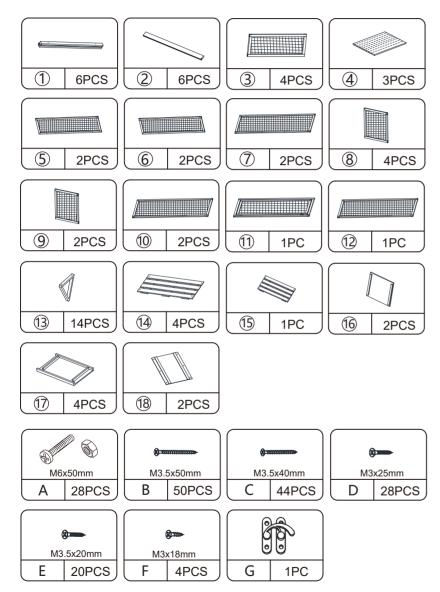

actorily as follows:

#### a.The outer box is damaged.

b.The product is damaged / bent / cracked while you open the box.

c.The parts / accessories / assembly tools are missing.

d.The product is hard to assemble.

e. The instructions are not clear and can not be referred to.

f.The product has functional problems.

g.Other aspects that you are not satisfied with.

Please do not hesitate to contact us for help (Be sure to mark the **SKU NUMBER**, e.g., CW12S0462, and the **TRACKING NUMBER**).

Our COZIWOW team with factory direct after-sales service will reply within 24 hours and will do our best to resolve the problem for you. Our services are available at any time.

For more information, please browse https://www.coziwow.com/

Sincerely, COZIWOW Team



# You need





# Hardware List



### PRODUCT ASSEMBLY

# Check the package contents before getting started !

**STEP 1** 





4

3



### PRODUCT ASSEMBLY

**STEP 2** 





5

#### PRODUCT ASSEMBLY

**STEP 3** 





6

Gozieoeu

### PRODUCT ASSEMBLY

**STEP 4** 



# 9 B 9 B THE BA 12 Ħ B BB B B В В 1

### PRODUCT ASSEMBLY

**STEP 5** 





Gozicio

### PRODUCT ASSEMBLY

# **STEP 6**

| <del>()</del> |       | () |      |   |     |
|---------------|-------|----|------|---|-----|
| С             | 12PCS | F  | 4PCS | G | 1PC |



### PRODUCT ASSEMBLY

## STEP 7





# Gozie

1PC

4PCS

28PCS

20PCS

1

2

D

Е

#### PRODUCT ASSEMBLY



(2)

11

# STEP 9

PRODUCT ASSEMBLY



- 12 -