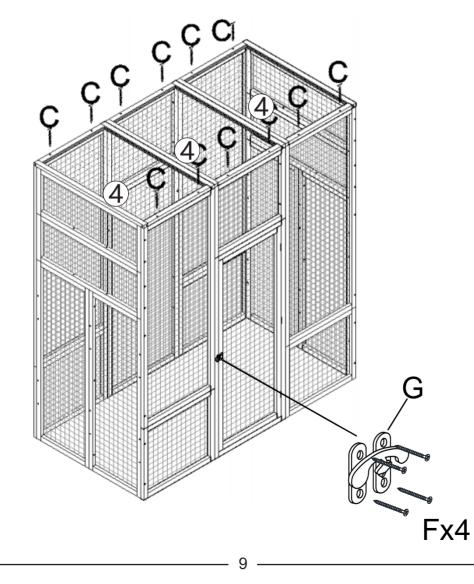

# **STEP 6**

| <del>()</del> |       | () |      |   |     |
|---------------|-------|----|------|---|-----|
| С             | 12PCS | F  | 4PCS | G | 1PC |