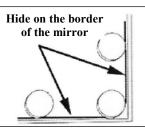

#### Special feature:

There are two bayonet mounts on the side of the base, allowing the wires to be routed out of it, hiding the wires to the mirror frame or the back of the mirror.

The USB port on the side of the control swtich can charge the cell phone or other electrical appliances.