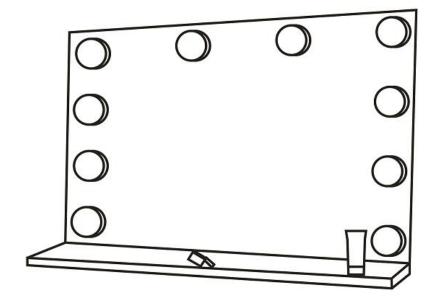

# Vanity Mirror Lights

The color temperature is adjustable

### **Install reference diagram:**