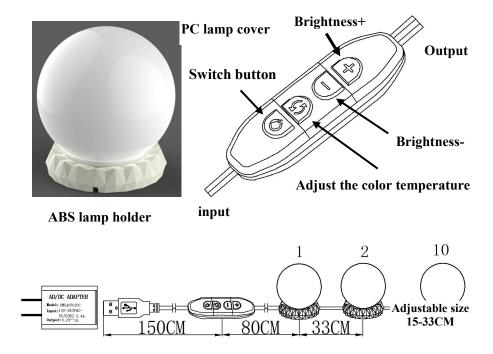

### **Product parameters:**

Product Name: Vanity Mirror Lights.

Bulb Size: 45 X 45 X 51 mm.

Power Supply:Standard USB 5V 2A or above. LED colour temperature: 3000K and 6500K. Power: a single lamp maximum power is 0.8W. Material: ABS lamp-holder and PC lampshade.

### **Application notes:**

- 1.It is recommended to choose 2A or above USB power adapter, mobile phone charger and other standard USB power bank can be used.
- 2. The product is fixed by double-side adhesive paste, requiring installation surface must be clean, dry, smooth, without rust and oil.
- 3. The wire can be adjustable through the winding between the base slot, and the bulb spaces can be adjusted between 15-33CM.

#### Special feature:

There are two bayonet mounts on the side of the base, allowing the wires to be routed out of it, hiding the wires to the mirror frame or the back of the mirror.

The USB port on the side of the control swtich can charge the cell phone or other electrical appliances.