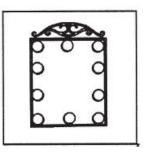

# Vanity Mirror Lights

The color temperature is adjustable

### **Install reference diagram:**