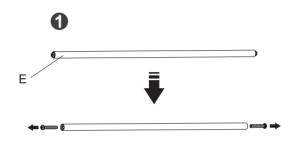

## **STEP 4** Foot Enhancement (Optional)

### Assemble Part E to make TV TRAY foot more stable