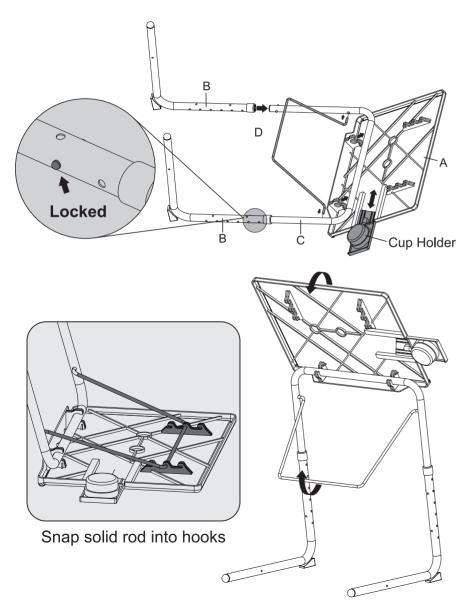

oduct is damaged / bent / cracked while you open the box.

c.The parts / accessories / assembly tools are missing.

d.The product is hard to assemble.

e.The instructions are not clear and can not be referred to.

f.The product has functional problems.

g.Other aspects that you are not satisfied with.

Please do not hesitate to contact us for help (Be sure to mark the **SKU NUMBER**, e.g., HG91S0320, and the **TRACKING NUMBER**).

Our JAXSUNNY team with factory direct after-sales service will reply within 24 hours and will do our best to resolve the problem for you. Our services are available at any time.

Sincerely,
JAXSUNNY Team



#### You need



## **Hardware List**



JAXSUNNY JAXSUNNY

#### PRODUCT ASSEMBLY

⚠ Check the package contents before getting started!

### STEP 1 Assemble



#### PRODUCT ASSEMBLY

## STEP 2 Angle & Height Adjustment



3

4

#### PRODUCT ASSEMBLY

## **STEP 3** Fold For Easy Storage



#### PRODUCT ASSEMBLY

## **STEP 4** Foot Enhancement (Optional)

### Assemble Part E to make TV TRAY foot more stable





## Disassemble Part E if you want to fold the TV TRAY.

## **CAUTION!**

**HNTT** IS NOT DESIGNED FOR ANYONE TO STAND ON, SIT ON, OR CHANGE BABIES ON.

THE MANUFACTURER SHALL NOT BE RESPONSIBLE FOR ANY INJURIES CAUSED BY USING HNTT FOR THESE PURPOSES.