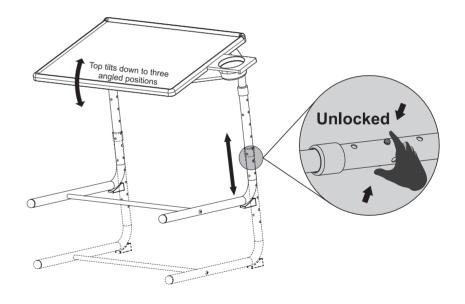

he parts / accessories / assembly tools are missing.

d.The product is hard to assemble.

e.The instructions are not clear and can not be referred to.

f.The product has functional problems.

g.Other aspects that you are not satisfied with.

Please do not hesitate to contact us for help (Be sure to mark the **SKU NUMBER**, e.g., HG91S0320, and the **TRACKING NUMBER**).

Our JAXSUNNY team with factory direct after-sales service will reply within 24 hours and will do our best to resolve the problem for you. Our services are available at any time.

Sincerely,
JAXSUNNY Team



#### You need



## **Hardware List**



JAXSUNNY JAXSUNNY

#### PRODUCT ASSEMBLY

⚠ Check the package contents before getting started!

### STEP 1 Assemble



#### PRODUCT ASSEMBLY

## STEP 2 Angle & Height Adjustment



3

4

#### PRODUCT ASSEMBLY

## **STEP 3** Fold For Easy Storage



#### PRODUCT ASSEMBLY

## **STEP 4** Foot Enhancement (Optional)

### Assemble Part E to make TV TRAY foot more stable





## Disassemble Part E if you want to fold the TV TRAY.

## **CAUTION!**

**HNTT** IS NOT DESIGNED FOR ANYONE TO STAND ON, SIT ON, OR CHANGE BABIES ON.

THE MANUFACTURER SHALL NOT BE RESPONSIBLE FOR ANY INJURIES CAUSED BY USING HNTT FOR THESE PURPOSES.