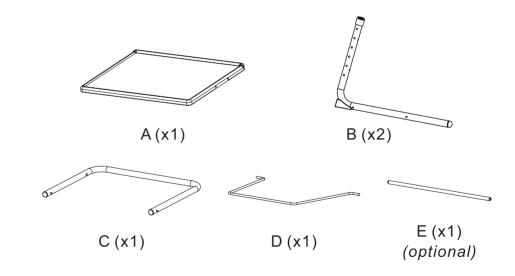

on manual before assembly.

If problems occur unsatisfactorily as follows:

#### a. The outer box is damaged.

b.The product is damaged / bent / cracked while you open the box.

c.The parts / accessories / assembly tools are missing.

d.The product is hard to assemble.

e.The instructions are not clear and can not be referred to.

f.The product has functional problems.

g.Other aspects that you are not satisfied with.

Please do not hesitate to contact us for help (Be sure to mark the **SKU NUMBER**, e.g., HG91S0320, and the **TRACKING NUMBER**).

Our JAXSUNNY team with factory direct after-sales service will reply within 24 hours and will do our best to resolve the problem for you. Our services are available at any time.

Sincerely,
JAXSUNNY Team



#### You need



## **Hardware List**



JAXSUNNY JAXSUNNY

#### PRODUCT ASSEMBLY

⚠ Check the package contents before getting started!

### STEP 1 Assemble



#### PRODUCT ASSEMBLY

## STEP 2 Angle & Height Adjustment



3

4

#### PRODUCT ASSEMBLY

## **STEP 3** Fold For Easy Storage



#### PRODUCT ASSEMBLY

## **STEP 4** Foot Enhancement (Optional)

### Assemble Part E to make TV TRAY foot more stable





## Disassemble Part E if you want to fold the TV TRAY.

## **CAUTION!**

**HNTT** IS NOT DESIGNED FOR ANYONE TO STAND ON, SIT ON, OR CHANGE BABIES ON.

THE MANUFACTURER SHALL NOT BE RESPONSIBLE FOR ANY INJURIES CAUSED BY USING HNTT FOR THESE PURPOSES.