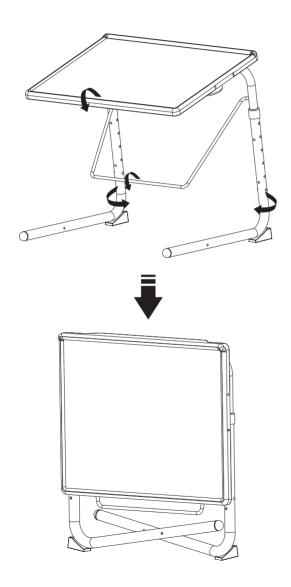

is hard to assemble.

e.The instructions are not clear and can not be referred to.

f.The product has functional problems.

g.Other aspects that you are not satisfied with.

Please do not hesitate to contact us for help (Be sure to mark the **SKU NUMBER**, e.g., HG91S0320, and the **TRACKING NUMBER**).

Our JAXSUNNY team with factory direct after-sales service will reply within 24 hours and will do our best to resolve the problem for you. Our services are available at any time.

Sincerely,
JAXSUNNY Team



#### You need



## **Hardware List**



JAXSUNNY JAXSUNNY

#### PRODUCT ASSEMBLY

⚠ Check the package contents before getting started!

### STEP 1 Assemble



#### PRODUCT ASSEMBLY

## STEP 2 Angle & Height Adjustment



3

4

#### PRODUCT ASSEMBLY

## **STEP 3** Fold For Easy Storage



#### PRODUCT ASSEMBLY

## **STEP 4** Foot Enhancement (Optional)

### Assemble Part E to make TV TRAY foot more stable





## Disassemble Part E if you want to fold the TV TRAY.

## **CAUTION!**

**HNTT** IS NOT DESIGNED FOR ANYONE TO STAND ON, SIT ON, OR CHANGE BABIES ON.

THE MANUFACTURER SHALL NOT BE RESPONSIBLE FOR ANY INJURIES CAUSED BY USING HNTT FOR THESE PURPOSES.