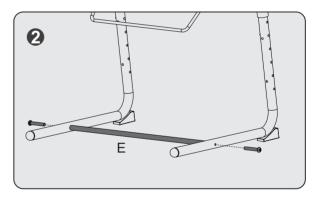

## **STEP 4** Foot Enhancement (Optional)

### Assemble Part E to make TV TRAY foot more stable