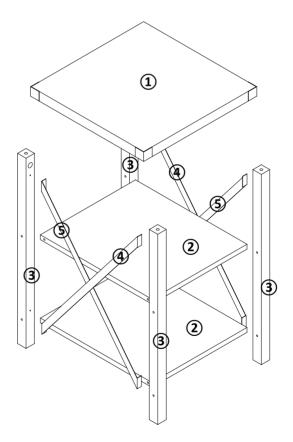

llation manual before assembly. If problems occur unsatisfactorily as follows:

#### a.The outer box is damaged.

b.The product is damaged / bent / cracked while you open the box.

c. The parts  $\slash$  accessories  $\slash$  assembly tools are missing.

d.The product is hard to assemble.

e. The instructions are not clear and can not be referred to.

f.The product has functional problems.

g.Other aspects that you are not satisfied with.

Please do not hesitate to contact us for help (Be sure to mark the **SKU NUMBER**, e.g., HG91S0320, and the **TRACKING NUMBER**).

Our JAXSUNNY team with factory direct after-sales service will reply within 24 hours and will do our best to resolve the problem for you. Our services are available at any time.

Sincerely, JAXSUNNY Team



# You need







JAXSUNNY

PRODUCT ASSEMBLY

# **Hardware List**



| Ø15X10MM |      |   |      | Ø3.5X14MM |      |
|----------|------|---|------|-----------|------|
| Α        | 4PCS | В | 4PCS | С         | 8PCS |
|          |      |   |      |           |      |

3



### PRODUCT ASSEMBLY

Check the package contents before getting started !

### STEP 1

В

D



JAXSUNNY

### PRODUCT ASSEMBLY

### STEP 3



5 -

### PRODUCT ASSEMBLY

STEP 4