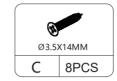

# **Hardware List**

| Ø15X10MM |      |   |      | Ø3.5X14MM |      |
|----------|------|---|------|-----------|------|
| Α        | 4PCS | В | 4PCS | С         | 8PCS |
|          |      |   |      |           |      |