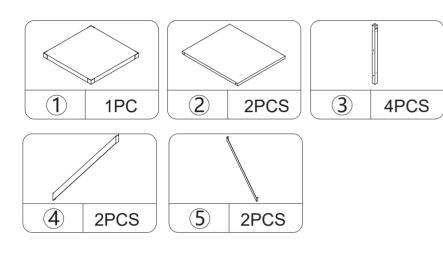

# **Hardware List**

| Ø15X10MM |      |   |      | Ø3.5X14MM |      |
|----------|------|---|------|-----------|------|
| Α        | 4PCS | В | 4PCS | С         | 8PCS |
|          |      |   |      |           |      |