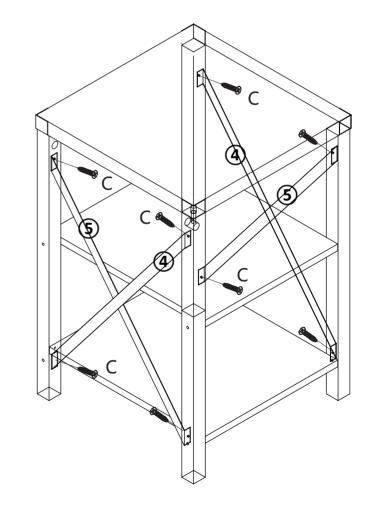

d with.

Please do not hesitate to contact us for help (Be sure to mark the **SKU NUMBER**, e.g., HG91S0320, and the **TRACKING NUMBER**).

Our JAXSUNNY team with factory direct after-sales service will reply within 24 hours and will do our best to resolve the problem for you. Our services are available at any time.

Sincerely, JAXSUNNY Team



# You need







JAXSUNNY

PRODUCT ASSEMBLY

# **Hardware List**



| Ø15X10MM |      |   |      | Ø3.5X14MM |      |
|----------|------|---|------|-----------|------|
| Α        | 4PCS | В | 4PCS | С         | 8PCS |
|          |      |   |      |           |      |

3



### PRODUCT ASSEMBLY

Check the package contents before getting started !

### STEP 1

В

D



JAXSUNNY

### PRODUCT ASSEMBLY

### STEP 3



5 -

### PRODUCT ASSEMBLY

STEP 4