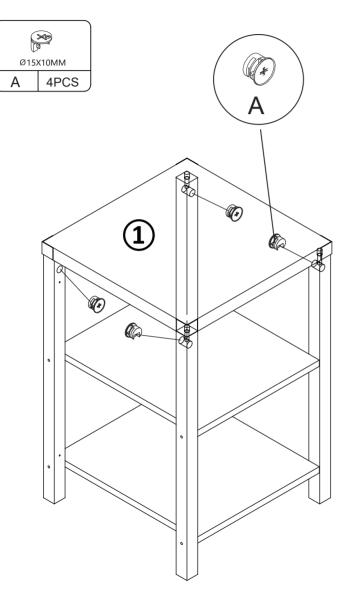

# **Hardware List**

| Ø15X10MM |      |   |      | Ø3.5X14MM |      |
|----------|------|---|------|-----------|------|
| Α        | 4PCS | В | 4PCS | С         | 8PCS |
|          |      |   |      |           |      |

### PRODUCT ASSEMBLY

STEP 4