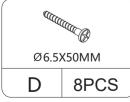

# **Hardware List**

| Ø15X10MM |      |   |      | Ø3.5X14MM |      |
|----------|------|---|------|-----------|------|
| Α        | 4PCS | В | 4PCS | С         | 8PCS |
|          |      |   |      |           |      |

### STEP 1

В

D

JAXSUNNY