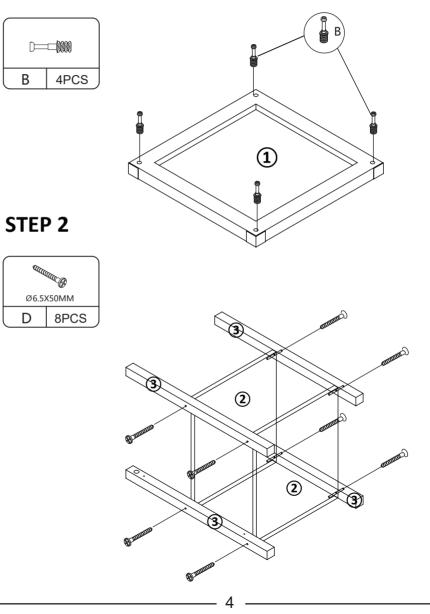

o.

f.The product has functional problems.

g.Other aspects that you are not satisfied with.

Please do not hesitate to contact us for help (Be sure to mark the **SKU NUMBER**, e.g., HG91S0320, and the **TRACKING NUMBER**).

Our JAXSUNNY team with factory direct after-sales service will reply within 24 hours and will do our best to resolve the problem for you. Our services are available at any time.

Sincerely, JAXSUNNY Team



# You need







JAXSUNNY

PRODUCT ASSEMBLY

# **Hardware List**



| Ø15X10MM |      |   |      | Ø3.5X14MM |      |
|----------|------|---|------|-----------|------|
| Α        | 4PCS | В | 4PCS | С         | 8PCS |
|          |      |   |      |           |      |

3



### PRODUCT ASSEMBLY

Check the package contents before getting started !

### STEP 1

В

D



JAXSUNNY

### PRODUCT ASSEMBLY

### STEP 3



5 -

### PRODUCT ASSEMBLY

STEP 4