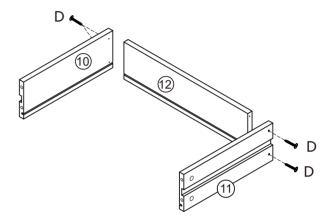

l problems.

g.Other aspects that you are not satisfied with.

Please do not hesitate to contact us for help (Be sure to mark the **SKU NUMBER**, e.g., TY91S0320, and the **TRACKING NUMBER**).

Our JAXPETY team with factory direct after-sales service will reply within 24 hours and will do our best to resolve the problem for you. Our services are available at any time.

For more information, please browse https://www.jaxpety.com/

Sincerely, JAXPETY Team



#### You need







JAXPETY JAXPETY

# **Hardware List**



#### PRODUCT ASSEMBLY

⚠ Check the package contents before getting started!

#### STEP 1





## STEP 3



#### PRODUCT ASSEMBLY

#### STEP 5









**STEP 7** 





STEP 8





#### PRODUCT ASSEMBLY









**STEP 10** 







#### PRODUCT ASSEMBLY

## **STEP 11**

























PRODUCT

**STEP 14**