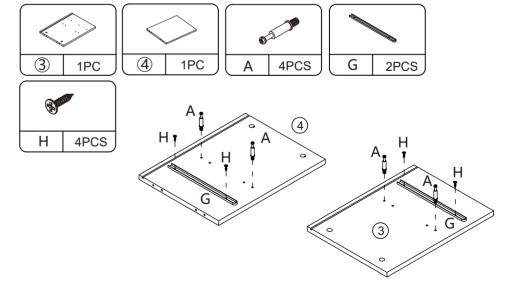

.

c.The parts / accessories / assembly tools are missing.

d.The product is hard to assemble.

e. The instructions are not clear and can not be referred to.

f.The product has functional problems.

g.Other aspects that you are not satisfied with.

Please do not hesitate to contact us for help (Be sure to mark the **SKU NUMBER**, e.g., TY91S0320, and the **TRACKING NUMBER**).

Our JAXPETY team with factory direct after-sales service will reply within 24 hours and will do our best to resolve the problem for you. Our services are available at any time.

For more information, please browse https://www.jaxpety.com/

Sincerely, JAXPETY Team



#### You need







JAXPETY JAXPETY

# **Hardware List**



#### PRODUCT ASSEMBLY

⚠ Check the package contents before getting started!

#### STEP 1





## STEP 3



#### PRODUCT ASSEMBLY

#### STEP 5









**STEP 7** 





STEP 8





#### PRODUCT ASSEMBLY









**STEP 10** 







#### PRODUCT ASSEMBLY

## **STEP 11**

























PRODUCT

**STEP 14**