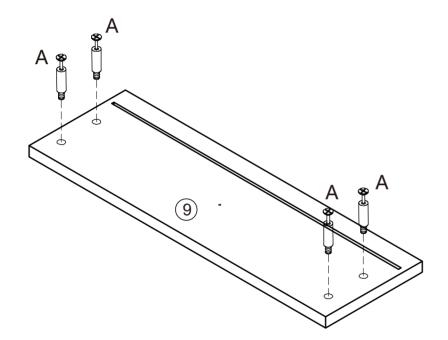

not be referred to.

f.The product has functional problems.

g.Other aspects that you are not satisfied with.

Please do not hesitate to contact us for help (Be sure to mark the **SKU NUMBER**, e.g., TY91S0320, and the **TRACKING NUMBER**).

Our JAXPETY team with factory direct after-sales service will reply within 24 hours and will do our best to resolve the problem for you. Our services are available at any time.

For more information, please browse https://www.jaxpety.com/

Sincerely, JAXPETY Team



#### You need







JAXPETY JAXPETY

# **Hardware List**



#### PRODUCT ASSEMBLY

⚠ Check the package contents before getting started!

#### STEP 1





## STEP 3



#### PRODUCT ASSEMBLY

#### STEP 5









**STEP 7** 





STEP 8





#### PRODUCT ASSEMBLY









**STEP 10** 







#### PRODUCT ASSEMBLY

## **STEP 11**

























PRODUCT

**STEP 14**