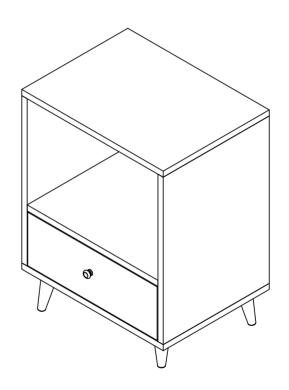

# **User Manual**

# **JAXPETY**



Model Number: HG61H0874 HG61G0585

HG01G0360



# Dear Customer,

Thank you for your purchase.

JAXPETY is committed to providing affordable high-quality pet products worldwide.

Each piece is made with the respect for human and the environment.

Thousands of families use JAXPETY products as a home fashion.

When you receive the product, please make sure that all the parts are intact.

Then please browse the entire installation manual before assembly.

If problems occur unsatisfactorily as follows:

a.The outer box is damaged.

b.The product is damaged / bent / cracked while you open the box.

c.The parts / accessories / assembly tools are missing.

d.The product is hard to assemble.

e. The instructions are not clear and can not be referred to.

f.The product has functional problems.

g