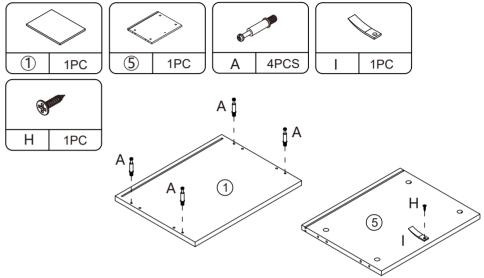

ox.

c.The parts / accessories / assembly tools are missing.

d.The product is hard to assemble.

e. The instructions are not clear and can not be referred to.

f.The product has functional problems.

g.Other aspects that you are not satisfied with.

Please do not hesitate to contact us for help (Be sure to mark the **SKU NUMBER**, e.g., TY91S0320, and the **TRACKING NUMBER**).

Our JAXPETY team with factory direct after-sales service will reply within 24 hours and will do our best to resolve the problem for you. Our services are available at any time.

For more information, please browse https://www.jaxpety.com/

Sincerely, JAXPETY Team



#### You need







JAXPETY JAXPETY

# **Hardware List**



#### PRODUCT ASSEMBLY

⚠ Check the package contents before getting started!

#### STEP 1





## STEP 3



#### PRODUCT ASSEMBLY

#### STEP 5









**STEP 7** 





STEP 8





#### PRODUCT ASSEMBLY









**STEP 10** 







#### PRODUCT ASSEMBLY

## **STEP 11**

























PRODUCT

**STEP 14**