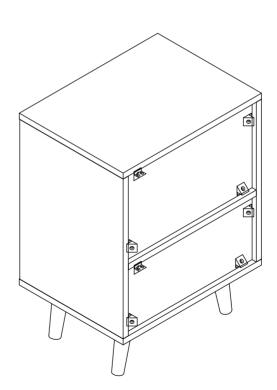

are not clear and can not be referred to.

f.The product has functional problems.

g.Other aspects that you are not satisfied with.

Please do not hesitate to contact us for help (Be sure to mark the **SKU NUMBER**, e.g., TY91S0320, and the **TRACKING NUMBER**).

Our JAXPETY team with factory direct after-sales service will reply within 24 hours and will do our best to resolve the problem for you. Our services are available at any time.

For more information, please browse https://www.jaxpety.com/

Sincerely, JAXPETY Team



#### You need







JAXPETY JAXPETY

# **Hardware List**



#### PRODUCT ASSEMBLY

⚠ Check the package contents before getting started!

#### STEP 1





## STEP 3



#### PRODUCT ASSEMBLY

#### STEP 5









**STEP 7** 





STEP 8





#### PRODUCT ASSEMBLY









**STEP 10** 







#### PRODUCT ASSEMBLY

## **STEP 11**

























PRODUCT

**STEP 14**