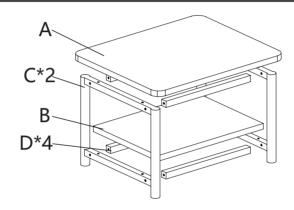

the entire installation manual before assembly.

If problems occur unsatisfactorily as follows:

#### a. The outer box is damaged.

b.The product is damaged / bent / cracked while you open the box.

c.The parts / accessories / assembly tools are missing.

d.The product is hard to assemble.

e.The instructions are not clear and can not be referred to.

f.The product has functional problems.

g.Other aspects that you are not satisfied with.

Please do not hesitate to contact us for help (Be sure to mark the **SKU NUMBER**, e.g., HG91S0320, and the **TRACKING NUMBER**).

Our JAXSUNNY team with factory direct after-sales service will reply within 24 hours and will do our best to resolve the problem for you. Our services are available at any time.

Sincerely, JAXSUNNY Team



#### You need





## **Hardware List**



#### PRODUCT ASSEMBLY

#### ACCEMBI

Check the package contents before getting started!

## STEP 1





#### PRODUCT ASSEMBLY

## STEP 2







JAXSUNNY JAXSUNNY

#### PRODUCT ASSEMBLY

## STEP 3







#### PRODUCT ASSEMBLY

## STEP 4