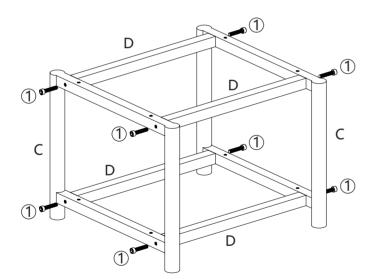

ed.

b.The product is damaged / bent / cracked while you open the box.

c.The parts / accessories / assembly tools are missing.

d.The product is hard to assemble.

e.The instructions are not clear and can not be referred to.

f.The product has functional problems.

g.Other aspects that you are not satisfied with.

Please do not hesitate to contact us for help (Be sure to mark the **SKU NUMBER**, e.g., HG91S0320, and the **TRACKING NUMBER**).

Our JAXSUNNY team with factory direct after-sales service will reply within 24 hours and will do our best to resolve the problem for you. Our services are available at any time.

Sincerely, JAXSUNNY Team



#### You need





## **Hardware List**



#### PRODUCT ASSEMBLY

#### ACCEMBI

Check the package contents before getting started!

## STEP 1





#### PRODUCT ASSEMBLY

## STEP 2







JAXSUNNY JAXSUNNY

#### PRODUCT ASSEMBLY

## STEP 3







#### PRODUCT ASSEMBLY

## STEP 4