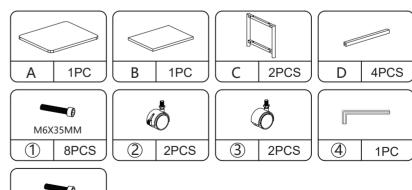

manual before assembly.

If problems occur unsatisfactorily as follows:

#### a. The outer box is damaged.

b.The product is damaged / bent / cracked while you open the box.

c.The parts / accessories / assembly tools are missing.

d.The product is hard to assemble.

e.The instructions are not clear and can not be referred to.

f.The product has functional problems.

g.Other aspects that you are not satisfied with.

Please do not hesitate to contact us for help (Be sure to mark the **SKU NUMBER**, e.g., HG91S0320, and the **TRACKING NUMBER**).

Our JAXSUNNY team with factory direct after-sales service will reply within 24 hours and will do our best to resolve the problem for you. Our services are available at any time.

Sincerely, JAXSUNNY Team



#### You need





## **Hardware List**



#### PRODUCT ASSEMBLY

#### ACCEMBI

Check the package contents before getting started!

## STEP 1





#### PRODUCT ASSEMBLY

## STEP 2







JAXSUNNY JAXSUNNY

#### PRODUCT ASSEMBLY

## STEP 3







#### PRODUCT ASSEMBLY

## STEP 4