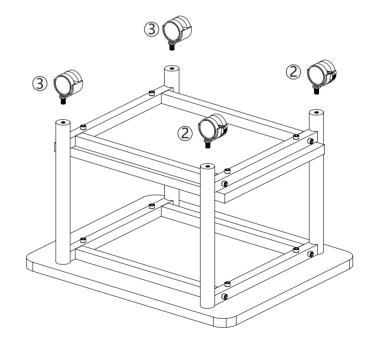

uct is hard to assemble.

e.The instructions are not clear and can not be referred to.

f.The product has functional problems.

g.Other aspects that you are not satisfied with.

Please do not hesitate to contact us for help (Be sure to mark the **SKU NUMBER**, e.g., HG91S0320, and the **TRACKING NUMBER**).

Our JAXSUNNY team with factory direct after-sales service will reply within 24 hours and will do our best to resolve the problem for you. Our services are available at any time.

Sincerely, JAXSUNNY Team



#### You need





## **Hardware List**



#### PRODUCT ASSEMBLY

#### ACCEMBI

Check the package contents before getting started!

## STEP 1





#### PRODUCT ASSEMBLY

## STEP 2







JAXSUNNY JAXSUNNY

#### PRODUCT ASSEMBLY

## STEP 3







#### PRODUCT ASSEMBLY

## STEP 4