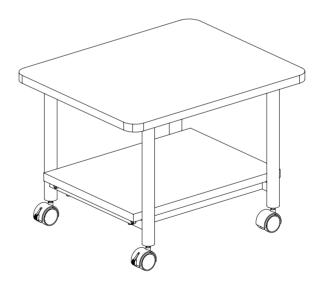

# **User Manual**

# **JAXSUNNY**



Model Number: HG61G0927

**JAXSUNNY** 

## **Dear Customer,**

Thank you for your purchase.

JAXSUNNY is committed to providing affordable high-quality furniture worldwide.

Each piece is made with the respect for human and the environment.

Thousands of families use JAXSUNNY products as a home fashion.

When you receive the product, please make sure that all the parts are intact.

Then please browse the entire installation manual before assembly.

If problems occur unsatisfactorily as follows:

#### a. The outer box is damaged.

b.The product is damaged / bent / cracked while you open the box.

c.The parts / accessories / assembly tools are missing.

d.The product is hard to assemble.

e.The instructions are not clear and can not be referred to.

f.The product has functional problems.