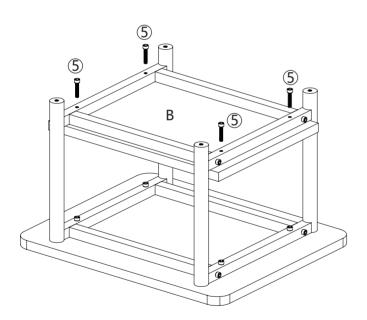

assembly tools are missing.

d.The product is hard to assemble.

e.The instructions are not clear and can not be referred to.

f.The product has functional problems.

g.Other aspects that you are not satisfied with.

Please do not hesitate to contact us for help (Be sure to mark the **SKU NUMBER**, e.g., HG91S0320, and the **TRACKING NUMBER**).

Our JAXSUNNY team with factory direct after-sales service will reply within 24 hours and will do our best to resolve the problem for you. Our services are available at any time.

Sincerely, JAXSUNNY Team



#### You need





## **Hardware List**



#### PRODUCT ASSEMBLY

#### ACCEMBI

Check the package contents before getting started!

## STEP 1





#### PRODUCT ASSEMBLY

## STEP 2







JAXSUNNY JAXSUNNY

#### PRODUCT ASSEMBLY

## STEP 3







#### PRODUCT ASSEMBLY

## STEP 4