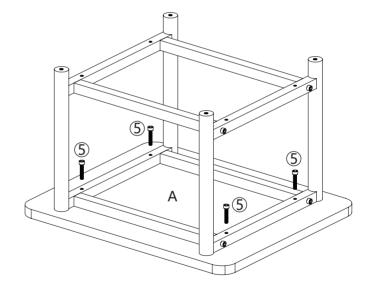

racked while you open the box.

c.The parts / accessories / assembly tools are missing.

d.The product is hard to assemble.

e.The instructions are not clear and can not be referred to.

f.The product has functional problems.

g.Other aspects that you are not satisfied with.

Please do not hesitate to contact us for help (Be sure to mark the **SKU NUMBER**, e.g., HG91S0320, and the **TRACKING NUMBER**).

Our JAXSUNNY team with factory direct after-sales service will reply within 24 hours and will do our best to resolve the problem for you. Our services are available at any time.

Sincerely, JAXSUNNY Team



#### You need





## **Hardware List**



#### PRODUCT ASSEMBLY

#### ACCEMBI

Check the package contents before getting started!

## STEP 1





#### PRODUCT ASSEMBLY

## STEP 2







JAXSUNNY JAXSUNNY

#### PRODUCT ASSEMBLY

## STEP 3







#### PRODUCT ASSEMBLY

## STEP 4