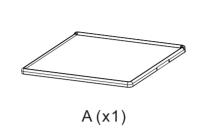

JAXPETY

**User Manual** 

# JAXPETY





#### JAXPETY

#### JAXPETY

# You need

1 person is needed



| Technical Specifications |               |
|--------------------------|---------------|
| Brand                    | JAXPETY       |
| Size                     | 520X400X710MM |

# Hardware List





(optional)



C (x1)

D (x1)



2 -

#### PRODUCT ASSEMBLY

Check the package contents before getting started !





#### PRODUCT ASSEMBLY

# STEP 2 Angle & Height Adjustment



4

JAXPETY

#### PRODUCT ASSEMBLY

# **STEP 3** Fold For Easy Storage



#### PRODUCT ASSEMBLY

# **STEP 4** Foot Enhancement (Optional)

### Assemble Part E to make TV TRAY foot more stable



# Disassemble Part E if you want to fold the TV TRAY.

# **CAUTION!**

**HNTT** IS NOT DESIGNED FOR ANYONE TO STAND ON, SIT ON, OR CHANGE BABIES ON.

THE MANUFACTURER SHALL NOT BE RESPONSIBLE FOR ANY INJURIES CAUSED BY USING HNTT FOR THESE PURPOSES.

JAXPETY