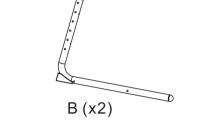

JAXPETY

**User Manual** 

# JAXPETY





#### JAXPETY

#### JAXPETY

# You need

1 person is needed



| Technical Specifications |               |
|--------------------------|---------------|
| Brand                    | JAXPETY       |
| Size                     | 520X400X710MM |

# Hardware List





(optional)



C (x1)

D (x1)



2 -

#### PRODUCT ASSEMBLY

Check the package contents before getting started !





#### PRODUCT ASSEMBLY

# STEP 2 Angle & Height Adjustment



4

JAXPETY

#### PRODUCT ASSEMBLY

# **STEP 3** Fold For Easy Storage



#### PRODUCT ASSEMBLY

# **STEP 4** Foot Enhancement (Optional)

### Assemble Part E to make TV TRAY foot more stable



# Disassemble Part E if you want to fold the TV TRAY.

# **CAUTION!**

**HNTT** IS NOT DESIGNED FOR ANYONE TO STAND ON, SIT ON, OR CHANGE BABIES ON.

THE MANUFACTURER SHALL NOT BE RESPONSIBLE FOR ANY INJURIES CAUSED BY USING HNTT FOR THESE PURPOSES.

JAXPETY