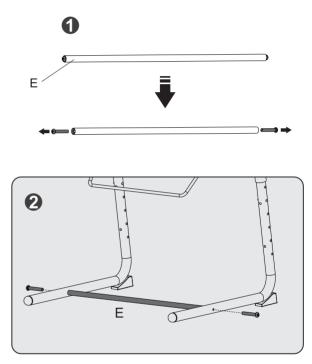

# **STEP 4** Foot Enhancement (Optional)

### Assemble Part E to make TV TRAY foot more stable

# Disassemble Part E if you want to fold the TV TRAY.