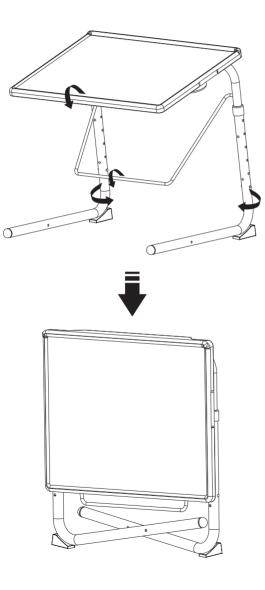

JAXPETY

**User Manual** 

# JAXPETY





#### JAXPETY

#### JAXPETY

# You need

1 person is needed



| Technical Specifications |               |
|--------------------------|---------------|
| Brand                    | JAXPETY       |
| Size                     | 520X400X710MM |

# Hardware List





(optional)



C (x1)

D (x1)



2 -

#### PRODUCT ASSEMBLY

Check the package contents before getting started !





#### PRODUCT ASSEMBLY

# STEP 2 Angle & Height Adjustment



4

JAXPETY

#### PRODUCT ASSEMBLY

# **STEP 3** Fold For Easy Storage



#### PRODUCT ASSEMBLY

# **STEP 4** Foot Enhancement (Optional)

### Assemble Part E to make TV TRAY foot more stable



# Disassemble Part E if you want to fold the TV TRAY.

# **CAUTION!**

**HNTT** IS NOT DESIGNED FOR ANYONE TO STAND ON, SIT ON, OR CHANGE BABIES ON.

THE MANUFACTURER SHALL NOT BE RESPONSIBLE FOR ANY INJURIES CAUSED BY USING HNTT FOR THESE PURPOSES.

JAXPETY