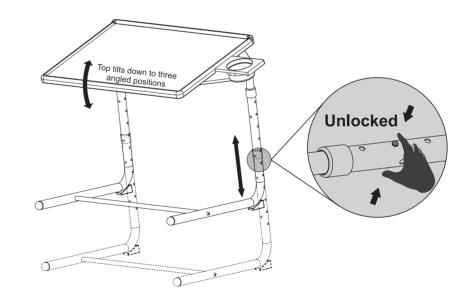

JAXPETY

**User Manual** 

# JAXPETY





#### JAXPETY

#### JAXPETY

# You need

1 person is needed



| Technical Specifications |               |
|--------------------------|---------------|
| Brand                    | JAXPETY       |
| Size                     | 520X400X710MM |

# Hardware List





(optional)



C (x1)

D (x1)



2 -

#### PRODUCT ASSEMBLY

Check the package contents before getting started !





#### PRODUCT ASSEMBLY

# STEP 2 Angle & Height Adjustment



4

JAXPETY

#### PRODUCT ASSEMBLY

# **STEP 3** Fold For Easy Storage



#### PRODUCT ASSEMBLY

# **STEP 4** Foot Enhancement (Optional)

### Assemble Part E to make TV TRAY foot more stable



# Disassemble Part E if you want to fold the TV TRAY.

# **CAUTION!**

**HNTT** IS NOT DESIGNED FOR ANYONE TO STAND ON, SIT ON, OR CHANGE BABIES ON.

THE MANUFACTURER SHALL NOT BE RESPONSIBLE FOR ANY INJURIES CAUSED BY USING HNTT FOR THESE PURPOSES.

JAXPETY