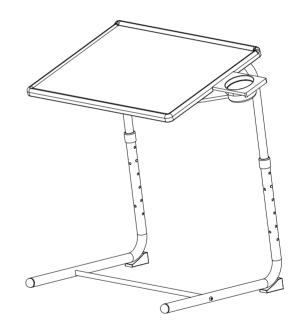

# You need

1 person is needed

| Technical Specifications |               |
|--------------------------|---------------|
| Brand                    | JAXPETY       |
| Size                     | 520X400X710MM |