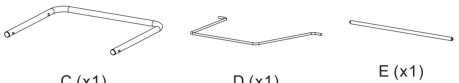

JAXPETY

**User Manual** 

# JAXPETY





#### JAXPETY

#### JAXPETY

# You need

1 person is needed



| Technical Specifications |               |
|--------------------------|---------------|
| Brand                    | JAXPETY       |
| Size                     | 520X400X710MM |

# Hardware List





(optional)



C (x1)

D (x1)



2 -

#### PRODUCT ASSEMBLY

Check the package contents before getting started !





#### PRODUCT ASSEMBLY

# STEP 2 Angle & Height Adjustment



4

JAXPETY

#### PRODUCT ASSEMBLY

# **STEP 3** Fold For Easy Storage



#### PRODUCT ASSEMBLY

# **STEP 4** Foot Enhancement (Optional)

### Assemble Part E to make TV TRAY foot more stable



# Disassemble Part E if you want to fold the TV TRAY.

# **CAUTION!**

**HNTT** IS NOT DESIGNED FOR ANYONE TO STAND ON, SIT ON, OR CHANGE BABIES ON.

THE MANUFACTURER SHALL NOT BE RESPONSIBLE FOR ANY INJURIES CAUSED BY USING HNTT FOR THESE PURPOSES.

JAXPETY