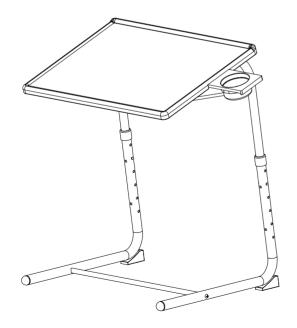

# You need

1 person is needed

| Technical Specifications |               |
|--------------------------|---------------|
| Brand                    | JAXPETY       |
| Size                     | 520X400X710MM |