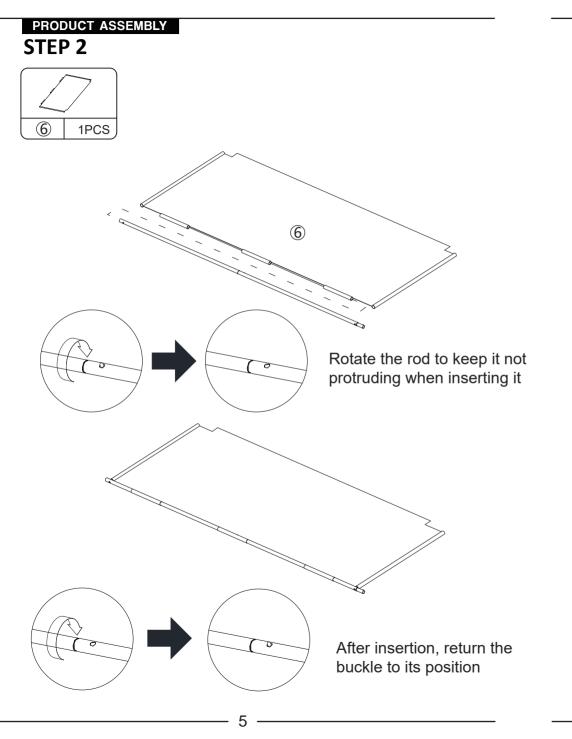

ctorily as follows:

#### a.The outer box is damaged.

b.The product is damaged / bent / cracked while you open the box.

c.The parts / accessories / assembly tools are missing.

d.The product is hard to assemble.

e. The instructions are not clear and can not be referred to.

f.The product has functional problems.

g.Other aspects that you are not satisfied with.

Please do not hesitate to contact us for help (Be sure to mark the **SKU NUMBER**, e.g., HG91S0320, and the **TRACKING NUMBER**).

Our JAXSUNNY team with factory direct after-sales service will reply within 24 hours and will do our best to resolve the problem for you. Our services are available at any time.

Sincerely, JAXSUNNY Team



## You need



## Hardware List



2

### PRODUCT ASSEMBLY



**STEP 1** 







4

JAXSUNNY





#### JAXSUNNY

A



## PRODUCT ASSEMBLY **STEP 5** $\overline{(})$ 1 4PCS 2PCS 1PC А А 7 А 1 A **STEP 6** 2 2PCS 3 4PCS $\sim$ $\blacksquare$ 3 3 2 7

#### PRODUCT ASSEMBLY



8