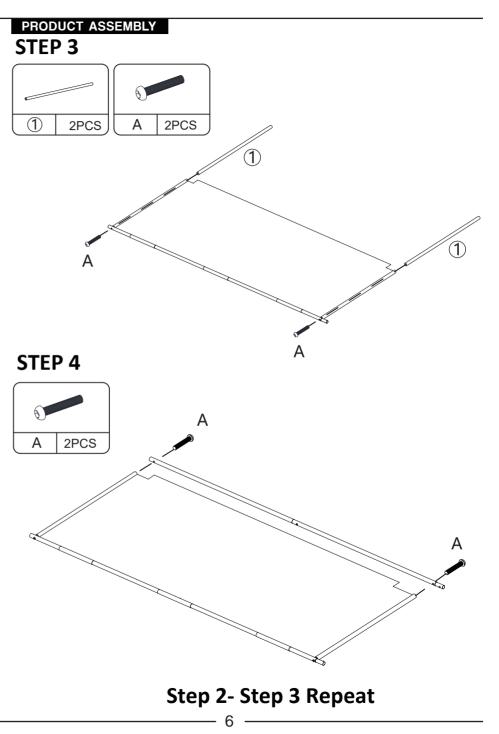

## PRODUCT ASSEMBLY **STEP 5** $\overline{(})$ 1 4PCS 2PCS 1PC А А 7 А 1 A **STEP 6** 2 2PCS 3 4PCS $\sim$ $\blacksquare$ 3 3 2 7