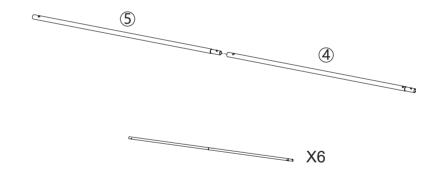

s occur unsatisfactorily as follows:

#### a.The outer box is damaged.

b.The product is damaged / bent / cracked while you open the box.

c.The parts / accessories / assembly tools are missing.

d.The product is hard to assemble.

e. The instructions are not clear and can not be referred to.

f.The product has functional problems.

g.Other aspects that you are not satisfied with.

Please do not hesitate to contact us for help (Be sure to mark the **SKU NUMBER**, e.g., HG91S0320, and the **TRACKING NUMBER**).

Our JAXSUNNY team with factory direct after-sales service will reply within 24 hours and will do our best to resolve the problem for you. Our services are available at any time.

Sincerely, JAXSUNNY Team



## You need



## Hardware List



2

### PRODUCT ASSEMBLY



**STEP 1** 







4

JAXSUNNY





#### JAXSUNNY

A



## PRODUCT ASSEMBLY **STEP 5** $\overline{(})$ 1 4PCS 2PCS 1PC А А 7 А 1 A **STEP 6** 2 2PCS 3 4PCS $\sim$ $\blacksquare$ 3 3 2 7

#### PRODUCT ASSEMBLY



8