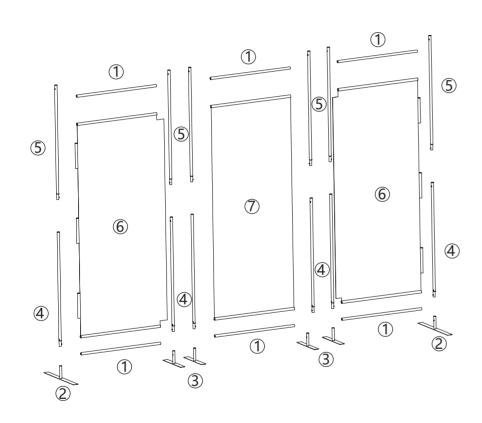

occur unsatisfactorily as follows:

#### a.The outer box is damaged.

b.The product is damaged / bent / cracked while you open the box.

c.The parts / accessories / assembly tools are missing.

d.The product is hard to assemble.

e. The instructions are not clear and can not be referred to.

f.The product has functional problems.

g.Other aspects that you are not satisfied with.

Please do not hesitate to contact us for help (Be sure to mark the **SKU NUMBER**, e.g., HG91S0320, and the **TRACKING NUMBER**).

Our JAXSUNNY team with factory direct after-sales service will reply within 24 hours and will do our best to resolve the problem for you. Our services are available at any time.

Sincerely, JAXSUNNY Team



## You need



## Hardware List



2

### PRODUCT ASSEMBLY



**STEP 1** 







4

JAXSUNNY





#### JAXSUNNY

A



## PRODUCT ASSEMBLY **STEP 5** $\overline{(})$ 1 4PCS 2PCS 1PC А А 7 А 1 A **STEP 6** 2 2PCS 3 4PCS $\sim$ $\blacksquare$ 3 3 2 7

#### PRODUCT ASSEMBLY



8