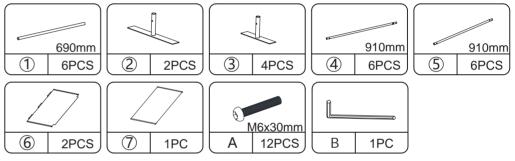

tallation manual before assembly. If problems occur unsatisfactorily as follows:

#### a.The outer box is damaged.

b.The product is damaged / bent / cracked while you open the box.

c.The parts / accessories / assembly tools are missing.

d.The product is hard to assemble.

e. The instructions are not clear and can not be referred to.

f.The product has functional problems.

g.Other aspects that you are not satisfied with.

Please do not hesitate to contact us for help (Be sure to mark the **SKU NUMBER**, e.g., HG91S0320, and the **TRACKING NUMBER**).

Our JAXSUNNY team with factory direct after-sales service will reply within 24 hours and will do our best to resolve the problem for you. Our services are available at any time.

Sincerely, JAXSUNNY Team



## You need



## Hardware List



2

### PRODUCT ASSEMBLY



**STEP 1** 







4

JAXSUNNY





#### JAXSUNNY

A



## PRODUCT ASSEMBLY **STEP 5** $\overline{(})$ 1 4PCS 2PCS 1PC А А 7 А 1 A **STEP 6** 2 2PCS 3 4PCS $\sim$ $\blacksquare$ 3 3 2 7

#### PRODUCT ASSEMBLY



8