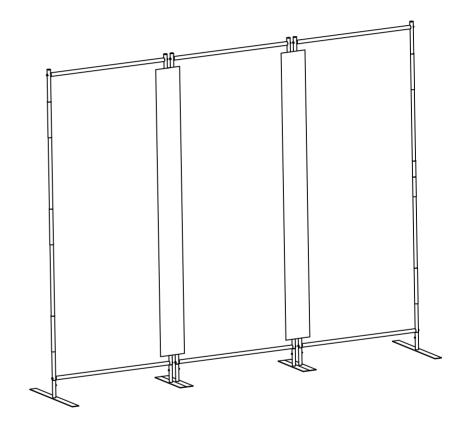

JAXSUNNY

## **User Manual**



# JAXSUNNY

Model Number: HGP0681



## Dear Customer,

#### Thank you for your purchase.

JAXSUNNY is committed to providing affordable high-quality furniture worldwide. Each piece is made with the respect for human and the environment. Thousands of families use JAXSUNNY products as a home fashion.

When you receive the product, please make sure that all the parts are intact. Then please browse the entire installation manual before assembly. If problems occur unsatisfactorily as follows:

#### a.The outer box is damaged.

b.The product is damaged / bent / cracked while you open the box.

c.The parts / accessories / assembly tools are missing.

d.The product is hard to assemble.

e. The instructions are not clear and can not be referred to.

f.The product has functional problems.

g.Othe