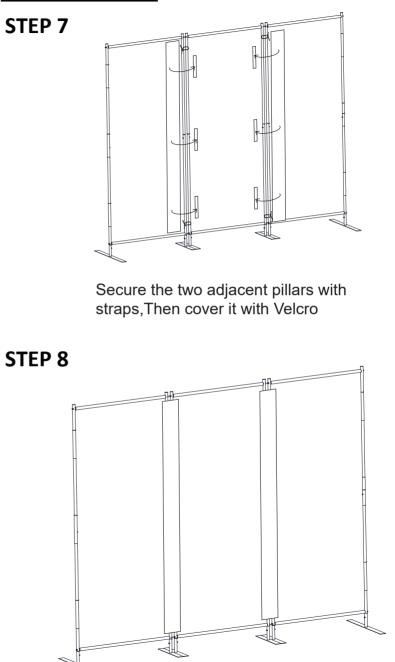

d.The product is hard to assemble.

e. The instructions are not clear and can not be referred to.

f.The product has functional problems.

g.Other aspects that you are not satisfied with.

Please do not hesitate to contact us for help (Be sure to mark the **SKU NUMBER**, e.g., HG91S0320, and the **TRACKING NUMBER**).

Our JAXSUNNY team with factory direct after-sales service will reply within 24 hours and will do our best to resolve the problem for you. Our services are available at any time.

Sincerely, JAXSUNNY Team



## You need



## Hardware List



2

### PRODUCT ASSEMBLY



**STEP 1** 







4

JAXSUNNY





#### JAXSUNNY

A



## PRODUCT ASSEMBLY **STEP 5** $\overline{(})$ 1 4PCS 2PCS 1PC А А 7 А 1 A **STEP 6** 2 2PCS 3 4PCS $\sim$ $\blacksquare$ 3 3 2 7

#### PRODUCT ASSEMBLY



8