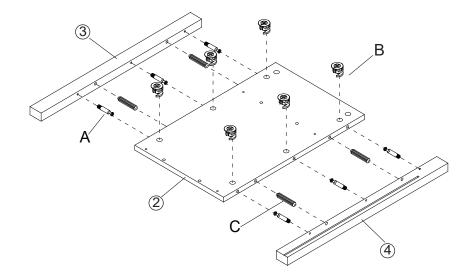

### STEP 1

No. 2 board 1PC No.3 board 1PC No.4 board 1PC, accessories A 6PCS accessories B 6PCS accessories C 4PCS Install as shown below