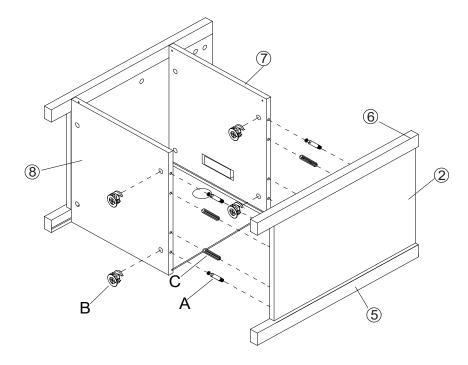

## STEP 4

The first step + the second step, the NO.7 board 1PC, the NO.8 board 1PC accessories A 4PCS accessories B 4PCS accessories C 4PCS Install as shown below

## STEP 5

The first step + the second step, the NO.7 board 1PC, the NO.8 board 1PC accessories A 4PCS accessories B 4PCS accessories C 4PCS Install as shown below