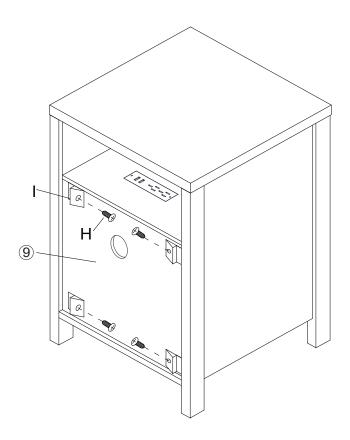

#### PRODUCT ASSEMBLY

## STEP 4





The first step + the second step, the NO.7 board 1PC, the NO.8 board 1PC accessories A 4PCS accessories B 4PCS accessories C 4PCS Install as shown below

## STEP 5









The first step + the second step, the NO.7 board 1PC, the NO.8 board 1PC accessories A 4PCS accessories B 4PCS accessories C 4PCS Install as shown below

#### PRODUCT ASSEMBLY

## STEP 6











The fourth step is completed, the NO.1 board 1PC accessories A 4PCS accessories B 4PCS accessories C 4PCS Install as shown below

## STEP 7









No.10 board 1PC, accessories F 2PCS install as shown below.

## STEP 8



Tilt the door panel so that the door panel enters between the 7th and 8th panels, and move the door panel to make the accessories enter the empty space

## STEP 9





Accessories H 4PCS accessories I 4PCS Install as shown below

#### PRODUCT ASSEMBLY

## **STEP 10**