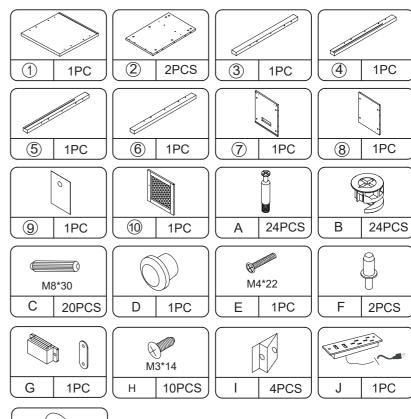

## **Hardware List**

⚠ Check the package contents before getting started!

### STEP 1

No. 2 board 1PC No.3 board 1PC No.4 board 1PC, accessories A 6PCS accessories B 6PCS accessories C 4PCS Install as shown below

### STEP 2

No. 2 board 1PC No.5 board 1PC No.6 board 1PC, accessories A 6PCS accessories B 6PCS accessories C 4PCS Install as shown below

M3\*14

6PCS

## STEP 3

No. 10 board 1PC No. 7 board 1PC , accessories G 1PC accessories H 4PCS Install as shown below