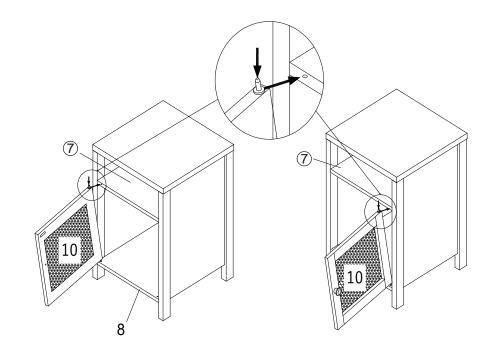

## STEP 8

Tilt the door panel so that the door panel enters between the 7th and 8th panels, and move the door panel to make the accessories enter the empty space