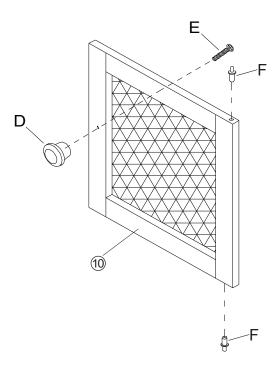

## STEP 3

No. 10 board 1PC No. 7 board 1PC , accessories G 1PC accessories H 4PCS Install as shown below