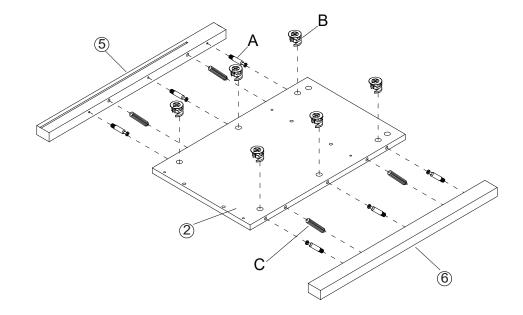

### STEP 1

No. 2 board 1PC No.3 board 1PC No.4 board 1PC, accessories A 6PCS accessories B 6PCS accessories C 4PCS Install as shown below

### PRODUCT ASSEMBLY