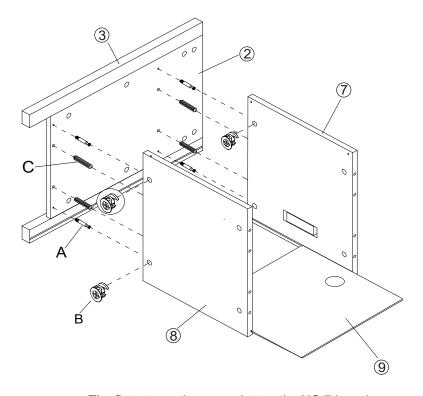

## STEP 4

The first step + the second step, the NO.7 board 1PC, the NO.8 board 1PC accessories A 4PCS accessories B 4PCS accessories C 4PCS Install as shown below

## STEP 5

The first step + the second step, the NO.7 board 1PC, the NO.8 board 1PC accessories A 4PCS accessories B 4PCS accessories C 4PCS Install as shown below