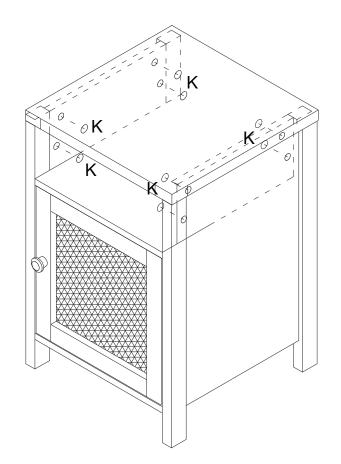

ard 1PC accessories A 4PCS accessories B 4PCS accessories C 4PCS Install as shown below

## STEP 5









The first step + the second step, the NO.7 board 1PC, the NO.8 board 1PC accessories A 4PCS accessories B 4PCS accessories C 4PCS Install as shown below

#### PRODUCT ASSEMBLY

## STEP 6











The fourth step is completed, the NO.1 board 1PC accessories A 4PCS accessories B 4PCS accessories C 4PCS Install as shown below

## STEP 7









No.10 board 1PC, accessories F 2PCS install as shown below.

## STEP 8



Tilt the door panel so that the door panel enters between the 7th and 8th panels, and move the door panel to make the accessories enter the empty space

## STEP 9





Accessories H 4PCS accessories I 4PCS Install as shown below

#### PRODUCT ASSEMBLY

## **STEP 10**