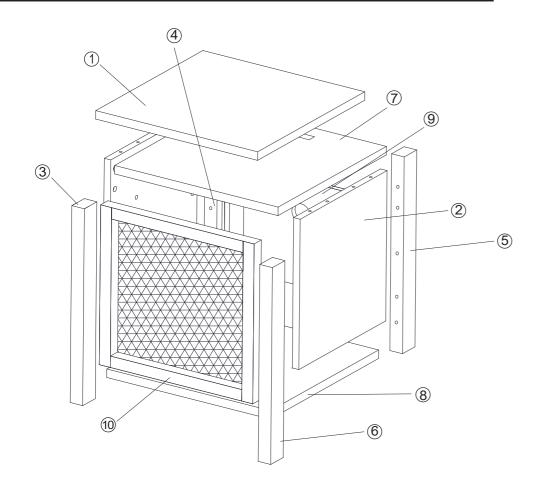

### PRODUCT ASSEMBLY

## STEP 4

The first step + the second step, the NO.7 board 1PC, the NO.8 board 1PC accessories A 4PCS accessories B 4PCS accessories C 4PCS Install as shown below

## STEP 5

The first step + the second step, the NO.7 board 1PC, the NO.8 board 1PC accessories A 4PCS accessories B 4PCS accessories C 4PCS Install as shown below

## STEP 6

The fourth step is completed, the NO.1 board 1PC accessories A 4PCS accessories B 4PCS accessories C 4PCS Install as shown below

## STEP 7

No.10 board 1PC, accessories F 2PCS install as shown below.

## STEP 8

Tilt the door panel so that the door panel enters between the 7th and 8th panels, and move the door panel to make the accessories enter the empty space

## STEP 9

Accessories H 4PCS accessories I 4PCS Install as shown below