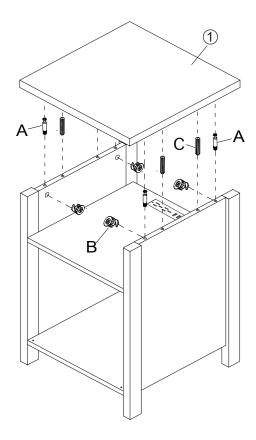

## STEP 6

The fourth step is completed, the NO.1 board 1PC accessories A 4PCS accessories B 4PCS accessories C 4PCS Install as shown below