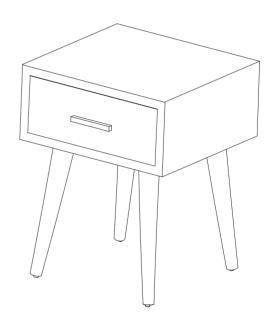

## **User Manual**





**JAXPETY** 

## You need



| Technical Specifications |               |
|--------------------------|---------------|
| Brand                    | jaxpety       |
| Material                 | wood          |
| Style                    | for furniture |



# **Hardware List**



Check the package contents before getting started!

#### STEP 1





### STEP 2



# **Safety Instructions**

- 1. Please always follow the safety instructions and use common sense when using the bedside cupboard.
- 2. Care should always be taken when using the bedside cupboard, especially for the first time.
- 3. Always inspect the bedside cupboard before use to assure everything is secured properly.
- 4. Always use the bedside cupboard on a smooth floor.

## Care

- 1. For dust on the board, gently wipe clean w