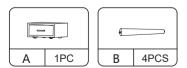

## **User Manual**





**JAXPETY** 

## You need



| Technical Specifications |               |
|--------------------------|---------------|
| Brand                    | jaxpety       |
| Material                 | wood          |
| Style                    | for furniture |



# **Hardware List**



Check the package contents before getting started!

#### STEP 1





### STEP 2



# **Safety Instructions**

- 1. Please always follow the safety instructions and use common sense when using the bedside cupboard.
- 2. Care should always be taken when using the bedside cupboard, especially for the first time.
- 3. Always inspect the bedside cupboard before use to assure everything is secured properly.
- 4. Always use the bedside cupboard on a smooth floor.

## Care

- 1. For dust on the board, gently wipe clean with a soft cloth.
- 2. However, over time and use, scratches may develop on the board. It is inevitable.
- 3. Before storing the bedside cupboard, wipe down thoroughly to remove moisture and dirt.
- 4. Store the bedside cupboard in a dry place to avoid mildew and mold.