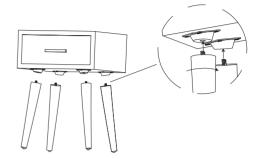

## **User Manual**





**JAXPETY** 

## You need



| Technical Specifications |               |
|--------------------------|---------------|
| Brand                    | jaxpety       |
| Material                 | wood          |
| Style                    | for furniture |



# **Hardware List**



Check the package contents before getting started!

#### STEP 1





### STEP 2



# **Safety Instructions**

- 1. Please always follow the safety instructions and use common sense when using the bedside cupboard.
- 2. Care should always be taken when using the bedside cupboard, especially for the first time.
- 3. Always inspect the bedside cupboard before use to assure everything is secured properly.
- 4. Always use the bedside cupboard on a smooth floor.

## Care

- 1. For dust on the board, gently wipe clean with a soft cloth.
- 2. However, over time and use, scratches may develop on the board. It is inevitable.
- 3. Before storing the bedside cupboard, wipe down thoroughly to remove moisture and dirt.
- 4. Store the bedside cupboard in a dry place to avoid mildew and mold.