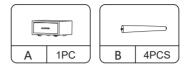

## **User Manual**





**JAXPETY** 

## You need



| Technical Specifications |               |
|--------------------------|---------------|
| Brand                    | jaxpety       |
| Material                 | wood          |
| Style                    | for furniture |



# **Hardware List**



Check the package contents before getting started!

#### STEP 1





### STEP 2



# **Safety Instructions**

- 1. Please always follow the safety instructions and use common sense when using the bedside cupboard.
- 2. Care should always be taken when using the bedside cupboard, especially for the first time.
- 3. Always inspect the bedside cupboard before use to assure everything is secured properly.
- 4. Always use the bedside cupboard on a smooth floor.

## Care

- 1. For dust on the board, gently wipe clean with a soft cloth.
- 2. However, over time and use, scratches may develop on the board. It is inevitable.
- 3. Before storing the bedside cupboard, wipe down thoroughly to remove moisture and dirt.
- 4. Store the bedside cupboard in a dry place to avoid mildew and mold.