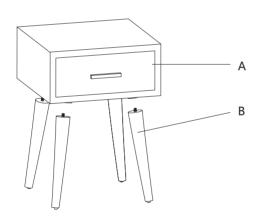

## **User Manual**





**JAXPETY** 

## You need



| Technical Specifications |               |
|--------------------------|---------------|
| Brand                    | jaxpety       |
| Material                 | wood          |
| Style                    | for furniture |



# **Hardware List**



Check the package contents before getting started!

#### STEP 1





### STEP 2



# **Safety Instructions**

- 1. Please always follow the safety instructions and use common sense when using the bedside cupboard.
- 2. Care should always be taken when using the bedside cupboard, especially for the first time.
- 3. Always inspect the bedside cupboard before use to assure everything is secured properly.
- 4. Always use the bedside cupboard on a smooth floor.

## Care

- 1. For dust on the board, gently wipe clean with a soft cloth.
- 2. However, over time and use, scratches may develop on the board. It is inevitable.
- 3. Before storing the bedside cupboard, wipe down thoroughly to remove moisture and dirt.
- 4. Store the bedside cupboard in a dry place to avoid mild