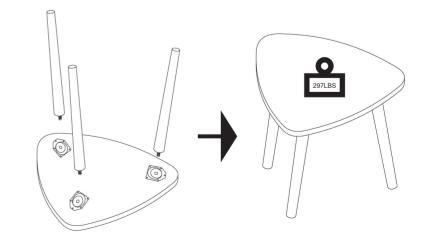

assembly. If problems occur unsatisfactorily as follows:

#### a.The outer box is damaged.

b. The product is damaged / bent / cracked while you open the box.

c.The parts / accessories / assembly tools are missing.

d.The product is hard to assemble.

e. The instructions are not clear and can not be referred to.

f.The product has functional problems.

g.Other aspects that you are not satisfied with.

Please do not hesitate to contact us for help (Be sure to mark the **SKU NUMBER**, e.g., HG91S0320, and the **TRACKING NUMBER**).

Our JAXSUNNY team with factory direct after-sales service will reply within 24 hours and will do our best to resolve the problem for you. Our services are available at any time.

Sincerely, JAXSUNNY Team



# You need



### PRODUCT ASSEMBLY



### **STEP 1**





2