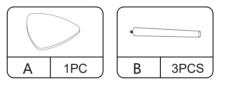

e assembly. If problems occur unsatisfactorily as follows:

#### a.The outer box is damaged.

b. The product is damaged / bent / cracked while you open the box.

c.The parts / accessories / assembly tools are missing.

d.The product is hard to assemble.

e. The instructions are not clear and can not be referred to.

f.The product has functional problems.

g.Other aspects that you are not satisfied with.

Please do not hesitate to contact us for help (Be sure to mark the **SKU NUMBER**, e.g., HG91S0320, and the **TRACKING NUMBER**).

Our JAXSUNNY team with factory direct after-sales service will reply within 24 hours and will do our best to resolve the problem for you. Our services are available at any time.

Sincerely, JAXSUNNY Team



# You need



### PRODUCT ASSEMBLY



### **STEP 1**





2