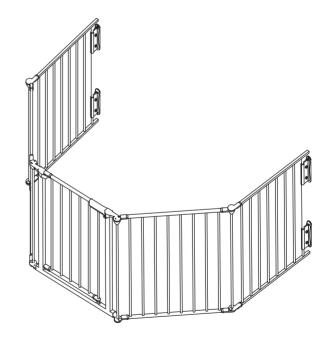

#### PRODUCT ASSEMBLY

Check the package contents before getting started !

All parts could be replaced if there is any damaged when you receive the package.

## **STEP** 3

Connect door and panels as circled parts

JAXSUNNY

### **STEP 5**

connect pantels with part B and part D, connect pantels with part A and part C as step5

please adjust the angle before installing the steel bar

7

8