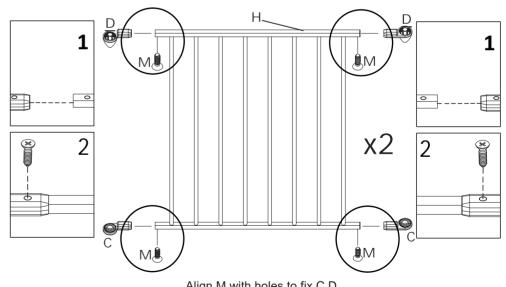

ts / accessories / assembly tools are missing.

d.The product is hard to assemble.

e. The instructions are not clear and can not be referred to.

f.The product has functional problems.

g.Other aspects that you are not satisfied with.

Please do not hesitate to contact us for help (Be sure to mark the **SKU NUMBER**, e.g., HG91S0320, and the **TRACKING NUMBER**).

Our JAXSUNNY team with factory direct after-sales service will reply within 24 hours and will do our best to resolve the problem for you. Our services are available at any time.

Sincerely, JAXSUNNY Team



### You need







2

### **Hardware List**



#### PRODUCT ASSEMBLY

Check the package contents before getting started !

All parts could be replaced if there is any damaged when you receive the package.

### **STEP** 1





Align M with holes to fix C,D.

#### PRODUCT ASSEMBLY



|   |      |   |      |   |      | (A) |      |
|---|------|---|------|---|------|-----|------|
| Α | 2PCS | В | 2PCS | П | 2PCS | M   | 4PCS |





- 5 -

\_\_\_\_\_



## **STEP** 3





Connect door and panels as circled parts

JAXSUNNY

#### PRODUCT ASSEMBLY

### **STEP** 4



#### PRODUCT ASSEMBLY

### **STEP 5**

connect pantels with part B and part D, connect pantels with part A and part C as step5





please adjust the angle before installing the steel bar

7



8

#### PRODUCT ASSEMBLY

### **STEP** 6



PRODUCT ASSEMBLY

STEP 9





9 -



- 10 -

JAXSUNNY

#### PRODUCT ASSEMBLY

#### **STEP 10**





11

#### PRODUCT ASSEMBLY

### **Read the instruction carefully**

### 

These instructions detail the safe use, assembly