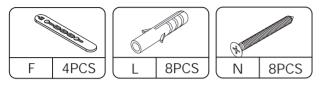

### **Hardware List**

#### PRODUCT ASSEMBLY

|   |      |   |      |   |      | (A) |      |
|---|------|---|------|---|------|-----|------|
| Α | 2PCS | В | 2PCS | П | 2PCS | M   | 4PCS |

- 5 -

\_\_\_\_\_