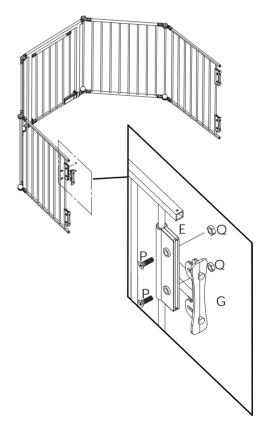

### **STEP** 1

Align M with holes to fix C,D.

#### PRODUCT ASSEMBLY

|   |      |   |      |   |      | (A) |      |
|---|------|---|------|---|------|-----|------|
| Α | 2PCS | В | 2PCS | П | 2PCS | M   | 4PCS |

- 5 -

\_\_\_\_\_