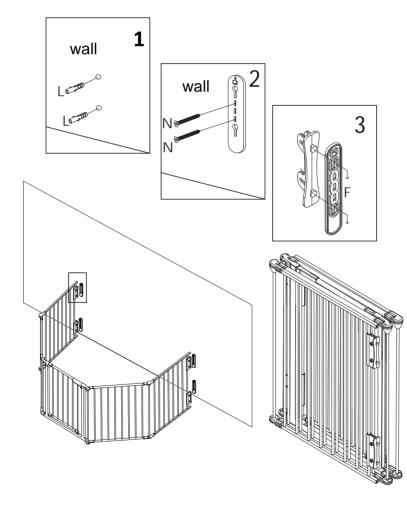

### **STEP** 1

Align M with holes to fix C,D.

## **STEP** 3

Connect door and panels as circled parts

JAXSUNNY

### **STEP 5**

connect pantels with part B and part D, connect pantels with part A and part C as step5

please adjust the angle before installing the steel bar

7

8

### WARNING!

•Only use the fireplace gate with both wall fittings attached.

•Follow the manufacture's instructions.

•Mattresses are not to be placed into or used with this playpen.

•To prevent serious injury or death, securely install playpen and use according to manufacture ' s instruction.