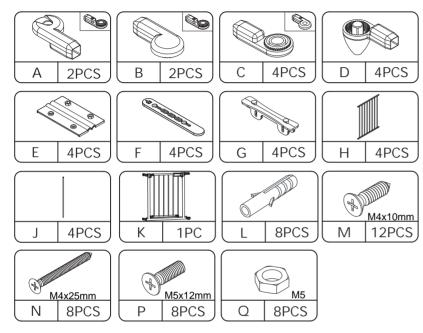

### **Hardware List**

### **STEP** 1

Align M with holes to fix C,D.

#### PRODUCT ASSEMBLY

|   |      |   |      |   |      | (A) |      |
|---|------|---|------|---|------|-----|------|
| Α | 2PCS | В | 2PCS | П | 2PCS | M   | 4PCS |

- 5 -

\_\_\_\_\_