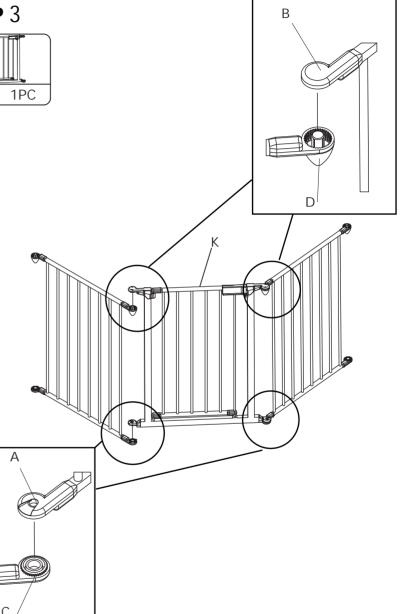

not hesitate to contact us for help (Be sure to mark the **SKU NUMBER**, e.g., HG91S0320, and the **TRACKING NUMBER**).

Our JAXSUNNY team with factory direct after-sales service will reply within 24 hours and will do our best to resolve the problem for you. Our services are available at any time.

Sincerely, JAXSUNNY Team



### You need







2

### **Hardware List**



#### PRODUCT ASSEMBLY

Check the package contents before getting started !

All parts could be replaced if there is any damaged when you receive the package.

### **STEP** 1





Align M with holes to fix C,D.

#### PRODUCT ASSEMBLY



|   |      |   |      |   |      | (A) |      |
|---|------|---|------|---|------|-----|------|
| Α | 2PCS | В | 2PCS | П | 2PCS | M   | 4PCS |





- 5 -

\_\_\_\_\_



## **STEP** 3





Connect door and panels as circled parts

JAXSUNNY

#### PRODUCT ASSEMBLY

### **STEP** 4



#### PRODUCT ASSEMBLY

### **STEP 5**

connect pantels with part B and part D, connect pantels with part A and part C as step5





please adjust the angle before installing the steel bar

7



8

#### PRODUCT ASSEMBLY

### **STEP** 6



PRODUCT ASSEMBLY

STEP 9





9 -



- 10 -

JAXSUNNY

#### PRODUCT ASSEMBLY

#### **STEP 10**





11

#### PRODUCT ASSEMBLY

### **Read the instruction carefully**

### 

These instructions detail the safe use, assembly and maintenance of your product. Please read these instructions carefully and ensure that they are followed at all times. Failure to do so could result in serious injury or death.

### WARNING!

•Only use the fireplace gate with both wall fittin