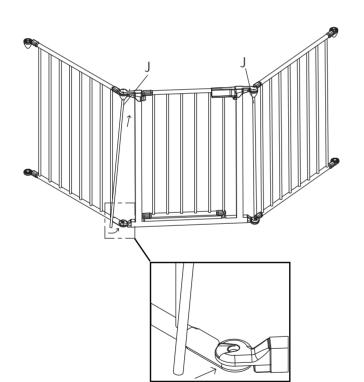

st to resolve the problem for you. Our services are available at any time.

Sincerely, JAXSUNNY Team



### You need







2

### **Hardware List**



#### PRODUCT ASSEMBLY

Check the package contents before getting started !

All parts could be replaced if there is any damaged when you receive the package.

### **STEP** 1





Align M with holes to fix C,D.

#### PRODUCT ASSEMBLY



|   |      |   |      |   |      | (A) |      |
|---|------|---|------|---|------|-----|------|
| Α | 2PCS | В | 2PCS | П | 2PCS | M   | 4PCS |





- 5 -

\_\_\_\_\_



## **STEP** 3





Connect door and panels as circled parts

JAXSUNNY

#### PRODUCT ASSEMBLY

### **STEP** 4



#### PRODUCT ASSEMBLY

### **STEP 5**

connect pantels with part B and part D, connect pantels with part A and part C as step5





please adjust the angle before installing the steel bar

7



8

#### PRODUCT ASSEMBLY

### **STEP** 6



PRODUCT ASSEMBLY

STEP 9





9 -



- 10 -

JAXSUNNY

#### PRODUCT ASSEMBLY

#### **STEP 10**





11

#### PRODUCT ASSEMBLY

### **Read the instruction carefully**

### 

These instructions detail the safe use, assembly and maintenance of your product. Please read these instructions carefully and ensure that they are followed at all times. Failure to do so could result in serious injury or death.

### WARNING!

•Only use the fireplace gate with both wall fittings attached.

•Follow the manufacture's instructions.

•Mattresses are not to be placed into or used with this playpen.

•To prevent serious injury or death, securely install playpen and use according to manufacture ' s instr