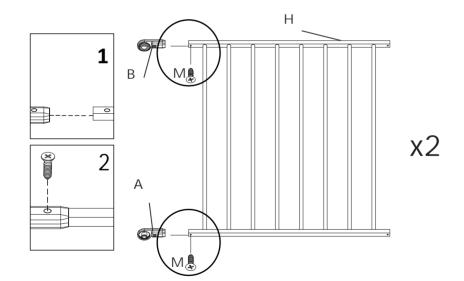

### **STEP 5**

connect pantels with part B and part D, connect pantels with part A and part C as step5

please adjust the angle before installing the steel bar

7

8