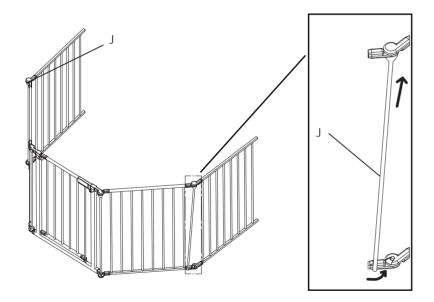

### **STEP 5**

connect pantels with part B and part D, connect pantels with part A and part C as step5

please adjust the angle before installing the steel bar

7

8