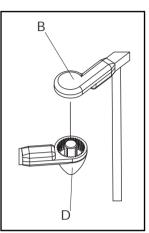

### **STEP 5**

connect pantels with part B and part D, connect pantels with part A and part C as step5

please adjust the angle before installing the steel bar

7

8