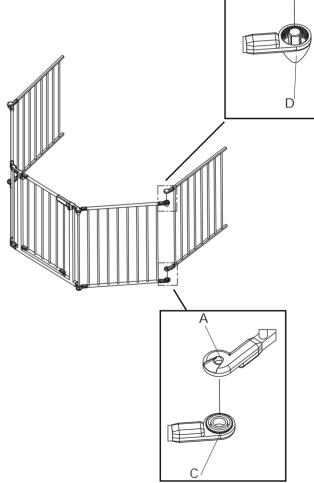

### **STEP 5**

connect pantels with part B and part D, connect pantels with part A and part C as step5

please adjust the angle before installing the steel bar

7

8