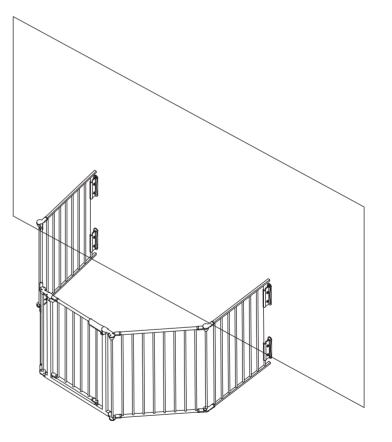

### WARNING!

•Only use the fireplace gate with both wall fittings attached.

•Follow the manufacture's instructions.

•Mattresses are not to be placed into or used with this playpen.

•To prevent serious injury or death, securely install playpen and use according to manufacture ' s instruction.

•Never use with a child able to climb over or dislodge the playpen.

•Never leave a child unattended.this playpen is to be used with adult supervision at all times.

•Intended for use with children up to 18 months of age.

•Playpen should not be used as a substitute for adult supervision.

•Use only with all of the connectors securely engaged.

•Always keep your playpen in the locked and fully assembled.

•You should continue to regularly check the stability and fit of playpen during use and the operation.

Do not use your playpen if parts become damaged or are missing.Only use replacement parts supplied by igc dorel pty ltd.

CHEKING HAZARD--Small parts, it is not for children under 3 years!

JAXSUNN