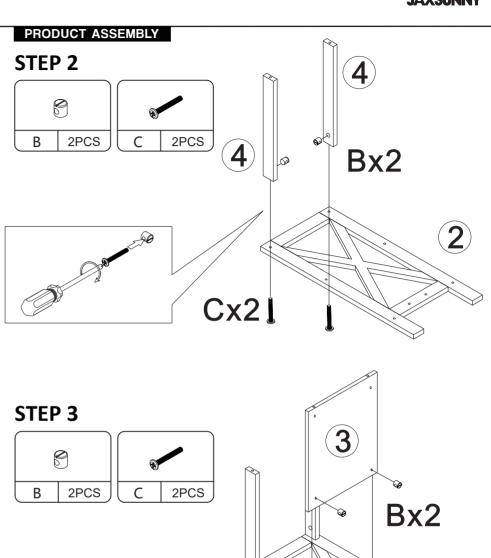

The product is damaged / bent / cracked while you open the box.

c.The parts / accessories / assembly tools are missing.

d.The product is hard to assemble.

e.The instructions are not clear and can not be referred to.

f.The product has functional problems.

g.Other aspects that you are not satisfied with.

Please do not hesitate to contact us for help (Be sure to mark the **SKU NUMBER**, e.g., HG91S0320, and the **TRACKING NUMBER**).

Our JAXSUNNY team with factory direct after-sales service will reply within 24 hours and will do our best to resolve the problem for you. Our services are available at any time.

Sincerely, JAXSUNNY Team



## You need





JAXSUNNY JAXSUNNY

# **Hardware List**



#### PRODUCT ASSEMBLY



Check the package contents before getting started!

### STEP 1







Cx2

JAXSUNNY JAXSUNNY

#### PRODUCT ASSEMBLY

## STEP 4





#### PRODUCT ASSEMBLY

## STEP 5











(1)