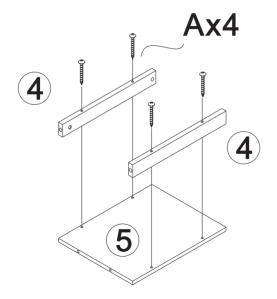

b.The product is damaged / bent / cracked while you open the box.

c.The parts / accessories / assembly tools are missing.

d.The product is hard to assemble.

e.The instructions are not clear and can not be referred to.

f.The product has functional problems.

g.Other aspects that you are not satisfied with.

Please do not hesitate to contact us for help (Be sure to mark the **SKU NUMBER**, e.g., HG91S0320, and the **TRACKING NUMBER**).

Our JAXSUNNY team with factory direct after-sales service will reply within 24 hours and will do our best to resolve the problem for you. Our services are available at any time.

Sincerely, JAXSUNNY Team



## You need





JAXSUNNY JAXSUNNY

# **Hardware List**



#### PRODUCT ASSEMBLY



Check the package contents before getting started!

### STEP 1







Cx2

JAXSUNNY JAXSUNNY

#### PRODUCT ASSEMBLY

## STEP 4





#### PRODUCT ASSEMBLY

## STEP 5











(1)