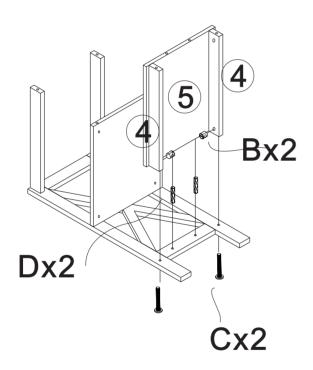

.

c.The parts / accessories / assembly tools are missing.

d.The product is hard to assemble.

e.The instructions are not clear and can not be referred to.

f.The product has functional problems.

g.Other aspects that you are not satisfied with.

Please do not hesitate to contact us for help (Be sure to mark the **SKU NUMBER**, e.g., HG91S0320, and the **TRACKING NUMBER**).

Our JAXSUNNY team with factory direct after-sales service will reply within 24 hours and will do our best to resolve the problem for you. Our services are available at any time.

Sincerely, JAXSUNNY Team



## You need





JAXSUNNY JAXSUNNY

# **Hardware List**



#### PRODUCT ASSEMBLY



Check the package contents before getting started!

### STEP 1







Cx2

JAXSUNNY JAXSUNNY

#### PRODUCT ASSEMBLY

## STEP 4





#### PRODUCT ASSEMBLY

## STEP 5











(1)