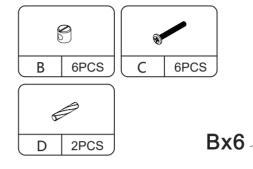

bly tools are missing.

d.The product is hard to assemble.

e.The instructions are not clear and can not be referred to.

f.The product has functional problems.

g.Other aspects that you are not satisfied with.

Please do not hesitate to contact us for help (Be sure to mark the **SKU NUMBER**, e.g., HG91S0320, and the **TRACKING NUMBER**).

Our JAXSUNNY team with factory direct after-sales service will reply within 24 hours and will do our best to resolve the problem for you. Our services are available at any time.

Sincerely, JAXSUNNY Team



## You need





JAXSUNNY JAXSUNNY

# **Hardware List**



#### PRODUCT ASSEMBLY



Check the package contents before getting started!

### STEP 1







Cx2

JAXSUNNY JAXSUNNY

#### PRODUCT ASSEMBLY

## STEP 4





#### PRODUCT ASSEMBLY

## STEP 5











(1)