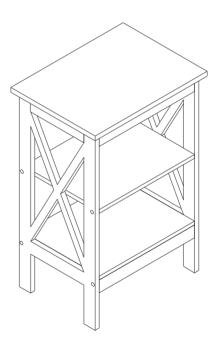

# **User Manual**

# **JAXSUNNY**



Model Number: HG61S0953

HG61T0954 HG61X1263

**JAXSUNNY** 

# **Dear Customer,**

Thank you for your purchase.

JAXSUNNY is committed to providing affordable high-quality furniture worldwide.

Each piece is made with the respect for human and the environment.

Thousands of families use JAXSUNNY products as a home fashion.

When you receive the product, please make sure that all the parts are intact.

Then please browse the entire installation manual before assembly.

If problems occur unsatisfactorily as follows:

#### a.The outer box is damaged.

b.The product is damaged / bent / cracked while you open the box.

c.The parts / accessories / assembly tools are missing.

d.The product is hard to assemble.

e.The instructions are not clear and can not be referred to.

f.The product has fun