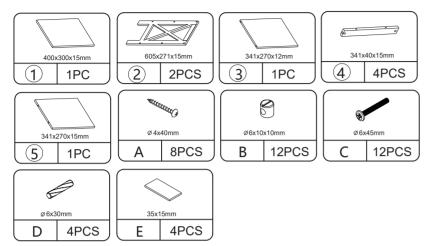

assembly.

If problems occur unsatisfactorily as follows:

#### a.The outer box is damaged.

b.The product is damaged / bent / cracked while you open the box.

c.The parts / accessories / assembly tools are missing.

d.The product is hard to assemble.

e.The instructions are not clear and can not be referred to.

f.The product has functional problems.

g.Other aspects that you are not satisfied with.

Please do not hesitate to contact us for help (Be sure to mark the **SKU NUMBER**, e.g., HG91S0320, and the **TRACKING NUMBER**).

Our JAXSUNNY team with factory direct after-sales service will reply within 24 hours and will do our best to resolve the problem for you. Our services are available at any time.

Sincerely, JAXSUNNY Team



## You need





JAXSUNNY JAXSUNNY

# **Hardware List**



#### PRODUCT ASSEMBLY



Check the package contents before getting started!

### STEP 1







Cx2

JAXSUNNY JAXSUNNY

#### PRODUCT ASSEMBLY

## STEP 4





#### PRODUCT ASSEMBLY

## STEP 5











(1)