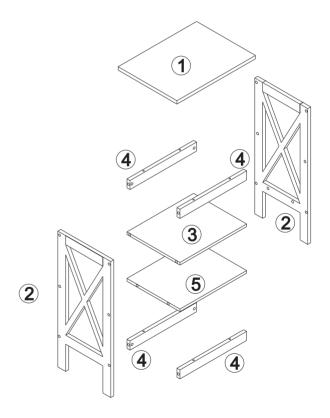

wse the entire installation manual before assembly.

If problems occur unsatisfactorily as follows:

#### a.The outer box is damaged.

b.The product is damaged / bent / cracked while you open the box.

c.The parts / accessories / assembly tools are missing.

d.The product is hard to assemble.

e.The instructions are not clear and can not be referred to.

f.The product has functional problems.

g.Other aspects that you are not satisfied with.

Please do not hesitate to contact us for help (Be sure to mark the **SKU NUMBER**, e.g., HG91S0320, and the **TRACKING NUMBER**).

Our JAXSUNNY team with factory direct after-sales service will reply within 24 hours and will do our best to resolve the problem for you. Our services are available at any time.

Sincerely, JAXSUNNY Team



## You need





JAXSUNNY JAXSUNNY

# **Hardware List**



#### PRODUCT ASSEMBLY



Check the package contents before getting started!

### STEP 1







Cx2

JAXSUNNY JAXSUNNY

#### PRODUCT ASSEMBLY

## STEP 4





#### PRODUCT ASSEMBLY

## STEP 5











(1)