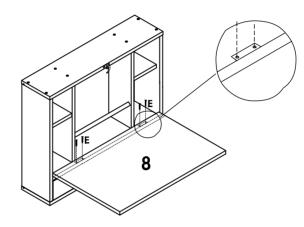

are not clear and can not be referred to.

f.The product has functional problems.

g.Other aspects that you are not satisfied with.

Please do not hesitate to contact us for help (Be sure to mark the **SKU NUMBER**, e.g., HG91S0320, and the **TRACKING NUMBER**).

Our JAXSUNNY team with factory direct after-sales service will reply within 24 hours and will do our best to resolve the problem for you. Our services are available at any time.

Sincerely,
JAXSUNNY Team



# You need







#### PRODUCT ASSEMBLY

# **Hardware List**



#### PRODUCT ASSEMBLY

• Check the package contents before getting started!



## PRODUCT ASSEMBLY

# STEP 2



#### PRODUCT ASSEMBLY





#### PRODUCT ASSEMBLY







## **JAXSUNNY**

#### PRODUCT ASSEMBLY

# **STEP 7**





## PRODUCT ASSEMBLY

# STEP 8

















#### PRODUCT ASSEMBLY

STEP 10 unit:inch





## PRODUCT ASSEMBLY

# **STEP 13**



**STEP 14** 



## PRODUCT ASSEMBLY