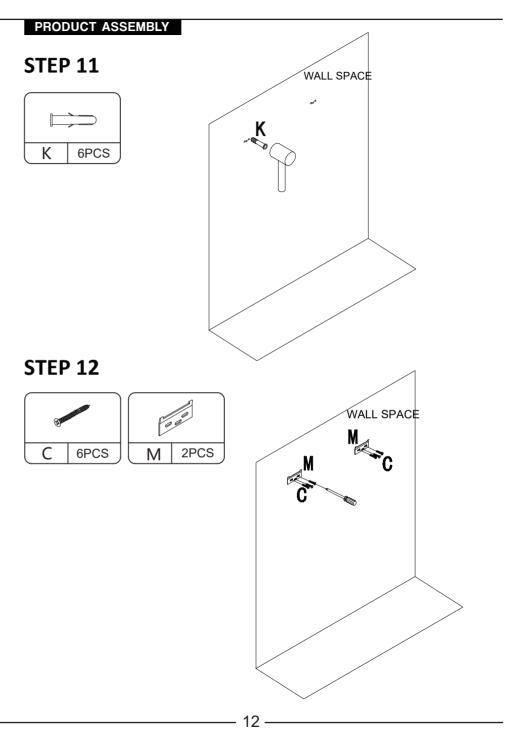

duct has functional problems.

g.Other aspects that you are not satisfied with.

Please do not hesitate to contact us for help (Be sure to mark the **SKU NUMBER**, e.g., HG91S0320, and the **TRACKING NUMBER**).

Our JAXSUNNY team with factory direct after-sales service will reply within 24 hours and will do our best to resolve the problem for you. Our services are available at any time.

Sincerely,
JAXSUNNY Team



# You need







#### PRODUCT ASSEMBLY

# **Hardware List**



#### PRODUCT ASSEMBLY

• Check the package contents before getting started!



## PRODUCT ASSEMBLY

# STEP 2



#### PRODUCT ASSEMBLY





#### PRODUCT ASSEMBLY







## **JAXSUNNY**

#### PRODUCT ASSEMBLY

# **STEP 7**





## PRODUCT ASSEMBLY

# STEP 8

















#### PRODUCT ASSEMBLY

STEP 10 unit:inch





## PRODUCT ASSEMBLY

# **STEP 13**



**STEP 14** 



## PRODUCT ASSEMBLY