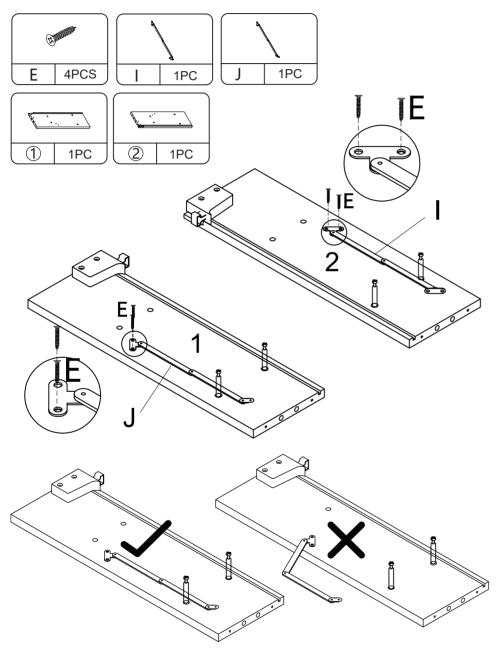

/ bent / cracked while you open the box.

c.The parts / accessories / assembly tools are missing.

d.The product is hard to assemble.

e. The instructions are not clear and can not be referred to.

f.The product has functional problems.

g.Other aspects that you are not satisfied with.

Please do not hesitate to contact us for help (Be sure to mark the **SKU NUMBER**, e.g., HG91S0320, and the **TRACKING NUMBER**).

Our JAXSUNNY team with factory direct after-sales service will reply within 24 hours and will do our best to resolve the problem for you. Our services are available at any time.

Sincerely,
JAXSUNNY Team



# You need







#### PRODUCT ASSEMBLY

# **Hardware List**



#### PRODUCT ASSEMBLY

• Check the package contents before getting started!



## PRODUCT ASSEMBLY

# STEP 2



#### PRODUCT ASSEMBLY





#### PRODUCT ASSEMBLY







## **JAXSUNNY**

#### PRODUCT ASSEMBLY

# **STEP 7**





## PRODUCT ASSEMBLY

# STEP 8

















#### PRODUCT ASSEMBLY

STEP 10 unit:inch





## PRODUCT ASSEMBLY

# **STEP 13**



**STEP 14** 



## PRODUCT ASSEMBLY