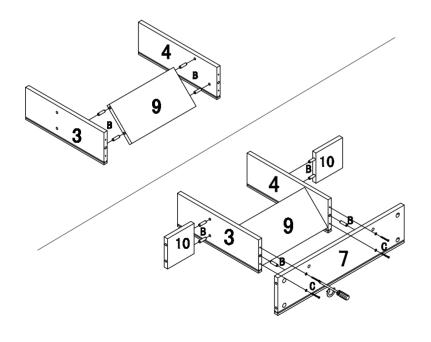

/ accessories / assembly tools are missing.

d.The product is hard to assemble.

e. The instructions are not clear and can not be referred to.

f.The product has functional problems.

g.Other aspects that you are not satisfied with.

Please do not hesitate to contact us for help (Be sure to mark the **SKU NUMBER**, e.g., HG91S0320, and the **TRACKING NUMBER**).

Our JAXSUNNY team with factory direct after-sales service will reply within 24 hours and will do our best to resolve the problem for you. Our services are available at any time.

Sincerely,
JAXSUNNY Team



# You need







#### PRODUCT ASSEMBLY

# **Hardware List**



#### PRODUCT ASSEMBLY

• Check the package contents before getting started!



## PRODUCT ASSEMBLY

# STEP 2



#### PRODUCT ASSEMBLY





#### PRODUCT ASSEMBLY







## **JAXSUNNY**

#### PRODUCT ASSEMBLY

# **STEP 7**





## PRODUCT ASSEMBLY

# STEP 8

















#### PRODUCT ASSEMBLY

STEP 10 unit:inch





## PRODUCT ASSEMBLY

# **STEP 13**



**STEP 14** 



## PRODUCT ASSEMBLY