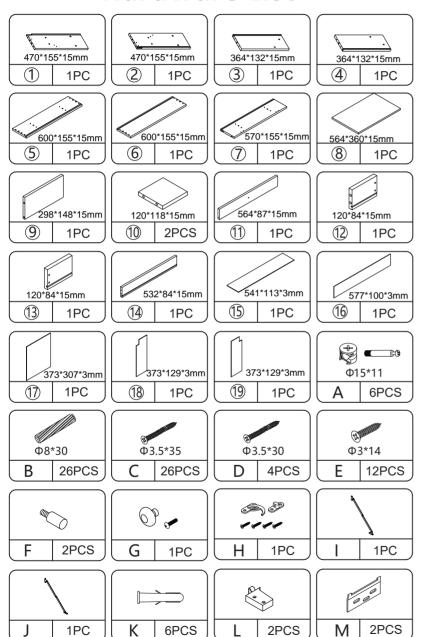

y.

If problems occur unsatisfactorily as follows:

#### a. The outer box is damaged.

b.The product is damaged / bent / cracked while you open the box.

c.The parts / accessories / assembly tools are missing.

d.The product is hard to assemble.

e. The instructions are not clear and can not be referred to.

f.The product has functional problems.

g.Other aspects that you are not satisfied with.

Please do not hesitate to contact us for help (Be sure to mark the **SKU NUMBER**, e.g., HG91S0320, and the **TRACKING NUMBER**).

Our JAXSUNNY team with factory direct after-sales service will reply within 24 hours and will do our best to resolve the problem for you. Our services are available at any time.

Sincerely,
JAXSUNNY Team



# You need







#### PRODUCT ASSEMBLY

# **Hardware List**



#### PRODUCT ASSEMBLY

• Check the package contents before getting started!



## PRODUCT ASSEMBLY

# STEP 2



#### PRODUCT ASSEMBLY





#### PRODUCT ASSEMBLY







## **JAXSUNNY**

#### PRODUCT ASSEMBLY

# **STEP 7**





## PRODUCT ASSEMBLY

# STEP 8

















#### PRODUCT ASSEMBLY

STEP 10 unit:inch





## PRODUCT ASSEMBLY

# **STEP 13**



**STEP 14** 



## PRODUCT ASSEMBLY