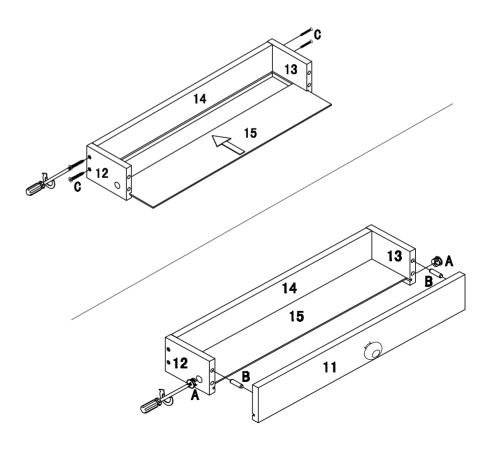

open the box.

c.The parts / accessories / assembly tools are missing.

d.The product is hard to assemble.

e. The instructions are not clear and can not be referred to.

f.The product has functional problems.

g.Other aspects that you are not satisfied with.

Please do not hesitate to contact us for help (Be sure to mark the **SKU NUMBER**, e.g., HG91S0320, and the **TRACKING NUMBER**).

Our JAXSUNNY team with factory direct after-sales service will reply within 24 hours and will do our best to resolve the problem for you. Our services are available at any time.

Sincerely,
JAXSUNNY Team



# You need







#### PRODUCT ASSEMBLY

# **Hardware List**



#### PRODUCT ASSEMBLY

• Check the package contents before getting started!



## PRODUCT ASSEMBLY

# STEP 2



#### PRODUCT ASSEMBLY





#### PRODUCT ASSEMBLY







## **JAXSUNNY**

#### PRODUCT ASSEMBLY

# **STEP 7**





## PRODUCT ASSEMBLY

# STEP 8

















#### PRODUCT ASSEMBLY

STEP 10 unit:inch





## PRODUCT ASSEMBLY

# **STEP 13**



**STEP 14** 



## PRODUCT ASSEMBLY