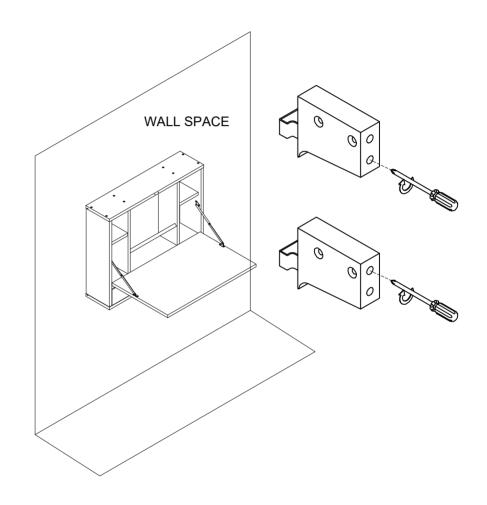

h.

Please do not hesitate to contact us for help (Be sure to mark the **SKU NUMBER**, e.g., HG91S0320, and the **TRACKING NUMBER**).

Our JAXSUNNY team with factory direct after-sales service will reply within 24 hours and will do our best to resolve the problem for you. Our services are available at any time.

Sincerely,
JAXSUNNY Team



# You need







#### PRODUCT ASSEMBLY

# **Hardware List**



#### PRODUCT ASSEMBLY

• Check the package contents before getting started!



## PRODUCT ASSEMBLY

# STEP 2



#### PRODUCT ASSEMBLY





#### PRODUCT ASSEMBLY







## **JAXSUNNY**

#### PRODUCT ASSEMBLY

# **STEP 7**





## PRODUCT ASSEMBLY

# STEP 8

















#### PRODUCT ASSEMBLY

STEP 10 unit:inch





## PRODUCT ASSEMBLY

# **STEP 13**



**STEP 14** 



## PRODUCT ASSEMBLY