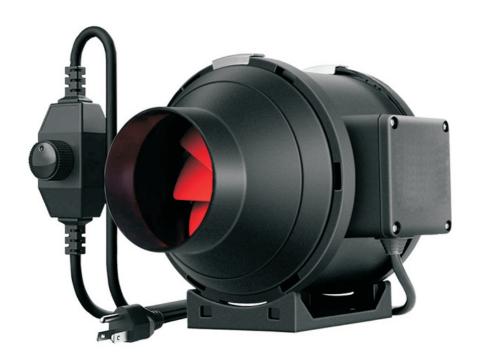

# INSTRUCTIONAL MANUAL

Please read instruction manual carefully before use

**INLINE DUCT FAN** 

Thank you for purchasing our inline fan, we greatly appreciate your business and stive to deliver the best value in ventilation and horticulture equipment to our customers.we value any feedback your might have and can be reached.

### PACKAGE CONTENTS

1 Inline Fan with Speed Controller

1 Instructional Manual

1 Mounting Bracket

This booster fan fits standard 4 inch.6 inch and 8 inch air ducts