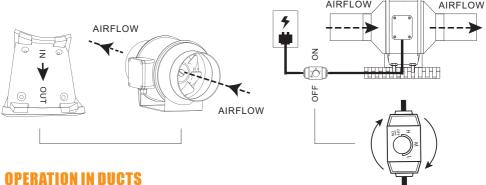

# **OPERATING INSTRUCTIONS**

- Remove and packaging material
- · Check airflow direction indicated by the arrow on the mounting bracket
- Plug into a power source
- Adjust fan speed to desired level

AIRFLOW