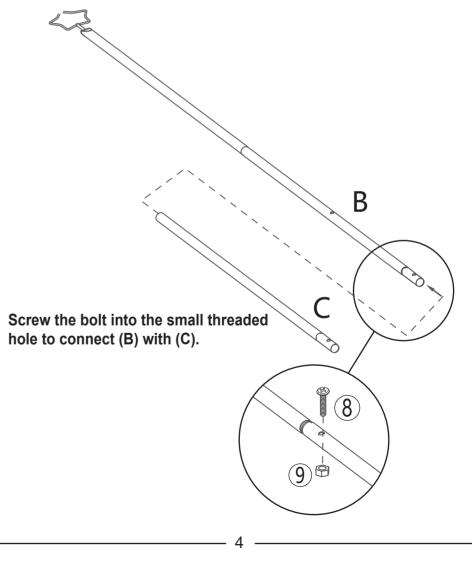

# STEP 2

|   |     | M2 | 》<br>\$*30 |   | M4  |               |  |
|---|-----|----|------------|---|-----|---------------|--|
| С | 1PC | 8  | 1PC        | 9 | 1PC | $\mathcal{J}$ |  |

3