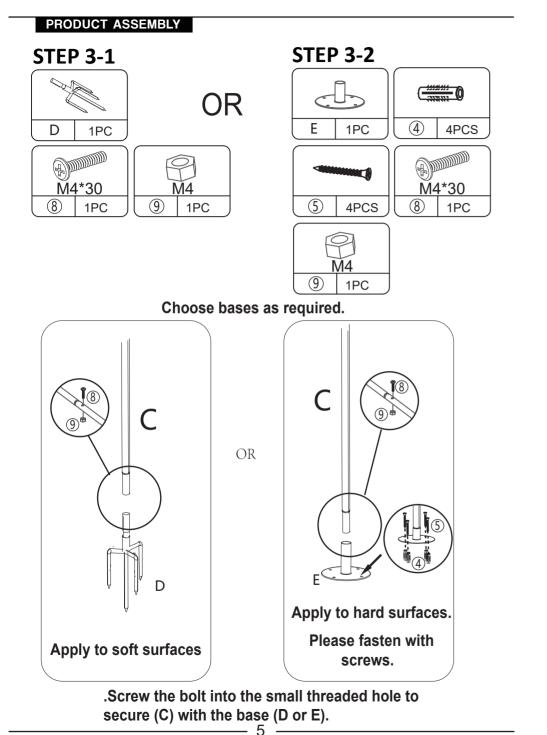

e sure to mark the **SKU NUMBER**, e.g., HG91S0320, and the **TRACKING NUMBER**).

Our JAXSUNNY team with factory direct after-sales service will reply within 24 hours and will do our best to resolve the problem for you. Our services are available at any time.

Sincerely, JAXSUNNY Team







\_\_\_\_\_

#### PRODUCT ASSEMBLY

### STEP 1

|   |     |   |     | M4*30 |     |      | M4  |  |
|---|-----|---|-----|-------|-----|------|-----|--|
| A | 1PC | В | 1PC | 8     | 1PC | )[ 9 | 1PC |  |



Screw the bolt into the small threaded hole to connect (A) with (B).

#### PRODUCT ASSEMBLY

# STEP 2

|   |     | M2 | 》<br>\$*30 |   | M4  |               |  |
|---|-----|----|------------|---|-----|---------------|--|
| С | 1PC | 8  | 1PC        | 9 | 1PC | $\mathcal{J}$ |  |



3

### JAXSUNNY



#### PRODUCT ASSEMBLY

# **STEP 4** 9 O M6\*60 (1)1PC 2 1PC 3 6 1PC 1PC OR $\left| 0 \right|$ (5) 2PCS $(\overline{7})$ 1PC $\overline{}$ 1 (6) 3 Insert into the ground.

If the wind is too strong when used outdoors, you can perform Step 4 for reinforcement.

Screw the  $\Omega$  kits to secure the pole firmly.