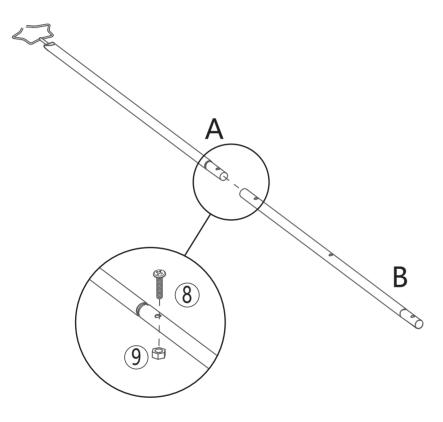

### STEP 1

|   |     |   |     | M4*30 |     |      | M4  |  |
|---|-----|---|-----|-------|-----|------|-----|--|
| A | 1PC | В | 1PC | 8     | 1PC | )[ 9 | 1PC |  |

Screw the bolt into the small threaded hole to connect (A) with (B).