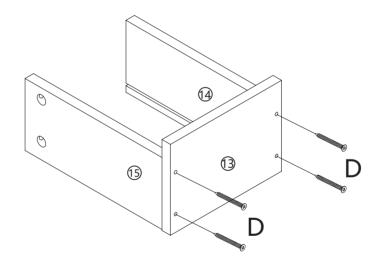

s are not clear and can not be referred to.

f.The product has functional problems.

g.Other aspects that you are not satisfied with.

Please do not hesitate to contact us for help (Be sure to mark the **SKU NUMBER**, e.g., HG91S0320, and the **TRACKING NUMBER**).

Our JAXSUNNY team with factory direct after-sales service will reply within 24 hours and will do our best to resolve the problem for you. Our services are available at any time.

Sincerely, JAXSUNNY Team



## You need







JAXSUNNY JAXSUNNY

#### PRODUCT ASSEMBLY

## **Hardware List**



#### PRODUCT ASSEMBLY

# Check the package contents before getting started!



JAXSUNNY JAXSUNNY

## PRODUCT ASSEMBLY

## STEP 2



## STEP 3



## PRODUCT ASSEMBLY

## STEP 4





## PRODUCT ASSEMBLY

## STEP 6





#### PRODUCT ASSEMBLY





## PRODUCT ASSEMBLY

## STEP 8









## PRODUCT ASSEMBLY