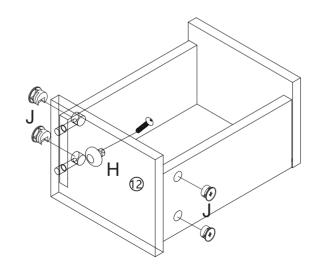

to.

f.The product has functional problems.

g.Other aspects that you are not satisfied with.

Please do not hesitate to contact us for help (Be sure to mark the **SKU NUMBER**, e.g., HG91S0320, and the **TRACKING NUMBER**).

Our JAXSUNNY team with factory direct after-sales service will reply within 24 hours and will do our best to resolve the problem for you. Our services are available at any time.

Sincerely, JAXSUNNY Team



## You need







JAXSUNNY JAXSUNNY

#### PRODUCT ASSEMBLY

## **Hardware List**



#### PRODUCT ASSEMBLY

# Check the package contents before getting started!



JAXSUNNY JAXSUNNY

## PRODUCT ASSEMBLY

## STEP 2



## STEP 3



## PRODUCT ASSEMBLY

## STEP 4





## PRODUCT ASSEMBLY

## STEP 6





#### PRODUCT ASSEMBLY





## PRODUCT ASSEMBLY

## STEP 8









## PRODUCT ASSEMBLY