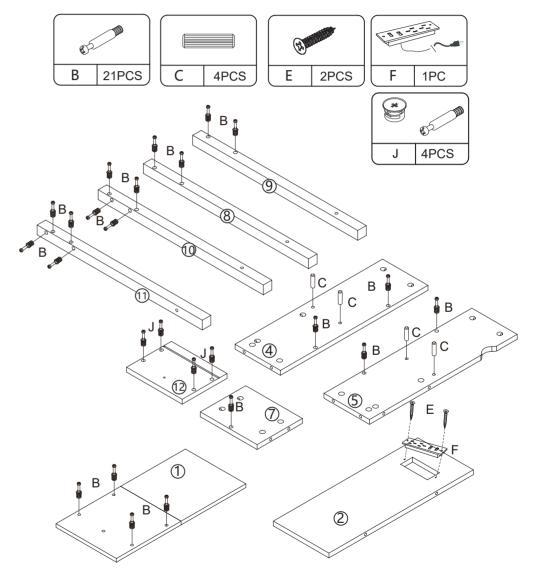

t is damaged / bent / cracked while you open the box.

c.The parts / accessories / assembly tools are missing.

d.The product is hard to assemble.

e.The instructions are not clear and can not be referred to.

f.The product has functional problems.

g.Other aspects that you are not satisfied with.

Please do not hesitate to contact us for help (Be sure to mark the **SKU NUMBER**, e.g., HG91S0320, and the **TRACKING NUMBER**).

Our JAXSUNNY team with factory direct after-sales service will reply within 24 hours and will do our best to resolve the problem for you. Our services are available at any time.

Sincerely, JAXSUNNY Team



## You need







JAXSUNNY JAXSUNNY

#### PRODUCT ASSEMBLY

## **Hardware List**



#### PRODUCT ASSEMBLY

# Check the package contents before getting started!



JAXSUNNY JAXSUNNY

## PRODUCT ASSEMBLY

## STEP 2



## STEP 3



## PRODUCT ASSEMBLY

## STEP 4





## PRODUCT ASSEMBLY

## STEP 6





#### PRODUCT ASSEMBLY





## PRODUCT ASSEMBLY

## STEP 8









## PRODUCT ASSEMBLY