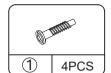

.The product is damaged / bent / cracked while you open the box.

c.The parts / accessories / assembly tools are missing.

d.The product is hard to assemble.

e. The instructions are not clear and can not be referred to.

f.The product has functional problems.

g.Other aspects that you are not satisfied with.

Please do not hesitate to contact us for help (Be sure to mark the **SKU NUMBER**, e.g., HG91S0320, and the **TRACKING NUMBER**).

Our JAXSUNNY team with factory direct after-sales service will reply within 24 hours and will do our best to resolve the problem for you. Our services are available at any time.

Sincerely, JAXSUNNY Team



### You need





## **Hardware List**



JAXSUNNY JAXSUNNY

#### PRODUCT ASSEMBLY

^

Check the package contents before getting started!

## STEP 1





## STEP 2





Keep half-screw state until all installation adjustments are complete.