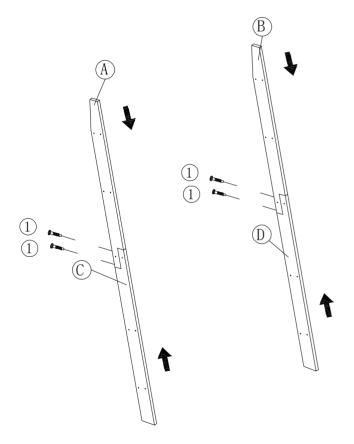

he product is damaged / bent / cracked while you open the box.

c.The parts / accessories / assembly tools are missing.

d.The product is hard to assemble.

e. The instructions are not clear and can not be referred to.

f.The product has functional problems.

g.Other aspects that you are not satisfied with.

Please do not hesitate to contact us for help (Be sure to mark the **SKU NUMBER**, e.g., HG91S0320, and the **TRACKING NUMBER**).

Our JAXSUNNY team with factory direct after-sales service will reply within 24 hours and will do our best to resolve the problem for you. Our services are available at any time.

Sincerely, JAXSUNNY Team



### You need





## **Hardware List**



JAXSUNNY JAXSUNNY

#### PRODUCT ASSEMBLY

^

Check the package contents before getting started!

## STEP 1





## STEP 2





Keep half-screw state until all installation adjustments are complete.