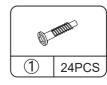

manual before assembly.

If problems occur unsatisfactorily as follows:

#### a. The outer box is damaged.

b.The product is damaged / bent / cracked while you open the box.

c.The parts / accessories / assembly tools are missing.

d.The product is hard to assemble.

e. The instructions are not clear and can not be referred to.

f.The product has functional problems.

g.Other aspects that you are not satisfied with.

Please do not hesitate to contact us for help (Be sure to mark the **SKU NUMBER**, e.g., HG91S0320, and the **TRACKING NUMBER**).

Our JAXSUNNY team with factory direct after-sales service will reply within 24 hours and will do our best to resolve the problem for you. Our services are available at any time.

Sincerely, JAXSUNNY Team



### You need





## **Hardware List**



JAXSUNNY JAXSUNNY

#### PRODUCT ASSEMBLY

^

Check the package contents before getting started!

## STEP 1





## STEP 2





Keep half-screw state until all installation adjustments are complete.