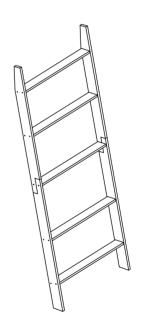

# **User Manual**

# **JAXSUNNY**



Model Number: HG61Y0922

**JAXSUNNY** 

## **Dear Customer**,

Thank you for your purchase.

JAXSUNNY is committed to providing affordable high-quality furniture worldwide.

Each piece is made with the respect for human and the environment.

Thousands of families use JAXSUNNY products as a home fashion.

When you receive the product, please make sure that all the parts are intact.

Then please browse the entire installation manual before assembly.

If problems occur unsatisfactorily as follows:

#### a. The outer box is damaged.

b.The product is damaged / bent / cracked while you open the box.

c.The parts / accessories / assembly tools are missing.

d.The product is hard to assemble.

e. The instructions are not clear and can not be referred to.

f.The product has functional problems.