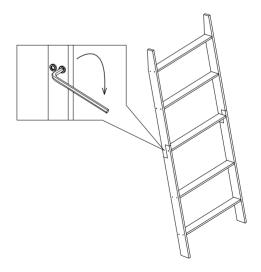

## STEP 2

Keep half-screw state until all installation adjustments are complete.