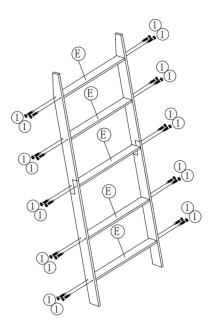

## STEP 2

Keep half-screw state until all installation adjustments are complete.