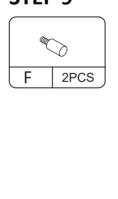

-sales service will reply within 24 hours and will do our best to resolve the problem for you. Our services are available at any time.

Sincerely,
JAXSUNNY Team



### You need





| Technical Specifications |                  |
|--------------------------|------------------|
| Brand                    | JAXSUNNY         |
| Material                 | MDF+PB+PVC+METAL |
| Size                     | 600X155X500MM    |



#### PRODUCT ASSEMBLY

# **Hardware List**



#### PRODUCT ASSEMBLY

⚠ Check the package contents before getting started!



#### PRODUCT ASSEMBLY

## STEP 2



#### PRODUCT ASSEMBLY





#### PRODUCT ASSEMBLY

## STEP 4







#### PRODUCT ASSEMBLY





JAXSUNNY

#### **JAXSUNNY**

#### PRODUCT ASSEMBLY

## **STEP 7**









#### PRODUCT ASSEMBLY

### STEP 8















#### PRODUCT ASSEMBLY

STEP 10 unit:inch





#### PRODUCT ASSEMBLY

# **STEP 13**



**STEP 14** 



#### PRODUCT ASSEMBLY