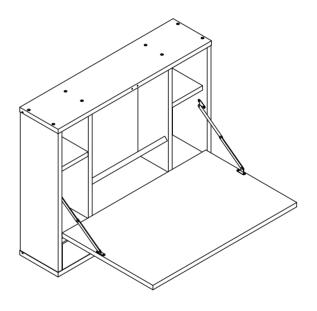

### You need

| Technical Specifications |                  |
|--------------------------|------------------|
| Brand                    | JAXSUNNY         |
| Material                 | MDF+PB+PVC+METAL |
| Size                     | 600X155X500MM    |