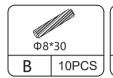

e to contact us for help (Be sure to mark the **SKU NUMBER**, e.g., HG91S0320, and the **TRACKING NUMBER**).

Our JAXSUNNY team with factory direct after-sales service will reply within 24 hours and will do our best to resolve the problem for you. Our services are available at any time.

Sincerely,
JAXSUNNY Team



### You need





| Technical Specifications |                  |
|--------------------------|------------------|
| Brand                    | JAXSUNNY         |
| Material                 | MDF+PB+PVC+METAL |
| Size                     | 600X155X500MM    |



#### PRODUCT ASSEMBLY

# **Hardware List**



#### PRODUCT ASSEMBLY

⚠ Check the package contents before getting started!



#### PRODUCT ASSEMBLY

## STEP 2



#### PRODUCT ASSEMBLY





#### PRODUCT ASSEMBLY

## STEP 4







#### PRODUCT ASSEMBLY





JAXSUNNY

#### **JAXSUNNY**

#### PRODUCT ASSEMBLY

## **STEP 7**









#### PRODUCT ASSEMBLY

### STEP 8















#### PRODUCT ASSEMBLY

STEP 10 unit:inch





#### PRODUCT ASSEMBLY

# **STEP 13**



**STEP 14** 



#### PRODUCT ASSEMBLY