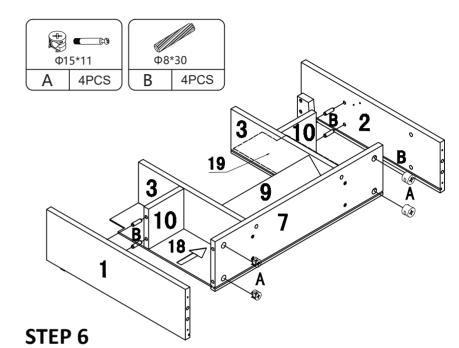

sure to mark the **SKU NUMBER**, e.g., HG91S0320, and the **TRACKING NUMBER**).

Our JAXSUNNY team with factory direct after-sales service will reply within 24 hours and will do our best to resolve the problem for you. Our services are available at any time.

Sincerely,
JAXSUNNY Team



### You need





| Technical Specifications |                  |
|--------------------------|------------------|
| Brand                    | JAXSUNNY         |
| Material                 | MDF+PB+PVC+METAL |
| Size                     | 600X155X500MM    |



#### PRODUCT ASSEMBLY

# **Hardware List**



#### PRODUCT ASSEMBLY

⚠ Check the package contents before getting started!



#### PRODUCT ASSEMBLY

## STEP 2



#### PRODUCT ASSEMBLY





#### PRODUCT ASSEMBLY

## STEP 4







#### PRODUCT ASSEMBLY





JAXSUNNY

#### **JAXSUNNY**

#### PRODUCT ASSEMBLY

## **STEP 7**









#### PRODUCT ASSEMBLY

### STEP 8















#### PRODUCT ASSEMBLY

STEP 10 unit:inch





#### PRODUCT ASSEMBLY

# **STEP 13**



**STEP 14** 



#### PRODUCT ASSEMBLY