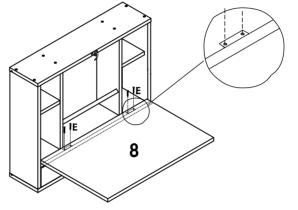

fter-sales service will reply within 24 hours and will do our best to resolve the problem for you. Our services are available at any time.

Sincerely,
JAXSUNNY Team



### You need





| Technical Specifications |                  |
|--------------------------|------------------|
| Brand                    | JAXSUNNY         |
| Material                 | MDF+PB+PVC+METAL |
| Size                     | 600X155X500MM    |



#### PRODUCT ASSEMBLY

# **Hardware List**



#### PRODUCT ASSEMBLY

⚠ Check the package contents before getting started!



#### PRODUCT ASSEMBLY

## STEP 2



#### PRODUCT ASSEMBLY





#### PRODUCT ASSEMBLY

## STEP 4







#### PRODUCT ASSEMBLY





JAXSUNNY

#### **JAXSUNNY**

#### PRODUCT ASSEMBLY

## **STEP 7**









#### PRODUCT ASSEMBLY

### STEP 8















#### PRODUCT ASSEMBLY

STEP 10 unit:inch





#### PRODUCT ASSEMBLY

# **STEP 13**



**STEP 14** 



#### PRODUCT ASSEMBLY