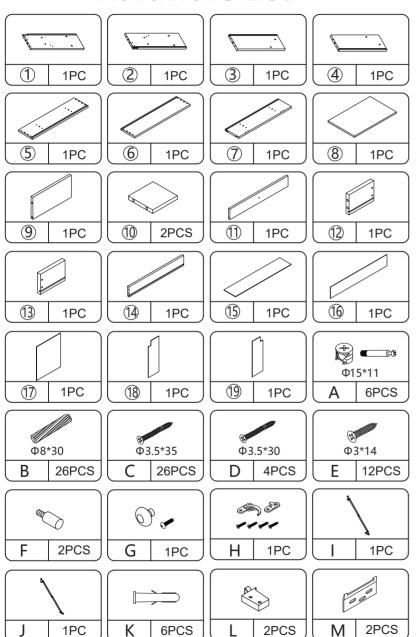

e.

e. The instructions are not clear and can not be referred to.

f.The product has functional problems.

g.Other aspects that you are not satisfied with.

Please do not hesitate to contact us for help (Be sure to mark the **SKU NUMBER**, e.g., HG91S0320, and the **TRACKING NUMBER**).

Our JAXSUNNY team with factory direct after-sales service will reply within 24 hours and will do our best to resolve the problem for you. Our services are available at any time.

Sincerely,
JAXSUNNY Team



### You need





| Technical Specifications |                  |
|--------------------------|------------------|
| Brand                    | JAXSUNNY         |
| Material                 | MDF+PB+PVC+METAL |
| Size                     | 600X155X500MM    |



#### PRODUCT ASSEMBLY

# **Hardware List**



#### PRODUCT ASSEMBLY

⚠ Check the package contents before getting started!



#### PRODUCT ASSEMBLY

## STEP 2



#### PRODUCT ASSEMBLY





#### PRODUCT ASSEMBLY

## STEP 4







#### PRODUCT ASSEMBLY





JAXSUNNY

#### **JAXSUNNY**

#### PRODUCT ASSEMBLY

## **STEP 7**









#### PRODUCT ASSEMBLY

### STEP 8















#### PRODUCT ASSEMBLY

STEP 10 unit:inch





#### PRODUCT ASSEMBLY

# **STEP 13**



**STEP 14** 



#### PRODUCT ASSEMBLY