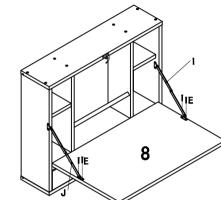

er-sales service will reply within 24 hours and will do our best to resolve the problem for you. Our services are available at any time.

Sincerely,
JAXSUNNY Team



### You need





| Technical Specifications |                  |
|--------------------------|------------------|
| Brand                    | JAXSUNNY         |
| Material                 | MDF+PB+PVC+METAL |
| Size                     | 600X155X500MM    |



#### PRODUCT ASSEMBLY

# **Hardware List**



#### PRODUCT ASSEMBLY

⚠ Check the package contents before getting started!



#### PRODUCT ASSEMBLY

## STEP 2



#### PRODUCT ASSEMBLY





#### PRODUCT ASSEMBLY

## STEP 4







#### PRODUCT ASSEMBLY





JAXSUNNY

#### **JAXSUNNY**

#### PRODUCT ASSEMBLY

## **STEP 7**









#### PRODUCT ASSEMBLY

### STEP 8















#### PRODUCT ASSEMBLY

STEP 10 unit:inch





#### PRODUCT ASSEMBLY

# **STEP 13**



**STEP 14** 



#### PRODUCT ASSEMBLY