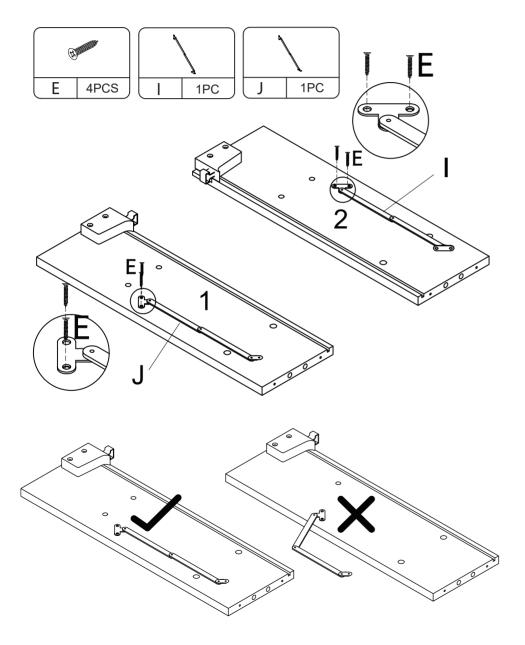

aspects that you are not satisfied with.

Please do not hesitate to contact us for help (Be sure to mark the **SKU NUMBER**, e.g., HG91S0320, and the **TRACKING NUMBER**).

Our JAXSUNNY team with factory direct after-sales service will reply within 24 hours and will do our best to resolve the problem for you. Our services are available at any time.

Sincerely,
JAXSUNNY Team



### You need





| Technical Specifications |                  |
|--------------------------|------------------|
| Brand                    | JAXSUNNY         |
| Material                 | MDF+PB+PVC+METAL |
| Size                     | 600X155X500MM    |



#### PRODUCT ASSEMBLY

# **Hardware List**



#### PRODUCT ASSEMBLY

⚠ Check the package contents before getting started!



#### PRODUCT ASSEMBLY

## STEP 2



#### PRODUCT ASSEMBLY





#### PRODUCT ASSEMBLY

## STEP 4







#### PRODUCT ASSEMBLY





JAXSUNNY

#### **JAXSUNNY**

#### PRODUCT ASSEMBLY

## **STEP 7**









#### PRODUCT ASSEMBLY

### STEP 8















#### PRODUCT ASSEMBLY

STEP 10 unit:inch





#### PRODUCT ASSEMBLY

# **STEP 13**



**STEP 14** 



#### PRODUCT ASSEMBLY