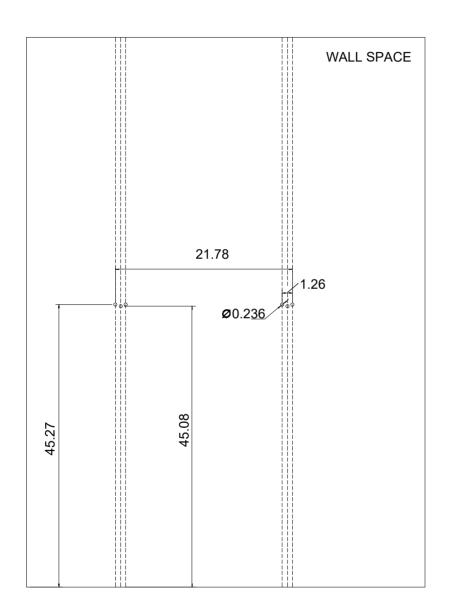

will do our best to resolve the problem for you. Our services are available at any time.

Sincerely,
JAXSUNNY Team



### You need





| Technical Specifications |                  |
|--------------------------|------------------|
| Brand                    | JAXSUNNY         |
| Material                 | MDF+PB+PVC+METAL |
| Size                     | 600X155X500MM    |



#### PRODUCT ASSEMBLY

# **Hardware List**



#### PRODUCT ASSEMBLY

⚠ Check the package contents before getting started!



#### PRODUCT ASSEMBLY

## STEP 2



#### PRODUCT ASSEMBLY





#### PRODUCT ASSEMBLY

## STEP 4







#### PRODUCT ASSEMBLY





JAXSUNNY

#### **JAXSUNNY**

#### PRODUCT ASSEMBLY

## **STEP 7**









#### PRODUCT ASSEMBLY

### STEP 8















#### PRODUCT ASSEMBLY

STEP 10 unit:inch





#### PRODUCT ASSEMBLY

# **STEP 13**



**STEP 14** 



#### PRODUCT ASSEMBLY