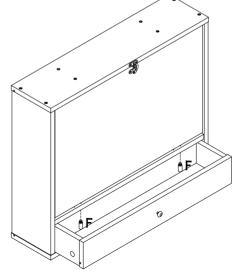

ales service will reply within 24 hours and will do our best to resolve the problem for you. Our services are available at any time.

Sincerely,
JAXSUNNY Team



### You need





| Technical Specifications |                  |
|--------------------------|------------------|
| Brand                    | JAXSUNNY         |
| Material                 | MDF+PB+PVC+METAL |
| Size                     | 600X155X500MM    |



#### PRODUCT ASSEMBLY

# **Hardware List**



#### PRODUCT ASSEMBLY

⚠ Check the package contents before getting started!



#### PRODUCT ASSEMBLY

## STEP 2



#### PRODUCT ASSEMBLY





#### PRODUCT ASSEMBLY

## STEP 4







#### PRODUCT ASSEMBLY





JAXSUNNY

#### **JAXSUNNY**

#### PRODUCT ASSEMBLY

## **STEP 7**









#### PRODUCT ASSEMBLY

### STEP 8















#### PRODUCT ASSEMBLY

STEP 10 unit:inch





#### PRODUCT ASSEMBLY

# **STEP 13**



**STEP 14** 



#### PRODUCT ASSEMBLY