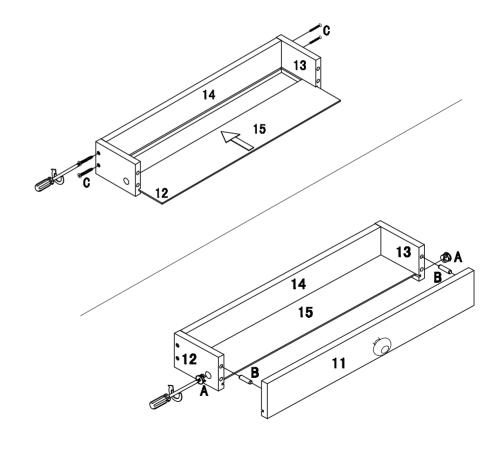

tisfied with.

Please do not hesitate to contact us for help (Be sure to mark the **SKU NUMBER**, e.g., HG91S0320, and the **TRACKING NUMBER**).

Our JAXSUNNY team with factory direct after-sales service will reply within 24 hours and will do our best to resolve the problem for you. Our services are available at any time.

Sincerely,
JAXSUNNY Team



### You need





| Technical Specifications |                  |
|--------------------------|------------------|
| Brand                    | JAXSUNNY         |
| Material                 | MDF+PB+PVC+METAL |
| Size                     | 600X155X500MM    |



#### PRODUCT ASSEMBLY

# **Hardware List**



#### PRODUCT ASSEMBLY

⚠ Check the package contents before getting started!



#### PRODUCT ASSEMBLY

## STEP 2



#### PRODUCT ASSEMBLY





#### PRODUCT ASSEMBLY

## STEP 4







#### PRODUCT ASSEMBLY





JAXSUNNY

#### **JAXSUNNY**

#### PRODUCT ASSEMBLY

## **STEP 7**









#### PRODUCT ASSEMBLY

### STEP 8















#### PRODUCT ASSEMBLY

STEP 10 unit:inch





#### PRODUCT ASSEMBLY

# **STEP 13**



**STEP 14** 



#### PRODUCT ASSEMBLY