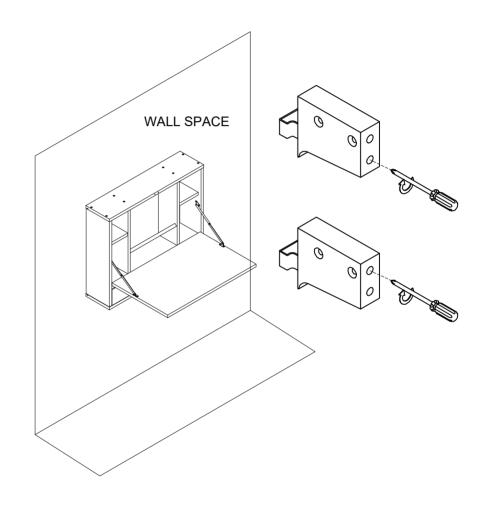

time.

Sincerely,
JAXSUNNY Team



### You need





| Technical Specifications |                  |
|--------------------------|------------------|
| Brand                    | JAXSUNNY         |
| Material                 | MDF+PB+PVC+METAL |
| Size                     | 600X155X500MM    |



#### PRODUCT ASSEMBLY

# **Hardware List**



#### PRODUCT ASSEMBLY

⚠ Check the package contents before getting started!



#### PRODUCT ASSEMBLY

## STEP 2



#### PRODUCT ASSEMBLY





#### PRODUCT ASSEMBLY

## STEP 4







#### PRODUCT ASSEMBLY





JAXSUNNY

#### **JAXSUNNY**

#### PRODUCT ASSEMBLY

## **STEP 7**









#### PRODUCT ASSEMBLY

### STEP 8















#### PRODUCT ASSEMBLY

STEP 10 unit:inch





#### PRODUCT ASSEMBLY

# **STEP 13**



**STEP 14** 



#### PRODUCT ASSEMBLY