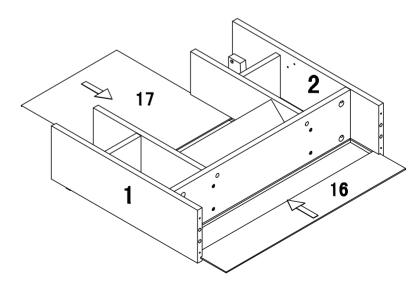

re to mark the **SKU NUMBER**, e.g., HG91S0320, and the **TRACKING NUMBER**).

Our JAXSUNNY team with factory direct after-sales service will reply within 24 hours and will do our best to resolve the problem for you. Our services are available at any time.

Sincerely,
JAXSUNNY Team



### You need





| Technical Specifications |                  |
|--------------------------|------------------|
| Brand                    | JAXSUNNY         |
| Material                 | MDF+PB+PVC+METAL |
| Size                     | 600X155X500MM    |



#### PRODUCT ASSEMBLY

# **Hardware List**



#### PRODUCT ASSEMBLY

⚠ Check the package contents before getting started!



#### PRODUCT ASSEMBLY

## STEP 2



#### PRODUCT ASSEMBLY





#### PRODUCT ASSEMBLY

## STEP 4







#### PRODUCT ASSEMBLY





JAXSUNNY

#### **JAXSUNNY**

#### PRODUCT ASSEMBLY

## **STEP 7**









#### PRODUCT ASSEMBLY

### STEP 8















#### PRODUCT ASSEMBLY

STEP 10 unit:inch





#### PRODUCT ASSEMBLY

# **STEP 13**



**STEP 14** 



#### PRODUCT ASSEMBLY