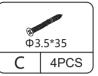

to contact us for help (Be sure to mark the **SKU NUMBER**, e.g., HG91S0320, and the **TRACKING NUMBER**).

Our JAXSUNNY team with factory direct after-sales service will reply within 24 hours and will do our best to resolve the problem for you. Our services are available at any time.

Sincerely,
JAXSUNNY Team



### You need





| Technical Specifications |                  |
|--------------------------|------------------|
| Brand                    | JAXSUNNY         |
| Material                 | MDF+PB+PVC+METAL |
| Size                     | 600X155X500MM    |



#### PRODUCT ASSEMBLY

# **Hardware List**



#### PRODUCT ASSEMBLY

⚠ Check the package contents before getting started!



#### PRODUCT ASSEMBLY

## STEP 2



#### PRODUCT ASSEMBLY





#### PRODUCT ASSEMBLY

## STEP 4







#### PRODUCT ASSEMBLY





JAXSUNNY

#### **JAXSUNNY**

#### PRODUCT ASSEMBLY

## **STEP 7**









#### PRODUCT ASSEMBLY

### STEP 8















#### PRODUCT ASSEMBLY

STEP 10 unit:inch





#### PRODUCT ASSEMBLY

# **STEP 13**



**STEP 14** 



#### PRODUCT ASSEMBLY