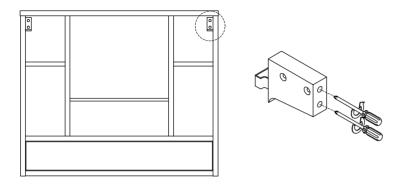

r you. Our services are available at any time.

Sincerely,
JAXSUNNY Team



### You need





| Technical Specifications |                  |
|--------------------------|------------------|
| Brand                    | JAXSUNNY         |
| Material                 | MDF+PB+PVC+METAL |
| Size                     | 600X155X500MM    |



#### PRODUCT ASSEMBLY

# **Hardware List**



#### PRODUCT ASSEMBLY

⚠ Check the package contents before getting started!



#### PRODUCT ASSEMBLY

## STEP 2



#### PRODUCT ASSEMBLY





#### PRODUCT ASSEMBLY

## STEP 4







#### PRODUCT ASSEMBLY





JAXSUNNY

#### **JAXSUNNY**

#### PRODUCT ASSEMBLY

## **STEP 7**









#### PRODUCT ASSEMBLY

### STEP 8















#### PRODUCT ASSEMBLY

STEP 10 unit:inch





#### PRODUCT ASSEMBLY

# **STEP 13**



**STEP 14** 



#### PRODUCT ASSEMBLY