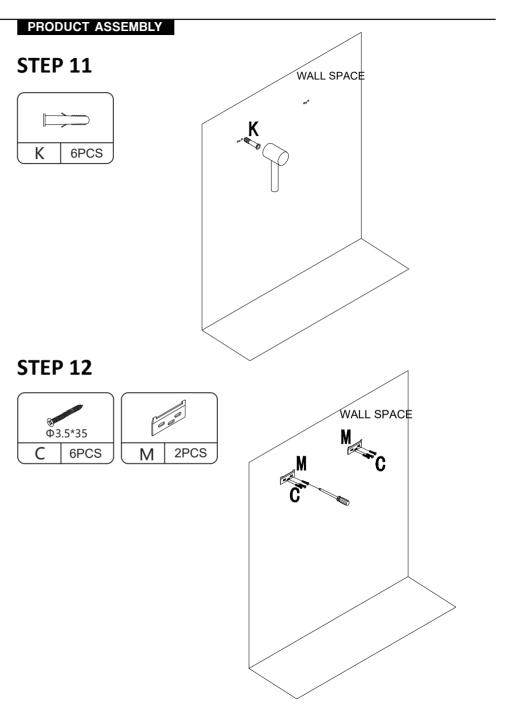

ll do our best to resolve the problem for you. Our services are available at any time.

Sincerely,
JAXSUNNY Team



### You need





| Technical Specifications |                  |
|--------------------------|------------------|
| Brand                    | JAXSUNNY         |
| Material                 | MDF+PB+PVC+METAL |
| Size                     | 600X155X500MM    |



#### PRODUCT ASSEMBLY

# **Hardware List**



#### PRODUCT ASSEMBLY

⚠ Check the package contents before getting started!



#### PRODUCT ASSEMBLY

## STEP 2



#### PRODUCT ASSEMBLY





#### PRODUCT ASSEMBLY

## STEP 4







#### PRODUCT ASSEMBLY





JAXSUNNY

#### **JAXSUNNY**

#### PRODUCT ASSEMBLY

## **STEP 7**









#### PRODUCT ASSEMBLY

### STEP 8















#### PRODUCT ASSEMBLY

STEP 10 unit:inch





#### PRODUCT ASSEMBLY

# **STEP 13**



**STEP 14** 



#### PRODUCT ASSEMBLY