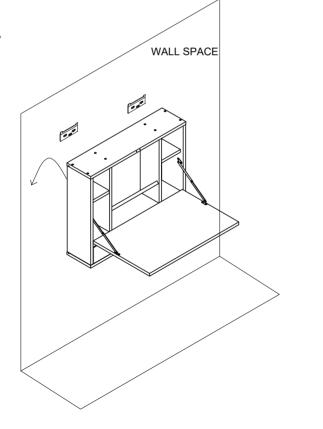

ces are available at any time.

Sincerely,
JAXSUNNY Team



### You need





| Technical Specifications |                  |
|--------------------------|------------------|
| Brand                    | JAXSUNNY         |
| Material                 | MDF+PB+PVC+METAL |
| Size                     | 600X155X500MM    |



#### PRODUCT ASSEMBLY

# **Hardware List**



#### PRODUCT ASSEMBLY

⚠ Check the package contents before getting started!



#### PRODUCT ASSEMBLY

## STEP 2



#### PRODUCT ASSEMBLY





#### PRODUCT ASSEMBLY

## STEP 4







#### PRODUCT ASSEMBLY





JAXSUNNY

#### **JAXSUNNY**

#### PRODUCT ASSEMBLY

## **STEP 7**









#### PRODUCT ASSEMBLY

### STEP 8















#### PRODUCT ASSEMBLY

STEP 10 unit:inch





#### PRODUCT ASSEMBLY

# **STEP 13**



**STEP 14** 



#### PRODUCT ASSEMBLY