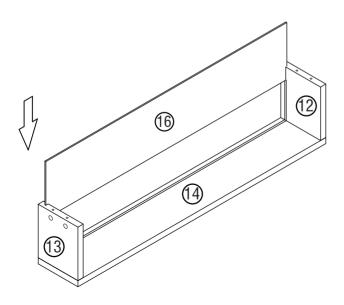

for help (Be sure to mark the **SKU NUMBER**, e.g., HG91S0320, and the **TRACKING NUMBER**).

Our JAXSUNNY team with factory direct after-sales service will reply within 24 hours and will do our best to resolve the problem for you. Our services are available at any time.

Sincerely, JAXSUNNY Team



### You need





JAXSUNNY JAXSUNNY

#### PRODUCT ASSEMBLY

### **Hardware List**





#### PRODUCT ASSEMBLY

⚠ Check the package contents before getting started!







JAXSUNNY JAXSUNNY

#### PRODUCT ASSEMBLY

### STEP 2





#### PRODUCT ASSEMBLY







JAXSUNNY JAXSUNNY

#### PRODUCT ASSEMBLY

### STEP 4





#### PRODUCT ASSEMBLY





#### PRODUCT ASSEMBLY

### STEP 6











#### PRODUCT ASSEMBLY

### **STEP 7**



**JAXSUNNY** 



#### PRODUCT ASSEMBLY

### STEP 9



### **STEP 10**



#### PRODUCT ASSEMBLY

### **STEP 11**





**JAXSUNNY JAXSUNNY** 

#### PRODUCT ASSEMBLY

#### **STEP 13**





#### PRODUCT ASSEMBLY

#### **STEP 15**