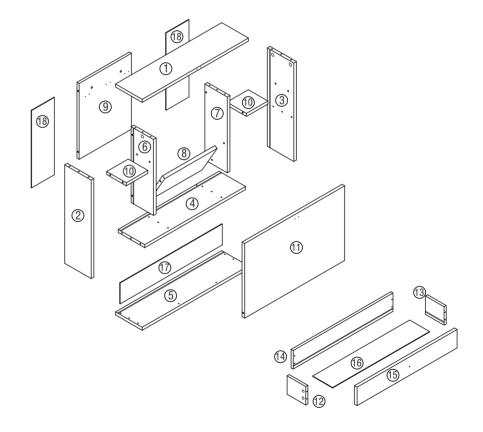

browse the entire installation manual before assembly.

If problems occur unsatisfactorily as follows:

a.The outer box is damaged.

b.The product is damaged / bent / cracked while you open the box.

c.The parts / accessories / assembly tools are missing.

d.The product is hard to assemble.

e.The instructions are not clear and can not be referred to.

f.The product has functional problems.

g.Other aspects that you are not satisfied with.

Please do not hesitate to contact us for help (Be sure to mark the **SKU NUMBER**, e.g., HG91S0320, and the **TRACKING NUMBER**).

Our JAXSUNNY team with factory direct after-sales service will reply within 24 hours and will do our best to resolve the problem for you. Our services are available at any time.

Sincerely, JAXSUNNY Team



### You need





JAXSUNNY JAXSUNNY

#### PRODUCT ASSEMBLY

### **Hardware List**





#### PRODUCT ASSEMBLY

⚠ Check the package contents before getting started!







JAXSUNNY JAXSUNNY

#### PRODUCT ASSEMBLY

### STEP 2





#### PRODUCT ASSEMBLY







JAXSUNNY JAXSUNNY

#### PRODUCT ASSEMBLY

### STEP 4





#### PRODUCT ASSEMBLY





#### PRODUCT ASSEMBLY

### STEP 6











#### PRODUCT ASSEMBLY

### **STEP 7**



**JAXSUNNY** 



#### PRODUCT ASSEMBLY

### STEP 9



### **STEP 10**



#### PRODUCT ASSEMBLY

### **STEP 11**





**JAXSUNNY JAXSUNNY** 

#### PRODUCT ASSEMBLY

#### **STEP 13**





#### PRODUCT ASSEMBLY

#### **STEP 15**