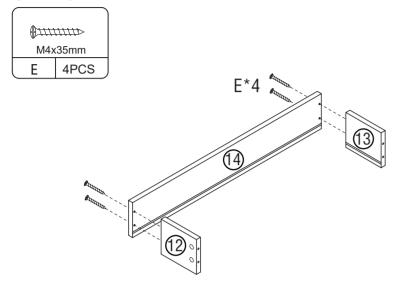

tate to contact us for help (Be sure to mark the **SKU NUMBER**, e.g., HG91S0320, and the **TRACKING NUMBER**).

Our JAXSUNNY team with factory direct after-sales service will reply within 24 hours and will do our best to resolve the problem for you. Our services are available at any time.

Sincerely, JAXSUNNY Team



### You need





JAXSUNNY JAXSUNNY

#### PRODUCT ASSEMBLY

### **Hardware List**





#### PRODUCT ASSEMBLY

⚠ Check the package contents before getting started!







JAXSUNNY JAXSUNNY

#### PRODUCT ASSEMBLY

### STEP 2





#### PRODUCT ASSEMBLY







JAXSUNNY JAXSUNNY

#### PRODUCT ASSEMBLY

### STEP 4





#### PRODUCT ASSEMBLY





#### PRODUCT ASSEMBLY

### STEP 6











#### PRODUCT ASSEMBLY

### **STEP 7**



**JAXSUNNY** 



#### PRODUCT ASSEMBLY

### STEP 9



### **STEP 10**



#### PRODUCT ASSEMBLY

### **STEP 11**





**JAXSUNNY JAXSUNNY** 

#### PRODUCT ASSEMBLY

#### **STEP 13**





#### PRODUCT ASSEMBLY

#### **STEP 15**