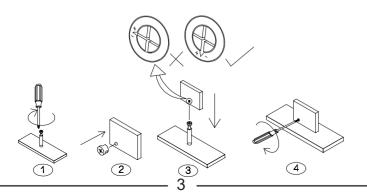

occur unsatisfactorily as follows:

a.The outer box is damaged.

b.The product is damaged / bent / cracked while you open the box.

c.The parts / accessories / assembly tools are missing.

d.The product is hard to assemble.

e.The instructions are not clear and can not be referred to.

f.The product has functional problems.

g.Other aspects that you are not satisfied with.

Please do not hesitate to contact us for help (Be sure to mark the **SKU NUMBER**, e.g., HG91S0320, and the **TRACKING NUMBER**).

Our JAXSUNNY team with factory direct after-sales service will reply within 24 hours and will do our best to resolve the problem for you. Our services are available at any time.

Sincerely, JAXSUNNY Team



### You need





JAXSUNNY JAXSUNNY

#### PRODUCT ASSEMBLY

### **Hardware List**





#### PRODUCT ASSEMBLY

⚠ Check the package contents before getting started!







JAXSUNNY JAXSUNNY

#### PRODUCT ASSEMBLY

### STEP 2





#### PRODUCT ASSEMBLY







JAXSUNNY JAXSUNNY

#### PRODUCT ASSEMBLY

### STEP 4





#### PRODUCT ASSEMBLY





#### PRODUCT ASSEMBLY

### STEP 6











#### PRODUCT ASSEMBLY

### **STEP 7**



**JAXSUNNY** 



#### PRODUCT ASSEMBLY

### STEP 9



### **STEP 10**



#### PRODUCT ASSEMBLY

### **STEP 11**





**JAXSUNNY JAXSUNNY** 

#### PRODUCT ASSEMBLY

#### **STEP 13**





#### PRODUCT ASSEMBLY

#### **STEP 15**