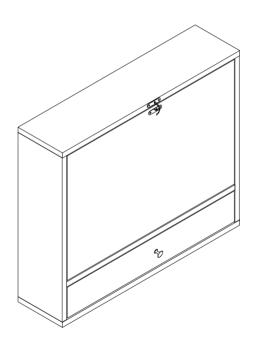

## **User Manual**

# **JAXSUNNY**



Model Number: HG61Y1066

HG61A1067 HG61B1068

**JAXSUNNY** 

### **Dear Customer**,

Thank you for your purchase.

JAXSUNNY is committed to providing affordable high-quality furniture worldwide.

Each piece is made with the respect for human and the environment.

Thousands of families use JAXSUNNY products as a home fashion.

When you receive the product, please make sure that all the parts are intact.

Then please browse the entire installation manual before assembly.

If problems occur unsatisfactorily as follows:

a.The outer box is damaged.

b.The product is damaged / bent / cracked while you open the box.

c.The parts / accessories / assembly tools are missing.

d.The product is hard to assemble.

e.The instructions are not clear and can not be referred to.

f.The product has functi