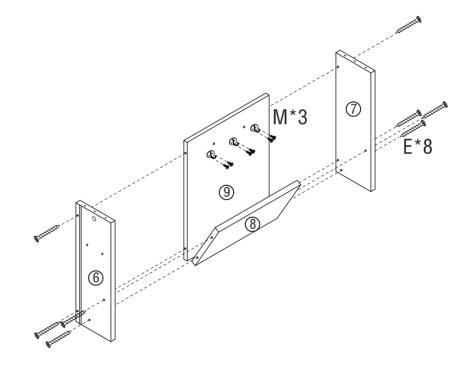

amaged / bent / cracked while you open the box.

c.The parts / accessories / assembly tools are missing.

d.The product is hard to assemble.

e.The instructions are not clear and can not be referred to.

f.The product has functional problems.

g.Other aspects that you are not satisfied with.

Please do not hesitate to contact us for help (Be sure to mark the **SKU NUMBER**, e.g., HG91S0320, and the **TRACKING NUMBER**).

Our JAXSUNNY team with factory direct after-sales service will reply within 24 hours and will do our best to resolve the problem for you. Our services are available at any time.

Sincerely, JAXSUNNY Team



### You need





JAXSUNNY JAXSUNNY

#### PRODUCT ASSEMBLY

### **Hardware List**





#### PRODUCT ASSEMBLY

⚠ Check the package contents before getting started!







JAXSUNNY JAXSUNNY

#### PRODUCT ASSEMBLY

### STEP 2





#### PRODUCT ASSEMBLY







JAXSUNNY JAXSUNNY

#### PRODUCT ASSEMBLY

### STEP 4





#### PRODUCT ASSEMBLY





#### PRODUCT ASSEMBLY

### STEP 6











#### PRODUCT ASSEMBLY

### **STEP 7**



**JAXSUNNY** 



#### PRODUCT ASSEMBLY

### STEP 9



### **STEP 10**



#### PRODUCT ASSEMBLY

### **STEP 11**





**JAXSUNNY JAXSUNNY** 

#### PRODUCT ASSEMBLY

#### **STEP 13**





#### PRODUCT ASSEMBLY

#### **STEP 15**