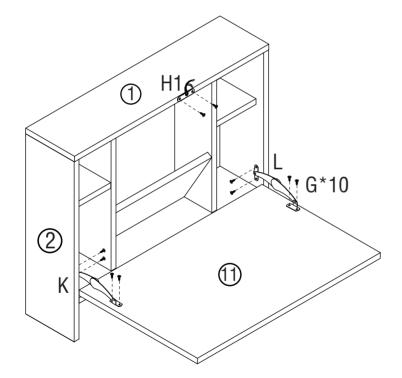

has functional problems.

g.Other aspects that you are not satisfied with.

Please do not hesitate to contact us for help (Be sure to mark the **SKU NUMBER**, e.g., HG91S0320, and the **TRACKING NUMBER**).

Our JAXSUNNY team with factory direct after-sales service will reply within 24 hours and will do our best to resolve the problem for you. Our services are available at any time.

Sincerely, JAXSUNNY Team



### You need





JAXSUNNY JAXSUNNY

#### PRODUCT ASSEMBLY

### **Hardware List**





#### PRODUCT ASSEMBLY

⚠ Check the package contents before getting started!







JAXSUNNY JAXSUNNY

#### PRODUCT ASSEMBLY

### STEP 2





#### PRODUCT ASSEMBLY







JAXSUNNY JAXSUNNY

#### PRODUCT ASSEMBLY

### STEP 4





#### PRODUCT ASSEMBLY





#### PRODUCT ASSEMBLY

### STEP 6











#### PRODUCT ASSEMBLY

### **STEP 7**



**JAXSUNNY** 



#### PRODUCT ASSEMBLY

### STEP 9



### **STEP 10**



#### PRODUCT ASSEMBLY

### **STEP 11**





**JAXSUNNY JAXSUNNY** 

#### PRODUCT ASSEMBLY

#### **STEP 13**





#### PRODUCT ASSEMBLY

#### **STEP 15**