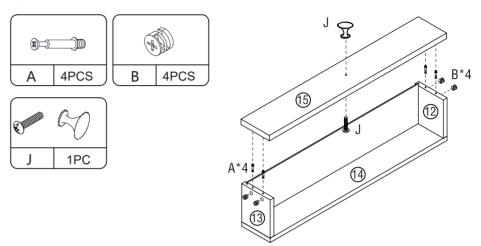

**, e.g., HG91S0320, and the **TRACKING NUMBER**).

Our JAXSUNNY team with factory direct after-sales service will reply within 24 hours and will do our best to resolve the problem for you. Our services are available at any time.

Sincerely, JAXSUNNY Team



### You need





JAXSUNNY JAXSUNNY

#### PRODUCT ASSEMBLY

### **Hardware List**





#### PRODUCT ASSEMBLY

⚠ Check the package contents before getting started!







JAXSUNNY JAXSUNNY

#### PRODUCT ASSEMBLY

### STEP 2





#### PRODUCT ASSEMBLY







JAXSUNNY JAXSUNNY

#### PRODUCT ASSEMBLY

### STEP 4





#### PRODUCT ASSEMBLY





#### PRODUCT ASSEMBLY

### STEP 6











#### PRODUCT ASSEMBLY

### **STEP 7**



**JAXSUNNY** 



#### PRODUCT ASSEMBLY

### STEP 9



### **STEP 10**



#### PRODUCT ASSEMBLY

### **STEP 11**





**JAXSUNNY JAXSUNNY** 

#### PRODUCT ASSEMBLY

#### **STEP 13**





#### PRODUCT ASSEMBLY

#### **STEP 15**