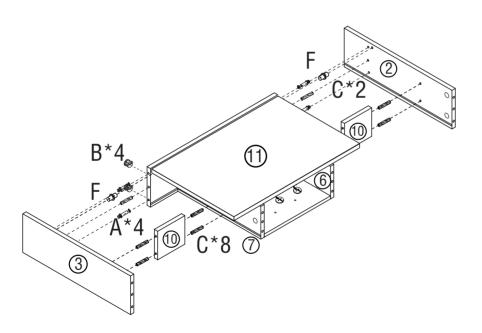

he instructions are not clear and can not be referred to.

f.The product has functional problems.

g.Other aspects that you are not satisfied with.

Please do not hesitate to contact us for help (Be sure to mark the **SKU NUMBER**, e.g., HG91S0320, and the **TRACKING NUMBER**).

Our JAXSUNNY team with factory direct after-sales service will reply within 24 hours and will do our best to resolve the problem for you. Our services are available at any time.

Sincerely, JAXSUNNY Team



### You need





JAXSUNNY JAXSUNNY

#### PRODUCT ASSEMBLY

### **Hardware List**





#### PRODUCT ASSEMBLY

⚠ Check the package contents before getting started!







JAXSUNNY JAXSUNNY

#### PRODUCT ASSEMBLY

### STEP 2





#### PRODUCT ASSEMBLY







JAXSUNNY JAXSUNNY

#### PRODUCT ASSEMBLY

### STEP 4





#### PRODUCT ASSEMBLY





#### PRODUCT ASSEMBLY

### STEP 6











#### PRODUCT ASSEMBLY

### **STEP 7**



**JAXSUNNY** 



#### PRODUCT ASSEMBLY

### STEP 9



### **STEP 10**



#### PRODUCT ASSEMBLY

### **STEP 11**





**JAXSUNNY JAXSUNNY** 

#### PRODUCT ASSEMBLY

#### **STEP 13**





#### PRODUCT ASSEMBLY

#### **STEP 15**