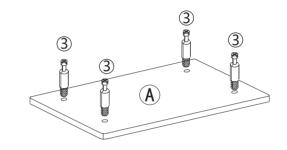

/ bent / cracked while you open the box.

c.The parts / accessories / assembly tools are missing.

d.The product is hard to assemble.

e. The instructions are not clear and can not be referred to.

f.The product has functional problems.

g.Other aspects that you are not satisfied with.

Please do not hesitate to contact us for help (Be sure to mark the **SKU NUMBER**, e.g., HG91S0320, and the **TRACKING NUMBER**).

Our JAXSUNNY team with factory direct after-sales service will reply within 24 hours and will do our best to resolve the problem for you. Our services are available at any time.

Sincerely, JAXSUNNY Team



# **Hardware List**



3

#### PRODUCT ASSEMBLY



### STEP 1



#### PRODUCT ASSEMBLY

# STEP 3







1

Å

Ġ

# **STEP 4**





5

#### PRODUCT ASSEMBLY

## **STEP 5**





STEP 6



6

#### JAXSUNNY

#### PRODUCT ASSEMBLY

# **STEP 7**













7

#### PRODUCT ASSEMBLY

# **STEP 9**







**STEP 10** 







#### PRODUCT ASSEMBLY

# **STEP 11**





# **STEP 12**









#### PRODUCT ASSEMBLY

#### **STEP 13**





STEP 14