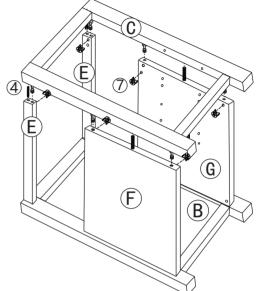

instructions are not clear and can not be referred to.

f.The product has functional problems.

g.Other aspects that you are not satisfied with.

Please do not hesitate to contact us for help (Be sure to mark the **SKU NUMBER**, e.g., HG91S0320, and the **TRACKING NUMBER**).

Our JAXSUNNY team with factory direct after-sales service will reply within 24 hours and will do our best to resolve the problem for you. Our services are available at any time.

Sincerely, JAXSUNNY Team



# **Hardware List**



3

#### PRODUCT ASSEMBLY



### STEP 1



#### PRODUCT ASSEMBLY

# STEP 3







1

Å

Ġ

# **STEP 4**





5

#### PRODUCT ASSEMBLY

## **STEP 5**





STEP 6



6

#### JAXSUNNY

#### PRODUCT ASSEMBLY

# **STEP 7**













7

#### PRODUCT ASSEMBLY

# **STEP 9**







**STEP 10** 







#### PRODUCT ASSEMBLY

# **STEP 11**





# **STEP 12**









#### PRODUCT ASSEMBLY

#### **STEP 13**





STEP 14