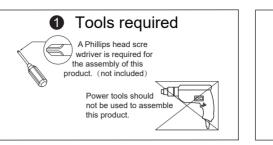

# **User Manual**

# JAXSUNNY



Model Number: HG61Y1138 HG61K1253 HG61L1254



# You need







# Dear Customer,

#### Thank you for your purchase.

JAXSUNNY is committed to providing affordable high-quality furniture worldwide. Each piece is made with the respect for human and the environment. Thousands of families use JAXSUNNY products as a home fashion.

When you receive the product, please make sure that all the parts are intact. Then please browse the entire installation manual before assembly. If problems occur unsatisfactorily as follows:

#### a.The outer box is damaged.

b.The product is damaged / bent / cracked while you open the box.

c.The parts / accessories / assembly tools are missing.

d.The product is hard to assemble.

e. The instructions are not clear and can not be referred to.

f.The product has functional problems.

g.Other aspects that you are not satisfi