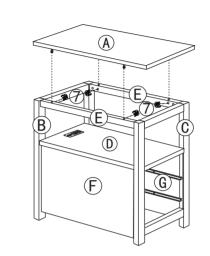

that you are not satisfied with.

Please do not hesitate to contact us for help (Be sure to mark the **SKU NUMBER**, e.g., HG91S0320, and the **TRACKING NUMBER**).

Our JAXSUNNY team with factory direct after-sales service will reply within 24 hours and will do our best to resolve the problem for you. Our services are available at any time.

Sincerely, JAXSUNNY Team



# **Hardware List**



3

#### PRODUCT ASSEMBLY



### STEP 1



#### PRODUCT ASSEMBLY

# STEP 3







1

Å

Ġ

# **STEP 4**





5

#### PRODUCT ASSEMBLY

## **STEP 5**





STEP 6



6

#### JAXSUNNY

#### PRODUCT ASSEMBLY

# **STEP 7**













7

#### PRODUCT ASSEMBLY

# **STEP 9**







**STEP 10** 







#### PRODUCT ASSEMBLY

# **STEP 11**





# **STEP 12**









#### PRODUCT ASSEMBLY

#### **STEP 13**





STEP 14