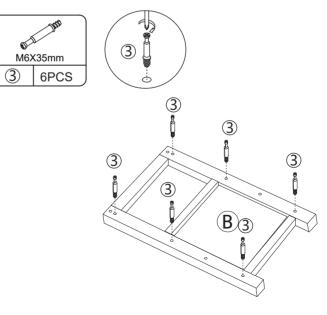

racked while you open the box.

c.The parts / accessories / assembly tools are missing.

d.The product is hard to assemble.

e. The instructions are not clear and can not be referred to.

f.The product has functional problems.

g.Other aspects that you are not satisfied with.

Please do not hesitate to contact us for help (Be sure to mark the **SKU NUMBER**, e.g., HG91S0320, and the **TRACKING NUMBER**).

Our JAXSUNNY team with factory direct after-sales service will reply within 24 hours and will do our best to resolve the problem for you. Our services are available at any time.

Sincerely, JAXSUNNY Team



# **Hardware List**



3

#### PRODUCT ASSEMBLY



### STEP 1



#### PRODUCT ASSEMBLY

# STEP 3







1

Å

Ġ

# **STEP 4**





5

#### PRODUCT ASSEMBLY

## **STEP 5**





STEP 6



6

#### JAXSUNNY

#### PRODUCT ASSEMBLY

# **STEP 7**













7

#### PRODUCT ASSEMBLY

# **STEP 9**







**STEP 10** 







#### PRODUCT ASSEMBLY

# **STEP 11**





# **STEP 12**









#### PRODUCT ASSEMBLY

#### **STEP 13**





STEP 14