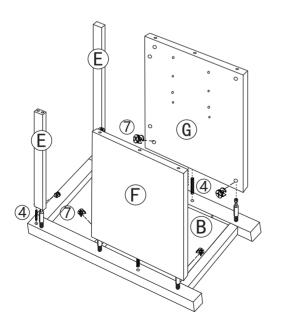

y tools are missing.

d.The product is hard to assemble.

e. The instructions are not clear and can not be referred to.

f.The product has functional problems.

g.Other aspects that you are not satisfied with.

Please do not hesitate to contact us for help (Be sure to mark the **SKU NUMBER**, e.g., HG91S0320, and the **TRACKING NUMBER**).

Our JAXSUNNY team with factory direct after-sales service will reply within 24 hours and will do our best to resolve the problem for you. Our services are available at any time.

Sincerely, JAXSUNNY Team



# **Hardware List**



3

#### PRODUCT ASSEMBLY



### STEP 1



#### PRODUCT ASSEMBLY

# STEP 3







1

Å

Ġ

# **STEP 4**





5

#### PRODUCT ASSEMBLY

## **STEP 5**





STEP 6



6

#### JAXSUNNY

#### PRODUCT ASSEMBLY

# **STEP 7**













7

#### PRODUCT ASSEMBLY

# **STEP 9**







**STEP 10** 







#### PRODUCT ASSEMBLY

# **STEP 11**





# **STEP 12**









#### PRODUCT ASSEMBLY

#### **STEP 13**





STEP 14