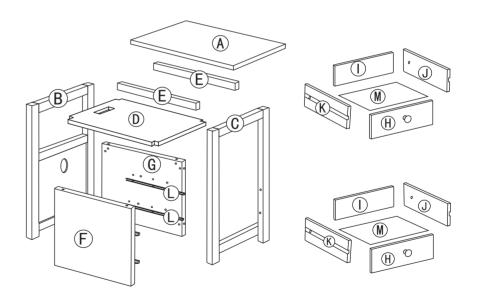

# **User Manual**

# JAXSUNNY



Model Number: HG61Y1138 HG61K1253 HG61L1254



# You need







# Dear Customer,

#### Thank you for your purchase.

JAXSUNNY is committed to providing affordable high-quality furniture worldwide. Each piece is made with the respect for human and the environment. Thousands of families use JAXSUNNY products as a home fashion.

When you receive the product, please make sure that all the parts are intact. Then please browse the entire installation manual before assembly. If problems occur unsatisfactorily as follows:

#### a.The outer box is damaged.

b.The product is damaged / bent / cracked while you open the box.

c.The parts / accessories / assembly tools are missing.

d.The product is hard to assemble.

e. The instructions are not clear and can not be referred to.

f.The product has functional problems.

g.Other aspects that you are not satisfied w