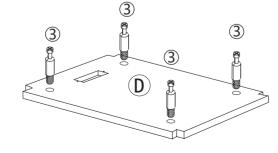

er box is damaged.

b.The product is damaged / bent / cracked while you open the box.

c.The parts / accessories / assembly tools are missing.

d.The product is hard to assemble.

e. The instructions are not clear and can not be referred to.

f.The product has functional problems.

g.Other aspects that you are not satisfied with.

Please do not hesitate to contact us for help (Be sure to mark the **SKU NUMBER**, e.g., HG91S0320, and the **TRACKING NUMBER**).

Our JAXSUNNY team with factory direct after-sales service will reply within 24 hours and will do our best to resolve the problem for you. Our services are available at any time.

Sincerely, JAXSUNNY Team



# **Hardware List**



3

#### PRODUCT ASSEMBLY



### STEP 1



#### PRODUCT ASSEMBLY

# STEP 3







1

Å

Ġ

# **STEP 4**





5

#### PRODUCT ASSEMBLY

## **STEP 5**





STEP 6



6

#### JAXSUNNY

#### PRODUCT ASSEMBLY

# **STEP 7**













7

#### PRODUCT ASSEMBLY

# **STEP 9**







**STEP 10** 







#### PRODUCT ASSEMBLY

# **STEP 11**





# **STEP 12**









#### PRODUCT ASSEMBLY

#### **STEP 13**





STEP 14