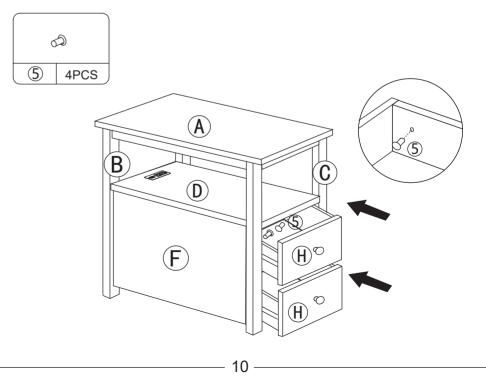

re not satisfied with.

Please do not hesitate to contact us for help (Be sure to mark the **SKU NUMBER**, e.g., HG91S0320, and the **TRACKING NUMBER**).

Our JAXSUNNY team with factory direct after-sales service will reply within 24 hours and will do our best to resolve the problem for you. Our services are available at any time.

Sincerely, JAXSUNNY Team



# **Hardware List**



3

#### PRODUCT ASSEMBLY



### STEP 1



#### PRODUCT ASSEMBLY

# STEP 3







1

Å

Ġ

# **STEP 4**





5

#### PRODUCT ASSEMBLY

## **STEP 5**





STEP 6



6

#### JAXSUNNY

#### PRODUCT ASSEMBLY

# **STEP 7**













7

#### PRODUCT ASSEMBLY

# **STEP 9**







**STEP 10** 







#### PRODUCT ASSEMBLY

# **STEP 11**





# **STEP 12**









#### PRODUCT ASSEMBLY

#### **STEP 13**





STEP 14