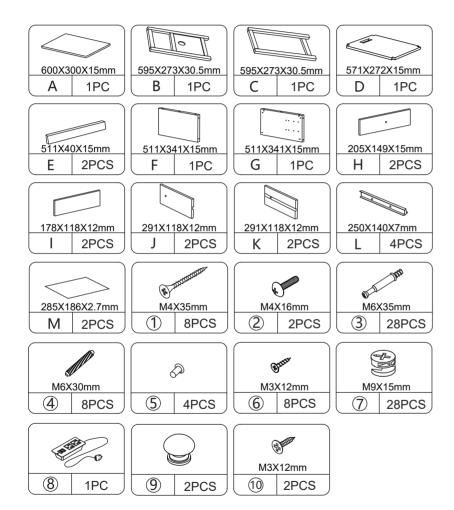

e entire installation manual before assembly. If problems occur unsatisfactorily as follows:

#### a.The outer box is damaged.

b.The product is damaged / bent / cracked while you open the box.

c.The parts / accessories / assembly tools are missing.

d.The product is hard to assemble.

e. The instructions are not clear and can not be referred to.

f.The product has functional problems.

g.Other aspects that you are not satisfied with.

Please do not hesitate to contact us for help (Be sure to mark the **SKU NUMBER**, e.g., HG91S0320, and the **TRACKING NUMBER**).

Our JAXSUNNY team with factory direct after-sales service will reply within 24 hours and will do our best to resolve the problem for you. Our services are available at any time.

Sincerely, JAXSUNNY Team



# **Hardware List**



3

#### PRODUCT ASSEMBLY



### STEP 1



#### PRODUCT ASSEMBLY

# STEP 3







1

Å

Ġ

# **STEP 4**





5

#### PRODUCT ASSEMBLY

## **STEP 5**





STEP 6



6

#### JAXSUNNY

#### PRODUCT ASSEMBLY

# **STEP 7**













7

#### PRODUCT ASSEMBLY

# **STEP 9**







**STEP 10** 







#### PRODUCT ASSEMBLY

# **STEP 11**





# **STEP 12**









#### PRODUCT ASSEMBLY

#### **STEP 13**





STEP 14