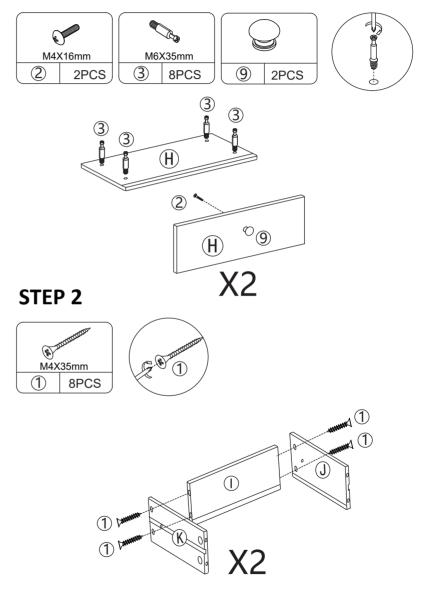

ly. If problems occur unsatisfactorily as follows:

#### a.The outer box is damaged.

b.The product is damaged / bent / cracked while you open the box.

c.The parts / accessories / assembly tools are missing.

d.The product is hard to assemble.

e. The instructions are not clear and can not be referred to.

f.The product has functional problems.

g.Other aspects that you are not satisfied with.

Please do not hesitate to contact us for help (Be sure to mark the **SKU NUMBER**, e.g., HG91S0320, and the **TRACKING NUMBER**).

Our JAXSUNNY team with factory direct after-sales service will reply within 24 hours and will do our best to resolve the problem for you. Our services are available at any time.

Sincerely, JAXSUNNY Team



# **Hardware List**



3

#### PRODUCT ASSEMBLY



### STEP 1



#### PRODUCT ASSEMBLY

# STEP 3







1

Å

Ġ

# **STEP 4**





5

#### PRODUCT ASSEMBLY

## **STEP 5**





STEP 6



6

#### JAXSUNNY

#### PRODUCT ASSEMBLY

# **STEP 7**













7

#### PRODUCT ASSEMBLY

# **STEP 9**







**STEP 10** 







#### PRODUCT ASSEMBLY

# **STEP 11**





# **STEP 12**









#### PRODUCT ASSEMBLY

#### **STEP 13**





STEP 14