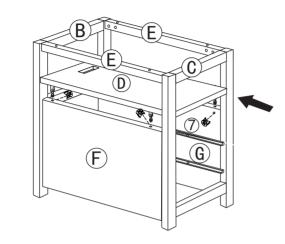

eferred to.

f.The product has functional problems.

g.Other aspects that you are not satisfied with.

Please do not hesitate to contact us for help (Be sure to mark the **SKU NUMBER**, e.g., HG91S0320, and the **TRACKING NUMBER**).

Our JAXSUNNY team with factory direct after-sales service will reply within 24 hours and will do our best to resolve the problem for you. Our services are available at any time.

Sincerely, JAXSUNNY Team



# **Hardware List**



3

#### PRODUCT ASSEMBLY



### STEP 1



#### PRODUCT ASSEMBLY

# STEP 3







1

Å

Ġ

# **STEP 4**





5

#### PRODUCT ASSEMBLY

## **STEP 5**





STEP 6



6

#### JAXSUNNY

#### PRODUCT ASSEMBLY

# **STEP 7**













7

#### PRODUCT ASSEMBLY

# **STEP 9**







**STEP 10** 







#### PRODUCT ASSEMBLY

# **STEP 11**





# **STEP 12**









#### PRODUCT ASSEMBLY

#### **STEP 13**





STEP 14