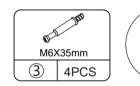

uter box is damaged.

b.The product is damaged / bent / cracked while you open the box.

c.The parts / accessories / assembly tools are missing.

d.The product is hard to assemble.

e. The instructions are not clear and can not be referred to.

f.The product has functional problems.

g.Other aspects that you are not satisfied with.

Please do not hesitate to contact us for help (Be sure to mark the **SKU NUMBER**, e.g., HG91S0320, and the **TRACKING NUMBER**).

Our JAXSUNNY team with factory direct after-sales service will reply within 24 hours and will do our best to resolve the problem for you. Our services are available at any time.

Sincerely, JAXSUNNY Team



# **Hardware List**



3

#### PRODUCT ASSEMBLY



### STEP 1



#### PRODUCT ASSEMBLY

# STEP 3







1

Å

Ġ

# **STEP 4**





5

#### PRODUCT ASSEMBLY

## **STEP 5**





STEP 6



6

#### JAXSUNNY

#### PRODUCT ASSEMBLY

# **STEP 7**













7

#### PRODUCT ASSEMBLY

# **STEP 9**







**STEP 10** 







#### PRODUCT ASSEMBLY

# **STEP 11**





# **STEP 12**









#### PRODUCT ASSEMBLY

#### **STEP 13**





STEP 14