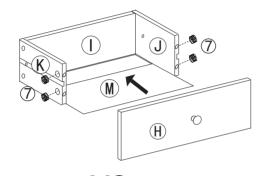

y as follows:

#### a.The outer box is damaged.

b.The product is damaged / bent / cracked while you open the box.

c.The parts / accessories / assembly tools are missing.

d.The product is hard to assemble.

e. The instructions are not clear and can not be referred to.

f.The product has functional problems.

g.Other aspects that you are not satisfied with.

Please do not hesitate to contact us for help (Be sure to mark the **SKU NUMBER**, e.g., HG91S0320, and the **TRACKING NUMBER**).

Our JAXSUNNY team with factory direct after-sales service will reply within 24 hours and will do our best to resolve the problem for you. Our services are available at any time.

Sincerely, JAXSUNNY Team



# **Hardware List**



3

#### PRODUCT ASSEMBLY



### STEP 1



#### PRODUCT ASSEMBLY

# STEP 3







1

Å

Ġ

# **STEP 4**





5

#### PRODUCT ASSEMBLY

## **STEP 5**





STEP 6



6

#### JAXSUNNY

#### PRODUCT ASSEMBLY

# **STEP 7**













7

#### PRODUCT ASSEMBLY

# **STEP 9**







**STEP 10** 







#### PRODUCT ASSEMBLY

# **STEP 11**





# **STEP 12**









#### PRODUCT ASSEMBLY

#### **STEP 13**





STEP 14