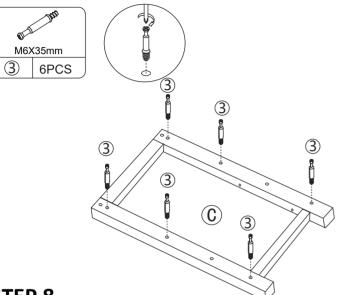

/ assembly tools are missing.

d.The product is hard to assemble.

e. The instructions are not clear and can not be referred to.

f.The product has functional problems.

g.Other aspects that you are not satisfied with.

Please do not hesitate to contact us for help (Be sure to mark the **SKU NUMBER**, e.g., HG91S0320, and the **TRACKING NUMBER**).

Our JAXSUNNY team with factory direct after-sales service will reply within 24 hours and will do our best to resolve the problem for you. Our services are available at any time.

Sincerely, JAXSUNNY Team



# **Hardware List**



3

#### PRODUCT ASSEMBLY



### STEP 1



#### PRODUCT ASSEMBLY

# STEP 3







1

Å

Ġ

# **STEP 4**





5

#### PRODUCT ASSEMBLY

## **STEP 5**





STEP 6



6

#### JAXSUNNY

#### PRODUCT ASSEMBLY

# **STEP 7**













7

#### PRODUCT ASSEMBLY

# **STEP 9**







**STEP 10** 







#### PRODUCT ASSEMBLY

# **STEP 11**





# **STEP 12**









#### PRODUCT ASSEMBLY

#### **STEP 13**





STEP 14