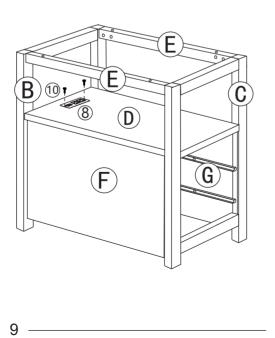

uct has functional problems.

g.Other aspects that you are not satisfied with.

Please do not hesitate to contact us for help (Be sure to mark the **SKU NUMBER**, e.g., HG91S0320, and the **TRACKING NUMBER**).

Our JAXSUNNY team with factory direct after-sales service will reply within 24 hours and will do our best to resolve the problem for you. Our services are available at any time.

Sincerely, JAXSUNNY Team



# **Hardware List**



3

#### PRODUCT ASSEMBLY



### STEP 1



#### PRODUCT ASSEMBLY

# STEP 3







1

Å

Ġ

# **STEP 4**





5

#### PRODUCT ASSEMBLY

## **STEP 5**





STEP 6



6

#### JAXSUNNY

#### PRODUCT ASSEMBLY

# **STEP 7**













7

#### PRODUCT ASSEMBLY

# **STEP 9**







**STEP 10** 







#### PRODUCT ASSEMBLY

# **STEP 11**





# **STEP 12**









#### PRODUCT ASSEMBLY

#### **STEP 13**





STEP 14