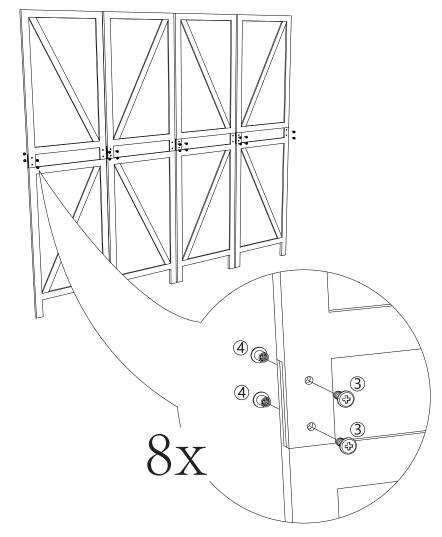

cracked while you open the box.

c. The parts / accessories / assembly tools are missing.

d.The product is hard to assemble.

e.The instructions are not clear and can not be referred to.

f.The product has functional problems.

g.Other aspects that you are not satisfied with.

Please do not hesitate to contact us for help (Be sure to mark the **SKU NUMBER**, e.g., HG91S0320, and the **TRACKING NUMBER**).

Our JAXSUNNY team with factory direct after-sales service will reply within 24 hours and will do our best to resolve the problem for you. Our services are available at any time.

Sincerely, JAXSUNNY Team



#### You need





## **Hardware List**









#### PRODUCT ASSEMBLY

⚠ Check the package contents before getting started!

#### STEP 1





#### PRODUCT ASSEMBLY

#### STEP 3