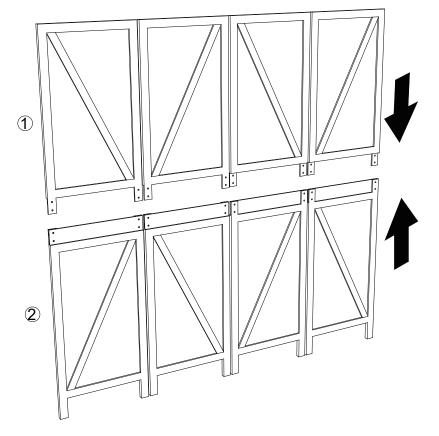

maged.

b.The product is damaged / bent / cracked while you open the box.

c. The parts / accessories / assembly tools are missing.

d.The product is hard to assemble.

e.The instructions are not clear and can not be referred to.

f.The product has functional problems.

g.Other aspects that you are not satisfied with.

Please do not hesitate to contact us for help (Be sure to mark the **SKU NUMBER**, e.g., HG91S0320, and the **TRACKING NUMBER**).

Our JAXSUNNY team with factory direct after-sales service will reply within 24 hours and will do our best to resolve the problem for you. Our services are available at any time.

Sincerely, JAXSUNNY Team



#### You need





## **Hardware List**









#### PRODUCT ASSEMBLY

⚠ Check the package contents before getting started!

#### STEP 1





#### PRODUCT ASSEMBLY

#### STEP 3