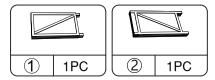

damaged.

b.The product is damaged / bent / cracked while you open the box.

c. The parts / accessories / assembly tools are missing.

d.The product is hard to assemble.

e.The instructions are not clear and can not be referred to.

f.The product has functional problems.

g.Other aspects that you are not satisfied with.

Please do not hesitate to contact us for help (Be sure to mark the **SKU NUMBER**, e.g., HG91S0320, and the **TRACKING NUMBER**).

Our JAXSUNNY team with factory direct after-sales service will reply within 24 hours and will do our best to resolve the problem for you. Our services are available at any time.

Sincerely, JAXSUNNY Team



#### You need





## **Hardware List**









#### PRODUCT ASSEMBLY

⚠ Check the package contents before getting started!

#### STEP 1





#### PRODUCT ASSEMBLY

#### STEP 3