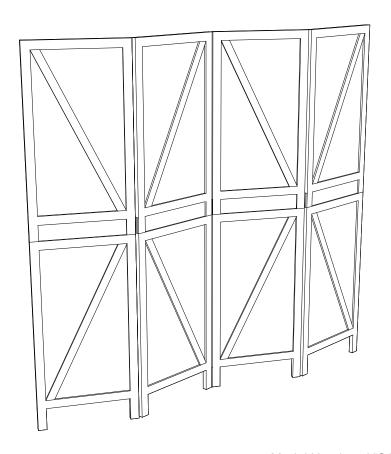

## **User Manual**

# **JAXSUNNY**



Model Number: HG61Y1264



### **Dear Customer**,

Thank you for your purchase.

JAXSUNNY is committed to providing affordable high-quality furniture worldwide.

Each piece is made with the respect for human and the environment.

Thousands of families use JAXSUNNY products as a home fashion.

When you receive the product, please make sure that all the parts are intact.

Then please browse the entire installation manual before assembly.

If problems occur unsatisfactorily as follows:

a. The outer box is damaged.

b.The product is damaged / bent / cracked while you open the box.

c. The parts / accessories / assembly tools are missing.

d.The product is hard to assemble.

e.The instructions are not clear and can not be referred to.

f.The product has functional problems.

g.Other aspects