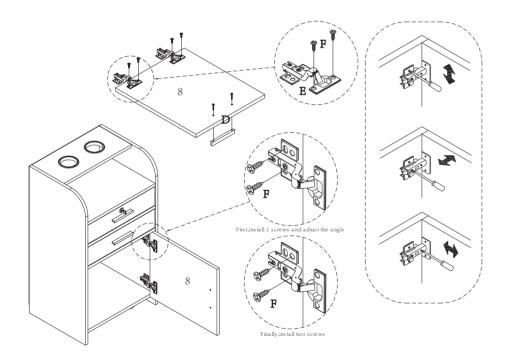

t clear and can not be referred to.

f. The product has functional problems.

g. Other aspects that you are not satisfied with.

Please do not hesitate to contact us for help (Be sure to mark the SKU NUMBER, e.g., MR11R0246, and the TRACKING NUMBER). Our RESHABLE team with factory direct after-sales service will reply within 24 hours and do our best to resolve the problem for you. Our service is available at any time.

RESHABLE for Profession and Creativity! Sincerely, RESHABLE Team















# Hardware List



3

#### PRODUCT ASSEMBLY



**STEP 1** 





Δ



#### PRODUCT ASSEMBLY

## STEP 2



# 

#### PRODUCT ASSEMBLY

### **STEP 3**





Reshable



#### PRODUCT ASSEMBLY

### STEP 4





7

#### PRODUCT ASSEMBLY

### STEP 5





Reshable



#### PRODUCT ASSEMBLY

## **STEP 6**