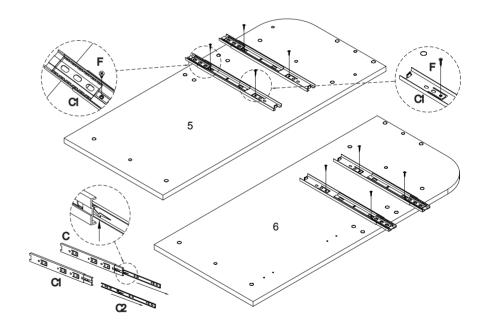

orily as follows:

#### a. The outer box is damaged.

b. The product is damaged/bent/cracked while you open the box.

c. The parts/accessories/assembly tools are missing.

d. The product is hard to assemble.

e. The instructions are not clear and can not be referred to.

f. The product has functional problems.

g. Other aspects that you are not satisfied with.

Please do not hesitate to contact us for help (Be sure to mark the SKU NUMBER, e.g., MR11R0246, and the TRACKING NUMBER). Our RESHABLE team with factory direct after-sales service will reply within 24 hours and do our best to resolve the problem for you. Our service is available at any time.

RESHABLE for Profession and Creativity! Sincerely, RESHABLE Team















# Hardware List



3

#### PRODUCT ASSEMBLY



**STEP 1** 





Δ



#### PRODUCT ASSEMBLY

## STEP 2



# 

#### PRODUCT ASSEMBLY

### **STEP 3**





Reshable



#### PRODUCT ASSEMBLY

### STEP 4





7

#### PRODUCT ASSEMBLY

### STEP 5





Reshable



#### PRODUCT ASSEMBLY

## **STEP 6**