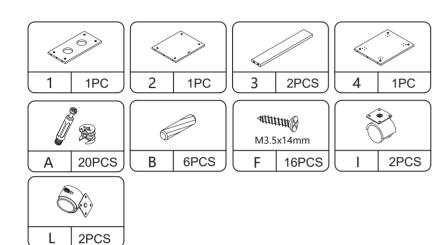

is damaged.

b. The product is damaged/bent/cracked while you open the box.

c. The parts/accessories/assembly tools are missing.

d. The product is hard to assemble.

e. The instructions are not clear and can not be referred to.

f. The product has functional problems.

g. Other aspects that you are not satisfied with.

Please do not hesitate to contact us for help (Be sure to mark the SKU NUMBER, e.g., MR11R0246, and the TRACKING NUMBER). Our RESHABLE team with factory direct after-sales service will reply within 24 hours and do our best to resolve the problem for you. Our service is available at any time.

RESHABLE for Profession and Creativity! Sincerely, RESHABLE Team















# Hardware List



3

#### PRODUCT ASSEMBLY



**STEP 1** 





Δ



#### PRODUCT ASSEMBLY

## STEP 2



# 

#### PRODUCT ASSEMBLY

### **STEP 3**





Reshable



#### PRODUCT ASSEMBLY

### STEP 4





7

#### PRODUCT ASSEMBLY

### STEP 5





Reshable



#### PRODUCT ASSEMBLY

## **STEP 6**