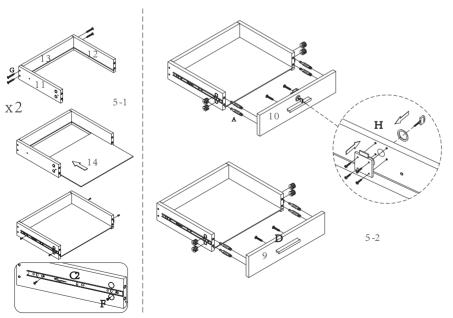

ies/assembly tools are missing.

d. The product is hard to assemble.

e. The instructions are not clear and can not be referred to.

f. The product has functional problems.

g. Other aspects that you are not satisfied with.

Please do not hesitate to contact us for help (Be sure to mark the SKU NUMBER, e.g., MR11R0246, and the TRACKING NUMBER). Our RESHABLE team with factory direct after-sales service will reply within 24 hours and do our best to resolve the problem for you. Our service is available at any time.

RESHABLE for Profession and Creativity! Sincerely, RESHABLE Team















# Hardware List



3

#### PRODUCT ASSEMBLY



**STEP 1** 





Δ



#### PRODUCT ASSEMBLY

## STEP 2



# 

#### PRODUCT ASSEMBLY

### **STEP 3**





Reshable



#### PRODUCT ASSEMBLY

### STEP 4





7

#### PRODUCT ASSEMBLY

### STEP 5





Reshable



#### PRODUCT ASSEMBLY

## **STEP 6**