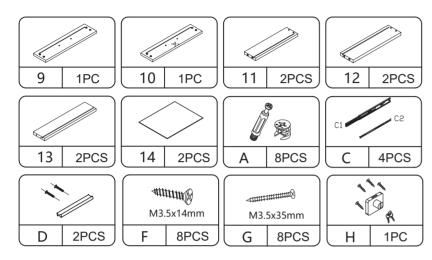

ories/assembly tools are missing.

d. The product is hard to assemble.

e. The instructions are not clear and can not be referred to.

f. The product has functional problems.

g. Other aspects that you are not satisfied with.

Please do not hesitate to contact us for help (Be sure to mark the SKU NUMBER, e.g., MR11R0246, and the TRACKING NUMBER). Our RESHABLE team with factory direct after-sales service will reply within 24 hours and do our best to resolve the problem for you. Our service is available at any time.

RESHABLE for Profession and Creativity! Sincerely, RESHABLE Team















# Hardware List



3

#### PRODUCT ASSEMBLY



**STEP 1** 





Δ



#### PRODUCT ASSEMBLY

## STEP 2



# 

#### PRODUCT ASSEMBLY

### **STEP 3**





Reshable



#### PRODUCT ASSEMBLY

### STEP 4





7

#### PRODUCT ASSEMBLY

### STEP 5





Reshable



#### PRODUCT ASSEMBLY

## **STEP 6**