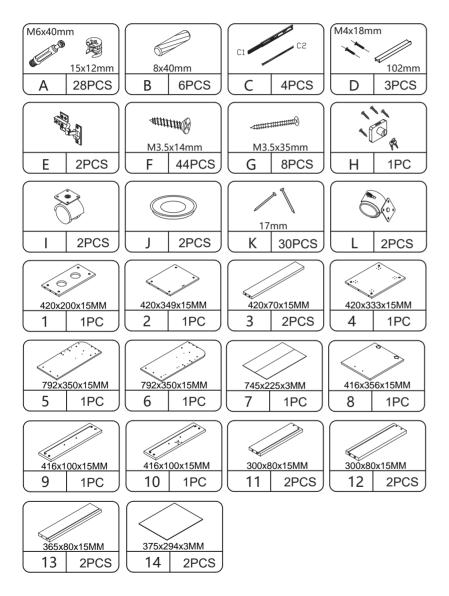

efore assembly. If problems occur unsatisfactorily as follows:

#### a. The outer box is damaged.

b. The product is damaged/bent/cracked while you open the box.

c. The parts/accessories/assembly tools are missing.

d. The product is hard to assemble.

e. The instructions are not clear and can not be referred to.

f. The product has functional problems.

g. Other aspects that you are not satisfied with.

Please do not hesitate to contact us for help (Be sure to mark the SKU NUMBER, e.g., MR11R0246, and the TRACKING NUMBER). Our RESHABLE team with factory direct after-sales service will reply within 24 hours and do our best to resolve the problem for you. Our service is available at any time.

RESHABLE for Profession and Creativity! Sincerely, RESHABLE Team















# Hardware List



3

#### PRODUCT ASSEMBLY



**STEP 1** 





Δ



#### PRODUCT ASSEMBLY

## STEP 2



# 

#### PRODUCT ASSEMBLY

### **STEP 3**





Reshable



#### PRODUCT ASSEMBLY

### STEP 4





7

#### PRODUCT ASSEMBLY

### STEP 5





Reshable



#### PRODUCT ASSEMBLY

## **STEP 6**