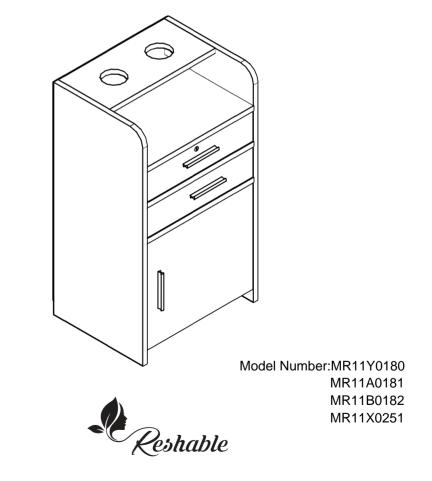

## **User Manual**







## Dear Customer,

Thank you for your purchase.

RESHABLE is created to be the perfect starting spot for any barbers. Supplying top-quality barber supplies like barber chairs, salon stations, rolling makeup cases, styling drawer cabinets, hair tool holders, and more, we help people to keep their barber store running with the best equipment at the most reliable prices.

When you receive the product, please make sure that all the parts are intact. Then please browse the entire installation manual before assembly. If problems occur unsatisfactorily as follows:

#### a. The outer box is damaged.

b. The product is damaged/bent/cracked while you open the box.

c. The parts/accessories/assembly tools are missing.

d. The product is hard to assemble.

e. The instructions are not clear and can