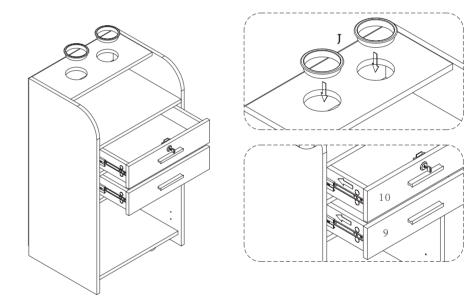

oduct is hard to assemble.

e. The instructions are not clear and can not be referred to.

f. The product has functional problems.

g. Other aspects that you are not satisfied with.

Please do not hesitate to contact us for help (Be sure to mark the SKU NUMBER, e.g., MR11R0246, and the TRACKING NUMBER). Our RESHABLE team with factory direct after-sales service will reply within 24 hours and do our best to resolve the problem for you. Our service is available at any time.

RESHABLE for Profession and Creativity! Sincerely, RESHABLE Team















# Hardware List



3

#### PRODUCT ASSEMBLY



**STEP 1** 





Δ



#### PRODUCT ASSEMBLY

## STEP 2



# 

#### PRODUCT ASSEMBLY

### **STEP 3**





Reshable



#### PRODUCT ASSEMBLY

### STEP 4





7

#### PRODUCT ASSEMBLY

### STEP 5





Reshable



#### PRODUCT ASSEMBLY

## **STEP 6**