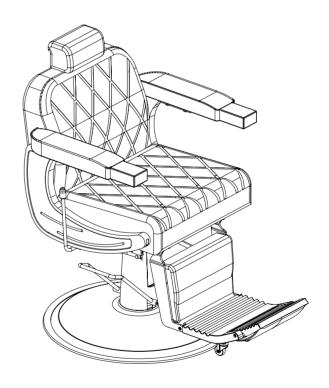

### You need

| Technical Specifications |                      |
|--------------------------|----------------------|
| Brand                    | RESHABLE             |
| Material                 | PVC leather and iron |
| Colour                   | Black+Silvery        |
| Size                     | 1155*685*1100MM      |