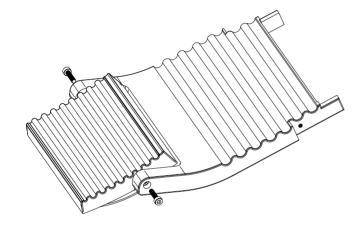

1R0246, and the TRACKING NUMBER). Our RESHABLE team with factory direct after-sales service will reply within 24 hours and do our best to resolve the problem for you. Our service is available at any time.

Sincerely, RESHABLE Team



### You need





| Technical Specifications |                      |
|--------------------------|----------------------|
| Brand                    | RESHABLE             |
| Material                 | PVC leather and iron |
| Colour                   | Black+Silvery        |
| Size                     | 1155*685*1100MM      |



\_\_\_\_





⚠ Check the package contents before getting started!

### STEP 1





# **Hardware List**



. 3

4





# STEP 3







### PRODUCT ASSEMBLY









### STEP 5







### PRODUCT ASSEMBLY











# **STEP 7**







# STEP 8



### PRODUCT ASSEMBLY









# **STEP 10**





#### PRODUCT ASSEMBLY

### **STEP 11**







11