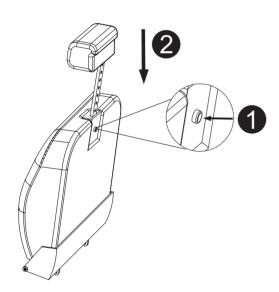

for help (Be sure to mark the SKU NUMBER, e.g., MR11R0246, and the TRACKING NUMBER). Our RESHABLE team with factory direct after-sales service will reply within 24 hours and do our best to resolve the problem for you. Our service is available at any time.

Sincerely, RESHABLE Team



### You need





| Technical Specifications |                      |
|--------------------------|----------------------|
| Brand                    | RESHABLE             |
| Material                 | PVC leather and iron |
| Colour                   | Black+Silvery        |
| Size                     | 1155*685*1100MM      |



\_\_\_\_





⚠ Check the package contents before getting started!

### STEP 1





# **Hardware List**



. 3

4





# STEP 3







### PRODUCT ASSEMBLY









### STEP 5







### PRODUCT ASSEMBLY











# **STEP 7**







# STEP 8



### PRODUCT ASSEMBLY









# **STEP 10**





#### PRODUCT ASSEMBLY

### **STEP 11**







11