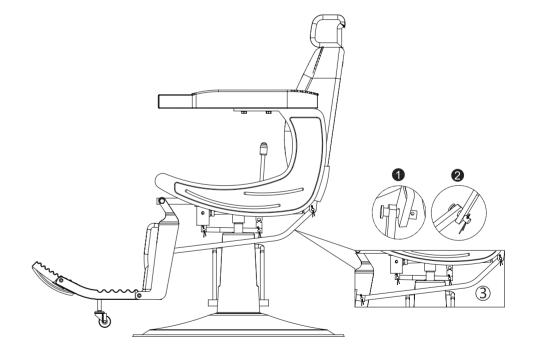

in 24 hours and do our best to resolve the problem for you. Our service is available at any time.

Sincerely, RESHABLE Team



### You need





| Technical Specifications |                      |
|--------------------------|----------------------|
| Brand                    | RESHABLE             |
| Material                 | PVC leather and iron |
| Colour                   | Black+Silvery        |
| Size                     | 1155*685*1100MM      |



\_\_\_\_





⚠ Check the package contents before getting started!

### STEP 1





# **Hardware List**



. 3

4





# STEP 3







### PRODUCT ASSEMBLY









### STEP 5







### PRODUCT ASSEMBLY











# **STEP 7**







# STEP 8



### PRODUCT ASSEMBLY









# **STEP 10**





#### PRODUCT ASSEMBLY

### **STEP 11**







11