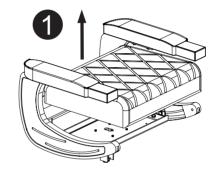

hesitate to contact us for help (Be sure to mark the SKU NUMBER, e.g., MR11R0246, and the TRACKING NUMBER). Our RESHABLE team with factory direct after-sales service will reply within 24 hours and do our best to resolve the problem for you. Our service is available at any time.

Sincerely, RESHABLE Team



### You need





| Technical Specifications |                      |
|--------------------------|----------------------|
| Brand                    | RESHABLE             |
| Material                 | PVC leather and iron |
| Colour                   | Black+Silvery        |
| Size                     | 1155*685*1100MM      |



\_\_\_\_





⚠ Check the package contents before getting started!

### STEP 1





# **Hardware List**



. 3

4





# STEP 3







### PRODUCT ASSEMBLY









### STEP 5







### PRODUCT ASSEMBLY











# **STEP 7**







# STEP 8



### PRODUCT ASSEMBLY









# **STEP 10**





#### PRODUCT ASSEMBLY

### **STEP 11**







11