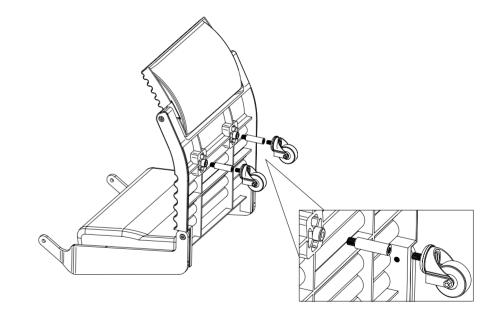

SHABLE team with factory direct after-sales service will reply within 24 hours and do our best to resolve the problem for you. Our service is available at any time.

Sincerely, RESHABLE Team



### You need





| Technical Specifications |                      |
|--------------------------|----------------------|
| Brand                    | RESHABLE             |
| Material                 | PVC leather and iron |
| Colour                   | Black+Silvery        |
| Size                     | 1155*685*1100MM      |



\_\_\_\_





⚠ Check the package contents before getting started!

### STEP 1





# **Hardware List**



. 3

4





# STEP 3







### PRODUCT ASSEMBLY









### STEP 5







### PRODUCT ASSEMBLY











# **STEP 7**







# STEP 8



### PRODUCT ASSEMBLY









# **STEP 10**





#### PRODUCT ASSEMBLY

### **STEP 11**







11