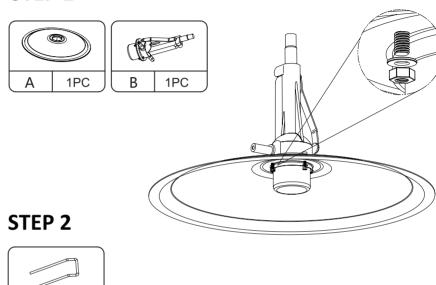

l problems.
- g. Other aspects that you are not satisfied with.

Please do not hesitate to contact us for help (Be sure to mark the SKU NUMBER, e.g., MR11R0246, and the TRACKING NUMBER). Our RESHABLE team with factory direct after-sales service will reply within 24 hours and do our best to resolve the problem for you. Our service is available at any time.

Sincerely, RESHABLE Team



### You need





| Technical Specifications |                      |
|--------------------------|----------------------|
| Brand                    | RESHABLE             |
| Material                 | PVC leather and iron |
| Colour                   | Black+Silvery        |
| Size                     | 1155*685*1100MM      |



\_\_\_\_





⚠ Check the package contents before getting started!

### STEP 1





# **Hardware List**



. 3

4





# STEP 3







### PRODUCT ASSEMBLY









### STEP 5







### PRODUCT ASSEMBLY











# **STEP 7**







# STEP 8



### PRODUCT ASSEMBLY









# **STEP 10**





#### PRODUCT ASSEMBLY

### **STEP 11**







11