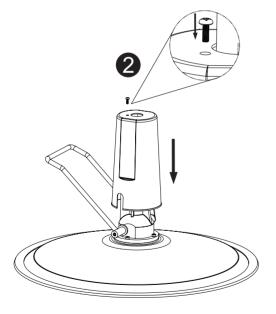

fied with.

Please do not hesitate to contact us for help (Be sure to mark the SKU NUMBER, e.g., MR11R0246, and the TRACKING NUMBER). Our RESHABLE team with factory direct after-sales service will reply within 24 hours and do our best to resolve the problem for you. Our service is available at any time.

Sincerely, RESHABLE Team



### You need





| Technical Specifications |                      |
|--------------------------|----------------------|
| Brand                    | RESHABLE             |
| Material                 | PVC leather and iron |
| Colour                   | Black+Silvery        |
| Size                     | 1155*685*1100MM      |



\_\_\_\_





⚠ Check the package contents before getting started!

### STEP 1





# **Hardware List**



. 3

4





# STEP 3







### PRODUCT ASSEMBLY









### STEP 5







### PRODUCT ASSEMBLY











# **STEP 7**







# STEP 8



### PRODUCT ASSEMBLY









# **STEP 10**





#### PRODUCT ASSEMBLY

### **STEP 11**







11