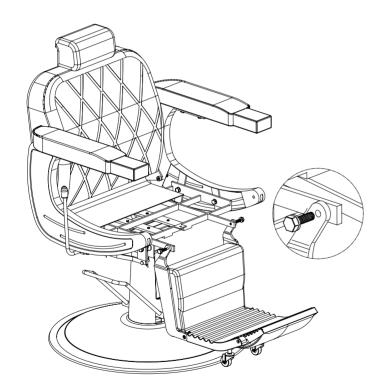

ory direct after-sales service will reply within 24 hours and do our best to resolve the problem for you. Our service is available at any time.

Sincerely, RESHABLE Team



### You need





| Technical Specifications |                      |
|--------------------------|----------------------|
| Brand                    | RESHABLE             |
| Material                 | PVC leather and iron |
| Colour                   | Black+Silvery        |
| Size                     | 1155*685*1100MM      |



\_\_\_\_





⚠ Check the package contents before getting started!

### STEP 1





# **Hardware List**



. 3

4





# STEP 3







### PRODUCT ASSEMBLY









### STEP 5







### PRODUCT ASSEMBLY











# **STEP 7**







# STEP 8



### PRODUCT ASSEMBLY









# **STEP 10**





#### PRODUCT ASSEMBLY

### **STEP 11**







11