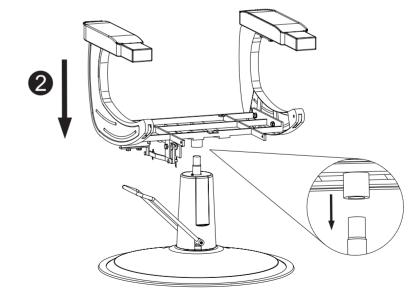

sitate to contact us for help (Be sure to mark the SKU NUMBER, e.g., MR11R0246, and the TRACKING NUMBER). Our RESHABLE team with factory direct after-sales service will reply within 24 hours and do our best to resolve the problem for you. Our service is available at any time.

Sincerely, RESHABLE Team



### You need





| Technical Specifications |                      |
|--------------------------|----------------------|
| Brand                    | RESHABLE             |
| Material                 | PVC leather and iron |
| Colour                   | Black+Silvery        |
| Size                     | 1155*685*1100MM      |



\_\_\_\_





⚠ Check the package contents before getting started!

### STEP 1





# **Hardware List**



. 3

4





# STEP 3







### PRODUCT ASSEMBLY









### STEP 5







### PRODUCT ASSEMBLY











# **STEP 7**







# STEP 8



### PRODUCT ASSEMBLY









# **STEP 10**





#### PRODUCT ASSEMBLY

### **STEP 11**







11