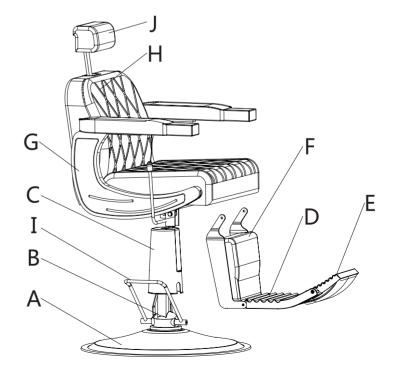

tructions are not clear and can not be referred to.
- f. The product has functional problems.
- g. Other aspects that you are not satisfied with.

Please do not hesitate to contact us for help (Be sure to mark the SKU NUMBER, e.g., MR11R0246, and the TRACKING NUMBER). Our RESHABLE team with factory direct after-sales service will reply within 24 hours and do our best to resolve the problem for you. Our service is available at any time.

Sincerely, RESHABLE Team



### You need





| Technical Specifications |                      |
|--------------------------|----------------------|
| Brand                    | RESHABLE             |
| Material                 | PVC leather and iron |
| Colour                   | Black+Silvery        |
| Size                     | 1155*685*1100MM      |



\_\_\_\_





⚠ Check the package contents before getting started!

### STEP 1





# **Hardware List**



. 3

4





# STEP 3







### PRODUCT ASSEMBLY









### STEP 5







### PRODUCT ASSEMBLY











# **STEP 7**







# STEP 8



### PRODUCT ASSEMBLY









# **STEP 10**





#### PRODUCT ASSEMBLY

### **STEP 11**







11