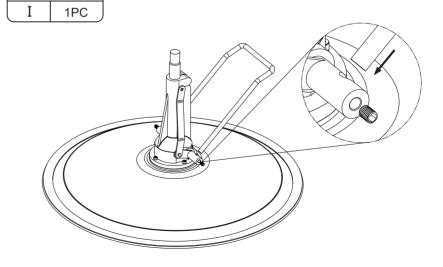

problems.
- g. Other aspects that you are not satisfied with.

Please do not hesitate to contact us for help (Be sure to mark the SKU NUMBER, e.g., MR11R0246, and the TRACKING NUMBER). Our RESHABLE team with factory direct after-sales service will reply within 24 hours and do our best to resolve the problem for you. Our service is available at any time.

Sincerely, RESHABLE Team



### You need





| Technical Specifications |                      |
|--------------------------|----------------------|
| Brand                    | RESHABLE             |
| Material                 | PVC leather and iron |
| Colour                   | Black+Silvery        |
| Size                     | 1155*685*1100MM      |



\_\_\_\_





⚠ Check the package contents before getting started!

### STEP 1





# **Hardware List**



. 3

4





# STEP 3







### PRODUCT ASSEMBLY









### STEP 5







### PRODUCT ASSEMBLY











# **STEP 7**







# STEP 8



### PRODUCT ASSEMBLY









# **STEP 10**





#### PRODUCT ASSEMBLY

### **STEP 11**







11