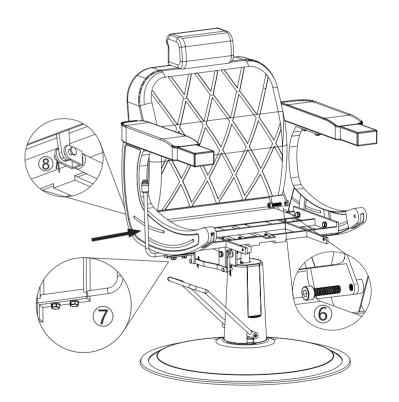

SKU NUMBER, e.g., MR11R0246, and the TRACKING NUMBER). Our RESHABLE team with factory direct after-sales service will reply within 24 hours and do our best to resolve the problem for you. Our service is available at any time.

Sincerely, RESHABLE Team



### You need





| Technical Specifications |                      |
|--------------------------|----------------------|
| Brand                    | RESHABLE             |
| Material                 | PVC leather and iron |
| Colour                   | Black+Silvery        |
| Size                     | 1155*685*1100MM      |



\_\_\_\_





⚠ Check the package contents before getting started!

### STEP 1





# **Hardware List**



. 3

4





# STEP 3







### PRODUCT ASSEMBLY









### STEP 5







### PRODUCT ASSEMBLY











# **STEP 7**







# STEP 8



### PRODUCT ASSEMBLY









# **STEP 10**





#### PRODUCT ASSEMBLY

### **STEP 11**







11