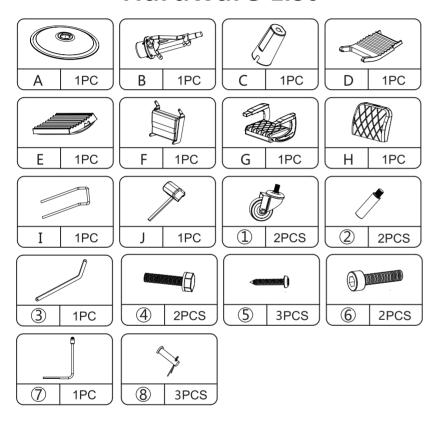

pects that you are not satisfied with.

Please do not hesitate to contact us for help (Be sure to mark the SKU NUMBER, e.g., MR11R0246, and the TRACKING NUMBER). Our RESHABLE team with factory direct after-sales service will reply within 24 hours and do our best to resolve the problem for you. Our service is available at any time.

Sincerely, RESHABLE Team



### You need





| Technical Specifications |                      |
|--------------------------|----------------------|
| Brand                    | RESHABLE             |
| Material                 | PVC leather and iron |
| Colour                   | Black+Silvery        |
| Size                     | 1155*685*1100MM      |



\_\_\_\_





⚠ Check the package contents before getting started!

### STEP 1





# **Hardware List**



. 3

4





# STEP 3







### PRODUCT ASSEMBLY









### STEP 5







### PRODUCT ASSEMBLY











# **STEP 7**







# STEP 8



### PRODUCT ASSEMBLY









# **STEP 10**





#### PRODUCT ASSEMBLY

### **STEP 11**







11