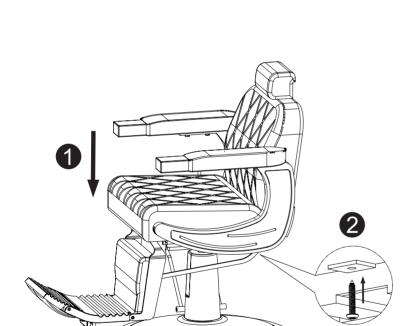

s and do our best to resolve the problem for you. Our service is available at any time.

Sincerely, RESHABLE Team



### You need





| Technical Specifications |                      |
|--------------------------|----------------------|
| Brand                    | RESHABLE             |
| Material                 | PVC leather and iron |
| Colour                   | Black+Silvery        |
| Size                     | 1155*685*1100MM      |



\_\_\_\_





⚠ Check the package contents before getting started!

### STEP 1





# **Hardware List**



. 3

4





# STEP 3







### PRODUCT ASSEMBLY









### STEP 5







### PRODUCT ASSEMBLY











# **STEP 7**







# STEP 8



### PRODUCT ASSEMBLY









# **STEP 10**





#### PRODUCT ASSEMBLY

### **STEP 11**







11