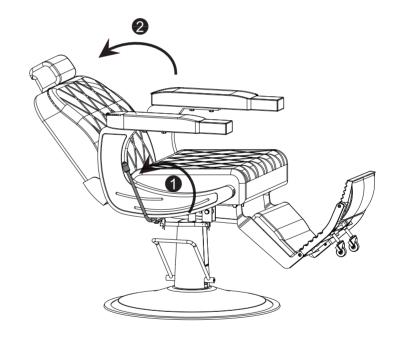

d do our best to resolve the problem for you. Our service is available at any time.

Sincerely, RESHABLE Team



### You need





| Technical Specifications |                      |
|--------------------------|----------------------|
| Brand                    | RESHABLE             |
| Material                 | PVC leather and iron |
| Colour                   | Black+Silvery        |
| Size                     | 1155*685*1100MM      |



\_\_\_\_





⚠ Check the package contents before getting started!

### STEP 1





# **Hardware List**



. 3

4





# STEP 3







### PRODUCT ASSEMBLY









### STEP 5







### PRODUCT ASSEMBLY











# **STEP 7**







# STEP 8



### PRODUCT ASSEMBLY









# **STEP 10**





#### PRODUCT ASSEMBLY

### **STEP 11**







11