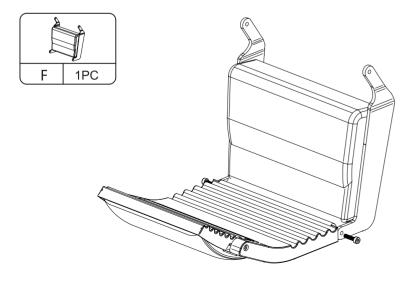

the TRACKING NUMBER). Our RESHABLE team with factory direct after-sales service will reply within 24 hours and do our best to resolve the problem for you. Our service is available at any time.

Sincerely, RESHABLE Team



### You need





| Technical Specifications |                      |
|--------------------------|----------------------|
| Brand                    | RESHABLE             |
| Material                 | PVC leather and iron |
| Colour                   | Black+Silvery        |
| Size                     | 1155*685*1100MM      |



\_\_\_\_





⚠ Check the package contents before getting started!

### STEP 1





# **Hardware List**



. 3

4





# STEP 3







### PRODUCT ASSEMBLY









### STEP 5







### PRODUCT ASSEMBLY











# **STEP 7**







# STEP 8



### PRODUCT ASSEMBLY









# **STEP 10**





#### PRODUCT ASSEMBLY

### **STEP 11**







11