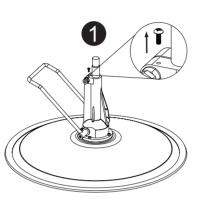

isfied with.

Please do not hesitate to contact us for help (Be sure to mark the SKU NUMBER, e.g., MR11R0246, and the TRACKING NUMBER). Our RESHABLE team with factory direct after-sales service will reply within 24 hours and do our best to resolve the problem for you. Our service is available at any time.

Sincerely, RESHABLE Team



### You need





| Technical Specifications |                      |
|--------------------------|----------------------|
| Brand                    | RESHABLE             |
| Material                 | PVC leather and iron |
| Colour                   | Black+Silvery        |
| Size                     | 1155*685*1100MM      |



\_\_\_\_





⚠ Check the package contents before getting started!

### STEP 1





# **Hardware List**



. 3

4





# STEP 3







### PRODUCT ASSEMBLY









### STEP 5







### PRODUCT ASSEMBLY











# **STEP 7**







# STEP 8



### PRODUCT ASSEMBLY









# **STEP 10**





#### PRODUCT ASSEMBLY

### **STEP 11**







11