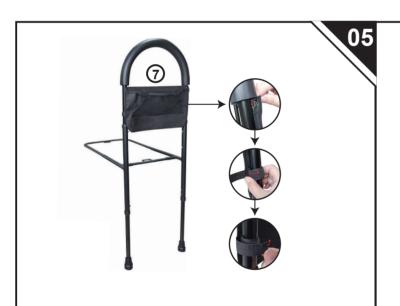

Hang the bag and attach the velcro to the left and right tubes (Pack no more than 5 kg)

Place the tube under the mattress and wrap the rope around the mattress Secure and fasten the rope to the mattress.