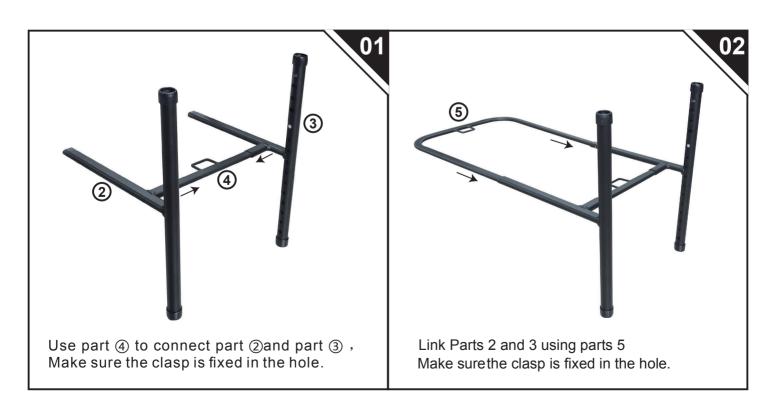

## **Assembly Instructions**

Connect the pipes with fitting 2, taking care to adjust the proper height and make sure the two pipes are on the same horizontal line.

Install the handrails and make sure hat the snap has lodged in the pipe and that the proper height has been set.