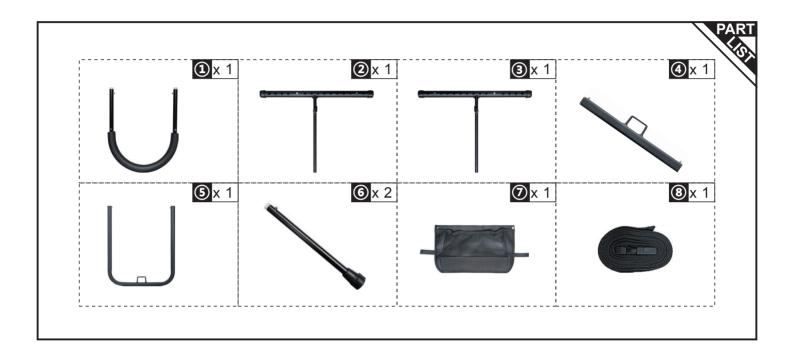

## WARNING ·

- 1. Please check whether the fittings are complete before installation
- 2. Before use, make sure that the fasteners are properly installed and tightened, and that the clips are at the same height
- 3. When using, be sure to use in a smooth situation
- 4. Please pay attention to safety when using, if necessary, please arrange nursing staff to assist use
- 5. For a period of time each use, please carefully check whether the fastener is loose, the wear of the pad, if necessary, please replace in time
- 6. People with limited mobility or older people should be accompanied by others to prevent secondary injury caused by improper use