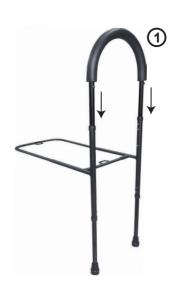

## **Assembly Instructions**

Connect the pipes with fitting 2, taking care to adjust the proper height and make sure the two pipes are on the same horizontal line.

Install the handrails and make sure hat the snap has lodged in the pipe and that the proper height has been set.