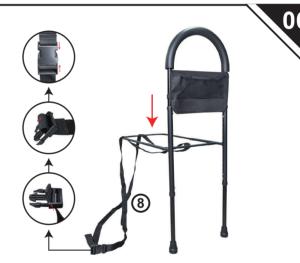

Hang the bag and attach the velcro to the left and right tubes (Pack no more than 5 kg)

Place the tube under the mattress and wrap the rope around the mattress Secure and fasten the rope to the mattress.