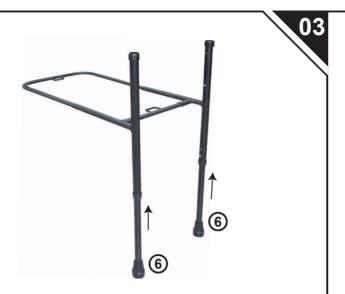

## **Assembly Instructions**

Connect the pipes with fitting 2, taking care to adjust the proper height and make sure the two pipes are on the same horizontal line.

Install the handrails and make sure hat the snap has lodged in the pipe and that the proper height has been set.