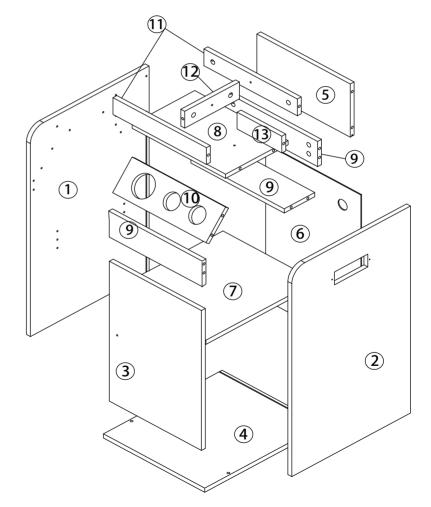

please browse the entire installation manual before assembly. If problems occur unsatisfactorily as follows:

- a. The outer box is damaged.
- b. The product is damaged/bent/cracked while you open the box.
- c. The parts/accessories/assembly tools are missing.
- d. The product is hard to assemble.
- e. The instructions are not clear and can not be referred to.
- f. The product has functional problems.
- g. Other aspects that you are not satisfied with.

Please do not hesitate to contact us for help (Be sure to mark the SKU NUMBER, e.g., MR11R0246, and the TRACKING NUMBER). Our RESHABLE team with factory direct after-sales service will reply within 24 hours and do our best to resolve the problem for you. Our service is available at any time.

Sincerely, RESHABLE Team



#### You need











# **Hardware List**



#### PRODUCT ASS EMBLY

Check the package contents before getting started!







## STEP 2











#### PRODUCT ASSEMBLY







## STEP 4













#### PRODUCT ASSEMBLY

### STEP 5



F 15PCS







### STEP 6













#### PRODUCT ASSEMBLY









### STEP 8





### STEP 9





#### PRODUCT ASSEMBLY















#### PRODUCT ASSEMBLY









#### PRODUCT ASSEMBLY