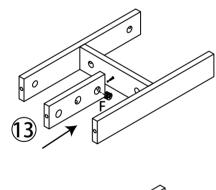

x is damaged.
- b. The product is damaged/bent/cracked while you open the box.
- c. The parts/accessories/assembly tools are missing.
- d. The product is hard to assemble.
- e. The instructions are not clear and can not be referred to.
- f. The product has functional problems.
- g. Other aspects that you are not satisfied with.

Please do not hesitate to contact us for help (Be sure to mark the SKU NUMBER, e.g., MR11R0246, and the TRACKING NUMBER). Our RESHABLE team with factory direct after-sales service will reply within 24 hours and do our best to resolve the problem for you. Our service is available at any time.

Sincerely, RESHABLE Team



#### You need











# **Hardware List**



#### PRODUCT ASS EMBLY

Check the package contents before getting started!







## STEP 2











#### PRODUCT ASSEMBLY







## STEP 4













#### PRODUCT ASSEMBLY

### STEP 5



F 15PCS







### STEP 6













#### PRODUCT ASSEMBLY









### STEP 8





### STEP 9





#### PRODUCT ASSEMBLY















#### PRODUCT ASSEMBLY









#### PRODUCT ASSEMBLY