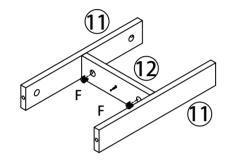

box is damaged.
- b. The product is damaged/bent/cracked while you open the box.
- c. The parts/accessories/assembly tools are missing.
- d. The product is hard to assemble.
- e. The instructions are not clear and can not be referred to.
- f. The product has functional problems.
- g. Other aspects that you are not satisfied with.

Please do not hesitate to contact us for help (Be sure to mark the SKU NUMBER, e.g., MR11R0246, and the TRACKING NUMBER). Our RESHABLE team with factory direct after-sales service will reply within 24 hours and do our best to resolve the problem for you. Our service is available at any time.

Sincerely, RESHABLE Team



#### You need











# **Hardware List**



#### PRODUCT ASS EMBLY

Check the package contents before getting started!







## STEP 2











#### PRODUCT ASSEMBLY







## STEP 4













#### PRODUCT ASSEMBLY

### STEP 5



F 15PCS







### STEP 6













#### PRODUCT ASSEMBLY









### STEP 8





### STEP 9





#### PRODUCT ASSEMBLY















#### PRODUCT ASSEMBLY









#### PRODUCT ASSEMBLY