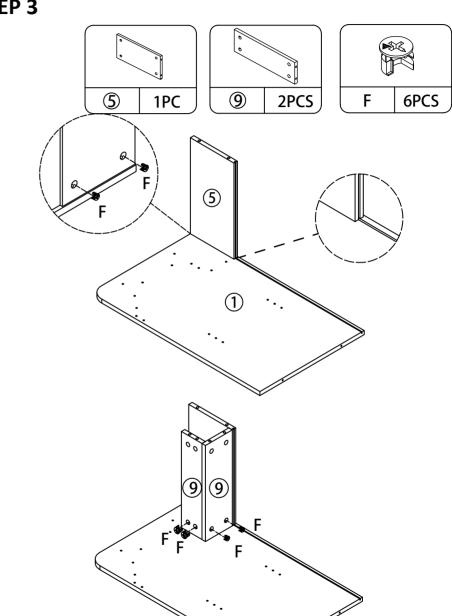

uct is damaged/bent/cracked while you open the box.
- c. The parts/accessories/assembly tools are missing.
- d. The product is hard to assemble.
- e. The instructions are not clear and can not be referred to.
- f. The product has functional problems.
- g. Other aspects that you are not satisfied with.

Please do not hesitate to contact us for help (Be sure to mark the SKU NUMBER, e.g., MR11R0246, and the TRACKING NUMBER). Our RESHABLE team with factory direct after-sales service will reply within 24 hours and do our best to resolve the problem for you. Our service is available at any time.

Sincerely, RESHABLE Team



#### You need











# **Hardware List**



#### PRODUCT ASS EMBLY

Check the package contents before getting started!







## STEP 2











#### PRODUCT ASSEMBLY







## STEP 4













#### PRODUCT ASSEMBLY

### STEP 5



F 15PCS







### STEP 6













#### PRODUCT ASSEMBLY









### STEP 8





### STEP 9





#### PRODUCT ASSEMBLY















#### PRODUCT ASSEMBLY









#### PRODUCT ASSEMBLY