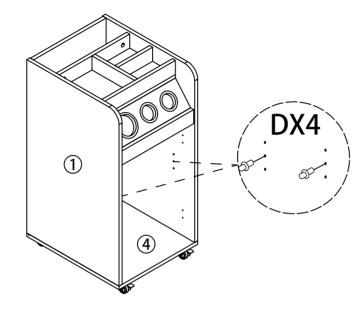

The instructions are not clear and can not be referred to.
- f. The product has functional problems.
- g. Other aspects that you are not satisfied with.

Please do not hesitate to contact us for help (Be sure to mark the SKU NUMBER, e.g., MR11R0246, and the TRACKING NUMBER). Our RESHABLE team with factory direct after-sales service will reply within 24 hours and do our best to resolve the problem for you. Our service is available at any time.

Sincerely, RESHABLE Team



#### You need











# **Hardware List**



#### PRODUCT ASS EMBLY

Check the package contents before getting started!







## STEP 2











#### PRODUCT ASSEMBLY







## STEP 4













#### PRODUCT ASSEMBLY

### STEP 5



F 15PCS







### STEP 6













#### PRODUCT ASSEMBLY









### STEP 8





### STEP 9





#### PRODUCT ASSEMBLY















#### PRODUCT ASSEMBLY









#### PRODUCT ASSEMBLY