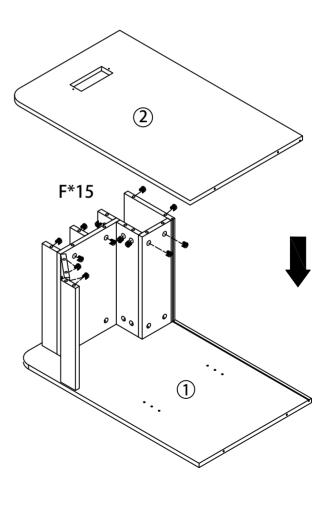

ies/assembly tools are missing.
- d. The product is hard to assemble.
- e. The instructions are not clear and can not be referred to.
- f. The product has functional problems.
- g. Other aspects that you are not satisfied with.

Please do not hesitate to contact us for help (Be sure to mark the SKU NUMBER, e.g., MR11R0246, and the TRACKING NUMBER). Our RESHABLE team with factory direct after-sales service will reply within 24 hours and do our best to resolve the problem for you. Our service is available at any time.

Sincerely, RESHABLE Team



#### You need











# **Hardware List**



#### PRODUCT ASS EMBLY

Check the package contents before getting started!







## STEP 2











#### PRODUCT ASSEMBLY







## STEP 4













#### PRODUCT ASSEMBLY

### STEP 5



F 15PCS







### STEP 6













#### PRODUCT ASSEMBLY









### STEP 8





### STEP 9





#### PRODUCT ASSEMBLY















#### PRODUCT ASSEMBLY









#### PRODUCT ASSEMBLY