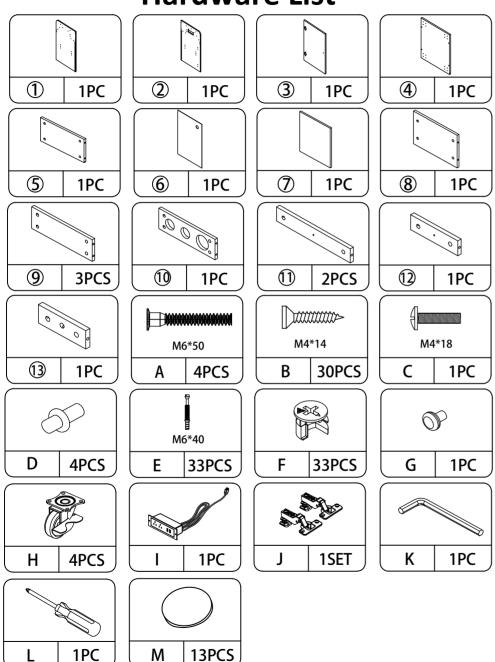

nstallation manual before assembly. If problems occur unsatisfactorily as follows:

- a. The outer box is damaged.
- b. The product is damaged/bent/cracked while you open the box.
- c. The parts/accessories/assembly tools are missing.
- d. The product is hard to assemble.
- e. The instructions are not clear and can not be referred to.
- f. The product has functional problems.
- g. Other aspects that you are not satisfied with.

Please do not hesitate to contact us for help (Be sure to mark the SKU NUMBER, e.g., MR11R0246, and the TRACKING NUMBER). Our RESHABLE team with factory direct after-sales service will reply within 24 hours and do our best to resolve the problem for you. Our service is available at any time.

Sincerely, RESHABLE Team



#### You need











# **Hardware List**



#### PRODUCT ASS EMBLY

Check the package contents before getting started!







## STEP 2











#### PRODUCT ASSEMBLY







## STEP 4













#### PRODUCT ASSEMBLY

### STEP 5



F 15PCS







### STEP 6













#### PRODUCT ASSEMBLY









### STEP 8





### STEP 9





#### PRODUCT ASSEMBLY















#### PRODUCT ASSEMBLY









#### PRODUCT ASSEMBLY