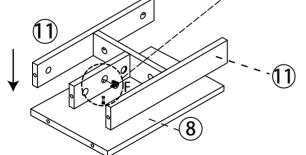

is damaged.
- b. The product is damaged/bent/cracked while you open the box.
- c. The parts/accessories/assembly tools are missing.
- d. The product is hard to assemble.
- e. The instructions are not clear and can not be referred to.
- f. The product has functional problems.
- g. Other aspects that you are not satisfied with.

Please do not hesitate to contact us for help (Be sure to mark the SKU NUMBER, e.g., MR11R0246, and the TRACKING NUMBER). Our RESHABLE team with factory direct after-sales service will reply within 24 hours and do our best to resolve the problem for you. Our service is available at any time.

Sincerely, RESHABLE Team



#### You need











# **Hardware List**



#### PRODUCT ASS EMBLY

Check the package contents before getting started!







## STEP 2











#### PRODUCT ASSEMBLY







## STEP 4













#### PRODUCT ASSEMBLY

### STEP 5



F 15PCS







### STEP 6













#### PRODUCT ASSEMBLY









### STEP 8





### STEP 9





#### PRODUCT ASSEMBLY















#### PRODUCT ASSEMBLY









#### PRODUCT ASSEMBLY