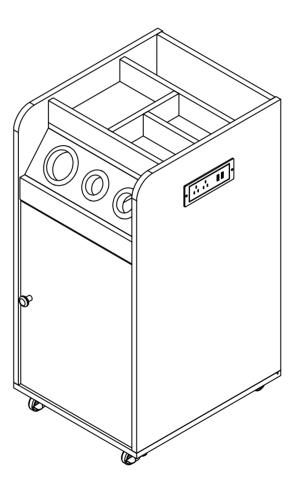

aspects that you are not satisfied with.

Please do not hesitate to contact us for help (Be sure to mark the SKU NUMBER, e.g., MR11R0246, and the TRACKING NUMBER). Our RESHABLE team with factory direct after-sales service will reply within 24 hours and do our best to resolve the problem for you. Our service is available at any time.

Sincerely, RESHABLE Team



#### You need











# **Hardware List**



#### PRODUCT ASS EMBLY

Check the package contents before getting started!







## STEP 2











#### PRODUCT ASSEMBLY







## STEP 4













#### PRODUCT ASSEMBLY

### STEP 5



F 15PCS







### STEP 6













#### PRODUCT ASSEMBLY









### STEP 8





### STEP 9





#### PRODUCT ASSEMBLY















#### PRODUCT ASSEMBLY









#### PRODUCT ASSEMBLY