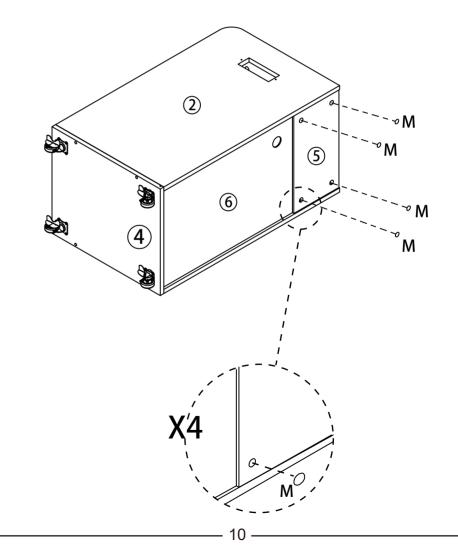

d to assemble.
- e. The instructions are not clear and can not be referred to.
- f. The product has functional problems.
- g. Other aspects that you are not satisfied with.

Please do not hesitate to contact us for help (Be sure to mark the SKU NUMBER, e.g., MR11R0246, and the TRACKING NUMBER). Our RESHABLE team with factory direct after-sales service will reply within 24 hours and do our best to resolve the problem for you. Our service is available at any time.

Sincerely, RESHABLE Team



#### You need











# **Hardware List**



#### PRODUCT ASS EMBLY

Check the package contents before getting started!







## STEP 2











#### PRODUCT ASSEMBLY







## STEP 4













#### PRODUCT ASSEMBLY

### STEP 5



F 15PCS







### STEP 6













#### PRODUCT ASSEMBLY









### STEP 8





### STEP 9





#### PRODUCT ASSEMBLY















#### PRODUCT ASSEMBLY









#### PRODUCT ASSEMBLY