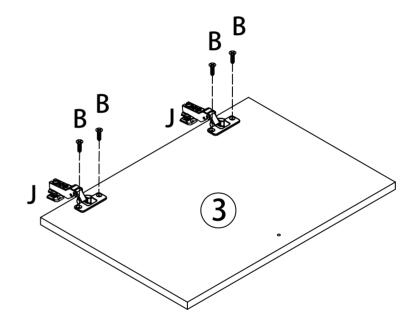

eferred to.
- f. The product has functional problems.
- g. Other aspects that you are not satisfied with.

Please do not hesitate to contact us for help (Be sure to mark the SKU NUMBER, e.g., MR11R0246, and the TRACKING NUMBER). Our RESHABLE team with factory direct after-sales service will reply within 24 hours and do our best to resolve the problem for you. Our service is available at any time.

Sincerely, RESHABLE Team



#### You need











# **Hardware List**



#### PRODUCT ASS EMBLY

Check the package contents before getting started!







## STEP 2











#### PRODUCT ASSEMBLY







## STEP 4













#### PRODUCT ASSEMBLY

### STEP 5



F 15PCS







### STEP 6













#### PRODUCT ASSEMBLY









### STEP 8





### STEP 9





#### PRODUCT ASSEMBLY















#### PRODUCT ASSEMBLY









#### PRODUCT ASSEMBLY