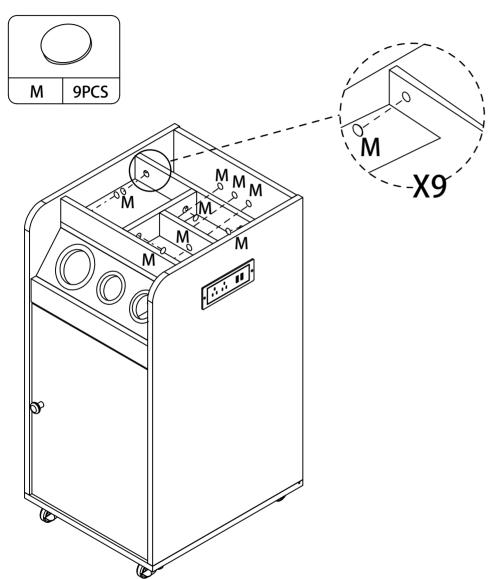

er aspects that you are not satisfied with.

Please do not hesitate to contact us for help (Be sure to mark the SKU NUMBER, e.g., MR11R0246, and the TRACKING NUMBER). Our RESHABLE team with factory direct after-sales service will reply within 24 hours and do our best to resolve the problem for you. Our service is available at any time.

Sincerely, RESHABLE Team



#### You need











# **Hardware List**



#### PRODUCT ASS EMBLY

Check the package contents before getting started!







## STEP 2











#### PRODUCT ASSEMBLY







## STEP 4













#### PRODUCT ASSEMBLY

### STEP 5



F 15PCS







### STEP 6













#### PRODUCT ASSEMBLY









### STEP 8





### STEP 9





#### PRODUCT ASSEMBLY















#### PRODUCT ASSEMBLY









#### PRODUCT ASSEMBLY