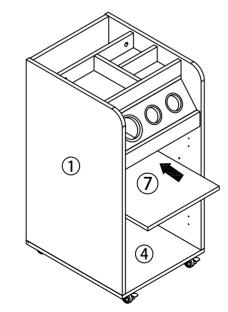

are not clear and can not be referred to.
- f. The product has functional problems.
- g. Other aspects that you are not satisfied with.

Please do not hesitate to contact us for help (Be sure to mark the SKU NUMBER, e.g., MR11R0246, and the TRACKING NUMBER). Our RESHABLE team with factory direct after-sales service will reply within 24 hours and do our best to resolve the problem for you. Our service is available at any time.

Sincerely, RESHABLE Team



#### You need











# **Hardware List**



#### PRODUCT ASS EMBLY

Check the package contents before getting started!







## STEP 2











#### PRODUCT ASSEMBLY







## STEP 4













#### PRODUCT ASSEMBLY

### STEP 5



F 15PCS







### STEP 6













#### PRODUCT ASSEMBLY









### STEP 8





### STEP 9





#### PRODUCT ASSEMBLY















#### PRODUCT ASSEMBLY









#### PRODUCT ASSEMBLY