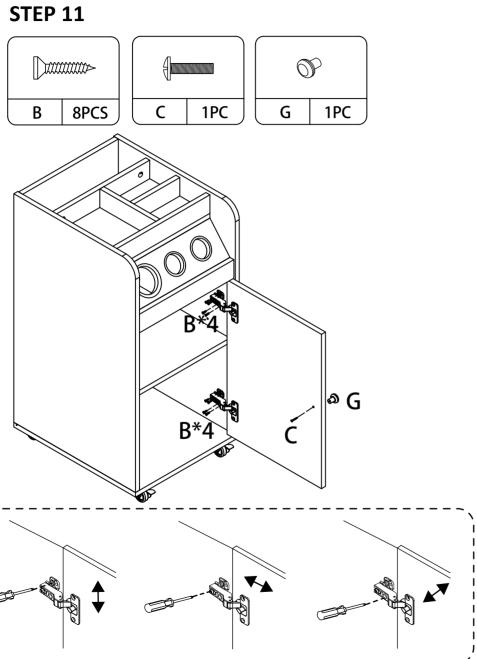

d to.
- f. The product has functional problems.
- g. Other aspects that you are not satisfied with.

Please do not hesitate to contact us for help (Be sure to mark the SKU NUMBER, e.g., MR11R0246, and the TRACKING NUMBER). Our RESHABLE team with factory direct after-sales service will reply within 24 hours and do our best to resolve the problem for you. Our service is available at any time.

Sincerely, RESHABLE Team



#### You need











# **Hardware List**



#### PRODUCT ASS EMBLY

Check the package contents before getting started!







## STEP 2











#### PRODUCT ASSEMBLY







## STEP 4













#### PRODUCT ASSEMBLY

### STEP 5



F 15PCS







### STEP 6













#### PRODUCT ASSEMBLY









### STEP 8





### STEP 9





#### PRODUCT ASSEMBLY















#### PRODUCT ASSEMBLY









#### PRODUCT ASSEMBLY