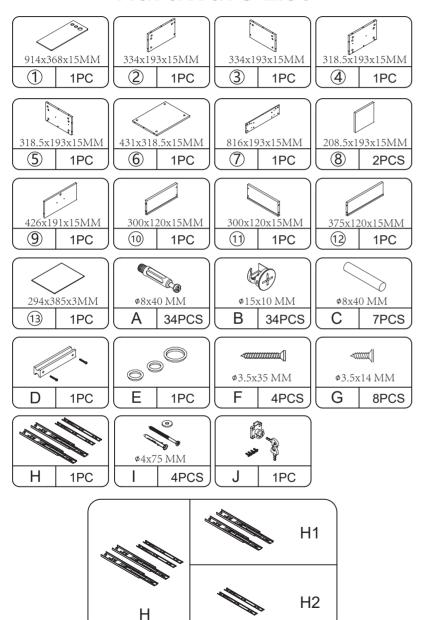

outer box is damaged.
- b. The product is damaged/bent/cracked while you open the box.
- c. The parts/accessories/assembly tools are missing.
- d. The product is hard to assemble.
- e. The instructions are not clear and can not be referred to.
- f. The product has functional problems.
- g. Other aspects that you are not satisfied with.

Please do not hesitate to contact us for help (Be sure to mark the SKU NUMBER, e.g., MR11R0246, and the TRACKING NUMBER). Our RESHABLE team with factory direct after-sales service will reply within 24 hours and do our best to resolve the problem for you. Our service is available at any time.

Sincerely, RESHABLE Team

RESHABLE for Profession and Creativity!

### You need



Power tools should not be used to assemble this product.





# **Hardware List**





#### PRODUCT ASSEMBLY

Check the package contents before getting started!







### STEP 2



#### PRODUCT ASSEMBLY

### STEP 4















### STEP 6











### **STEP 7**



#### PRODUCT ASSEMBLY

### STEP 8







### **STEP 10**



### **STEP 11**



#### PRODUCT ASSEMBLY







## **STEP 14**











## **STEP 15**





#### PRODUCT ASSEMBLY