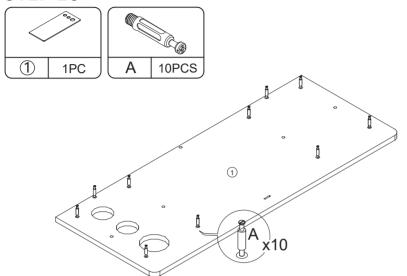

f. The product has functional problems.
- g. Other aspects that you are not satisfied with.

Please do not hesitate to contact us for help (Be sure to mark the SKU NUMBER, e.g., MR11R0246, and the TRACKING NUMBER). Our RESHABLE team with factory direct after-sales service will reply within 24 hours and do our best to resolve the problem for you. Our service is available at any time.

Sincerely, RESHABLE Team

RESHABLE for Profession and Creativity!

### You need



Power tools should not be used to assemble this product.





# **Hardware List**





#### PRODUCT ASSEMBLY

Check the package contents before getting started!







### STEP 2



#### PRODUCT ASSEMBLY

### STEP 4















### STEP 6











### **STEP 7**



#### PRODUCT ASSEMBLY

### STEP 8







### **STEP 10**



### **STEP 11**



#### PRODUCT ASSEMBLY







## **STEP 14**











## **STEP 15**





#### PRODUCT ASSEMBLY