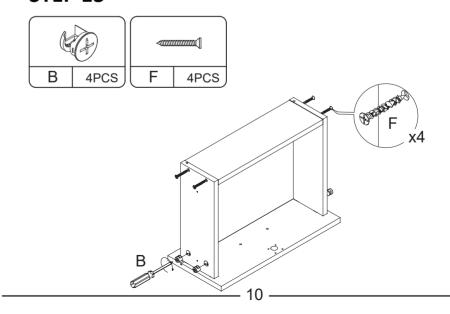

Other aspects that you are not satisfied with.

Please do not hesitate to contact us for help (Be sure to mark the SKU NUMBER, e.g., MR11R0246, and the TRACKING NUMBER). Our RESHABLE team with factory direct after-sales service will reply within 24 hours and do our best to resolve the problem for you. Our service is available at any time.

Sincerely, RESHABLE Team

RESHABLE for Profession and Creativity!

### You need



Power tools should not be used to assemble this product.





# **Hardware List**





#### PRODUCT ASSEMBLY

Check the package contents before getting started!







### STEP 2



#### PRODUCT ASSEMBLY

### STEP 4















### STEP 6











### **STEP 7**



#### PRODUCT ASSEMBLY

### STEP 8







### **STEP 10**



### **STEP 11**



#### PRODUCT ASSEMBLY







## **STEP 14**











## **STEP 15**





#### PRODUCT ASSEMBLY