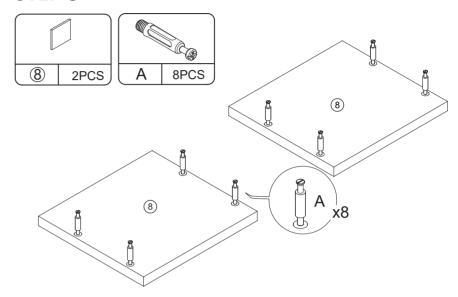

n not be referred to.
- f. The product has functional problems.
- g. Other aspects that you are not satisfied with.

Please do not hesitate to contact us for help (Be sure to mark the SKU NUMBER, e.g., MR11R0246, and the TRACKING NUMBER). Our RESHABLE team with factory direct after-sales service will reply within 24 hours and do our best to resolve the problem for you. Our service is available at any time.

Sincerely, RESHABLE Team

RESHABLE for Profession and Creativity!

### You need



Power tools should not be used to assemble this product.





# **Hardware List**





#### PRODUCT ASSEMBLY

Check the package contents before getting started!







### STEP 2



#### PRODUCT ASSEMBLY

### STEP 4















### STEP 6











### **STEP 7**



#### PRODUCT ASSEMBLY

### STEP 8







### **STEP 10**



### **STEP 11**



#### PRODUCT ASSEMBLY







## **STEP 14**











## **STEP 15**





#### PRODUCT ASSEMBLY