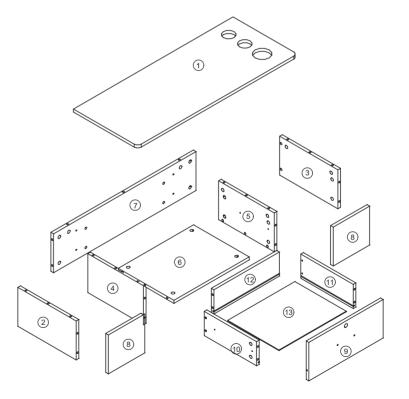

y as follows:

- a. The outer box is damaged.
- b. The product is damaged/bent/cracked while you open the box.
- c. The parts/accessories/assembly tools are missing.
- d. The product is hard to assemble.
- e. The instructions are not clear and can not be referred to.
- f. The product has functional problems.
- g. Other aspects that you are not satisfied with.

Please do not hesitate to contact us for help (Be sure to mark the SKU NUMBER, e.g., MR11R0246, and the TRACKING NUMBER). Our RESHABLE team with factory direct after-sales service will reply within 24 hours and do our best to resolve the problem for you. Our service is available at any time.

Sincerely, RESHABLE Team

RESHABLE for Profession and Creativity!

### You need



Power tools should not be used to assemble this product.





# **Hardware List**





#### PRODUCT ASSEMBLY

Check the package contents before getting started!







### STEP 2



#### PRODUCT ASSEMBLY

### STEP 4















### STEP 6











### **STEP 7**



#### PRODUCT ASSEMBLY

### STEP 8







### **STEP 10**



### **STEP 11**



#### PRODUCT ASSEMBLY







## **STEP 14**











## **STEP 15**





#### PRODUCT ASSEMBLY