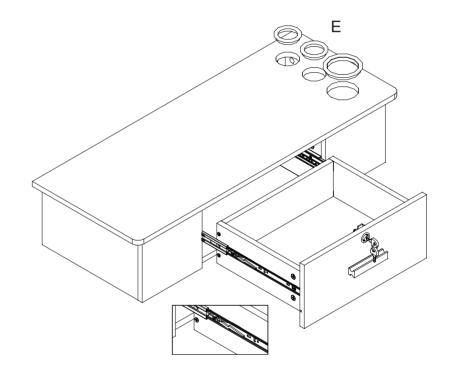

ontact us for help (Be sure to mark the SKU NUMBER, e.g., MR11R0246, and the TRACKING NUMBER). Our RESHABLE team with factory direct after-sales service will reply within 24 hours and do our best to resolve the problem for you. Our service is available at any time.

Sincerely, RESHABLE Team

RESHABLE for Profession and Creativity!

### You need



Power tools should not be used to assemble this product.





# **Hardware List**





#### PRODUCT ASSEMBLY

Check the package contents before getting started!







### STEP 2



#### PRODUCT ASSEMBLY

### STEP 4















### STEP 6











### **STEP 7**



#### PRODUCT ASSEMBLY

### STEP 8







### **STEP 10**



### **STEP 11**



#### PRODUCT ASSEMBLY







## **STEP 14**











## **STEP 15**





#### PRODUCT ASSEMBLY