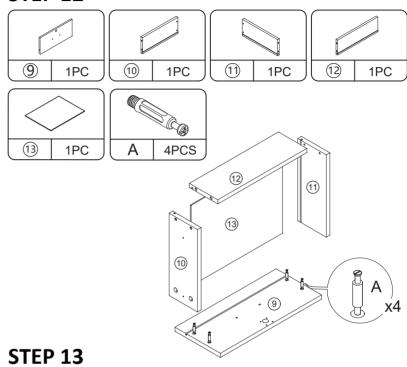

. Other aspects that you are not satisfied with.

Please do not hesitate to contact us for help (Be sure to mark the SKU NUMBER, e.g., MR11R0246, and the TRACKING NUMBER). Our RESHABLE team with factory direct after-sales service will reply within 24 hours and do our best to resolve the problem for you. Our service is available at any time.

Sincerely, RESHABLE Team

RESHABLE for Profession and Creativity!

### You need



Power tools should not be used to assemble this product.





# **Hardware List**





#### PRODUCT ASSEMBLY

Check the package contents before getting started!







### STEP 2



#### PRODUCT ASSEMBLY

### STEP 4















### STEP 6











### **STEP 7**



#### PRODUCT ASSEMBLY

### STEP 8







### **STEP 10**



### **STEP 11**



#### PRODUCT ASSEMBLY







## **STEP 14**











## **STEP 15**





#### PRODUCT ASSEMBLY