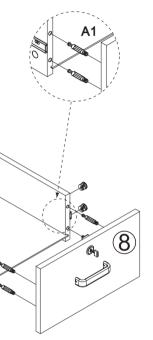

functional problems.
- g. Other aspects that you are not satisfied with.

Please do not hesitate to contact us for help (Be sure to mark the SKU NUMBER, e.g., MR11R0246, and the TRACKING NUMBER). Our RESHABLE team with factory direct after-sales service will reply within 24 hours and do our best to resolve the problem for you. Our service is available at any time.

Sincerely, RESHABLE Team



### You need









4PCS

M2

Ν

5PCS

# **Hardware List**





#### PRODUCT ASSEMBLY



#### STEP 1





3 \_\_\_\_\_\_ 4



### STEP 2









#### PRODUCT ASSEMBLY











### STEP 4









#### PRODUCT ASSEMBLY















### STEP 6





#### PRODUCT ASSEMBLY











### STEP 8











#### PRODUCT ASSEMBLY

















### **STEP 10**













#### PRODUCT ASSEMBLY