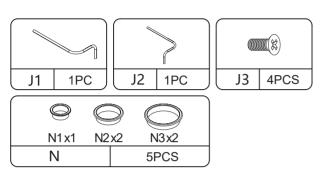

es/assembly tools are missing.
- d. The product is hard to assemble.
- e. The instructions are not clear and can not be referred to.
- f. The product has functional problems.
- g. Other aspects that you are not satisfied with.

Please do not hesitate to contact us for help (Be sure to mark the SKU NUMBER, e.g., MR11R0246, and the TRACKING NUMBER). Our RESHABLE team with factory direct after-sales service will reply within 24 hours and do our best to resolve the problem for you. Our service is available at any time.

Sincerely, RESHABLE Team



### You need









4PCS

M2

Ν

5PCS

# **Hardware List**





#### PRODUCT ASSEMBLY



#### STEP 1





3 \_\_\_\_\_\_ 4



### STEP 2









#### PRODUCT ASSEMBLY











### STEP 4









#### PRODUCT ASSEMBLY















### STEP 6





#### PRODUCT ASSEMBLY











### STEP 8











#### PRODUCT ASSEMBLY

















### **STEP 10**













#### PRODUCT ASSEMBLY