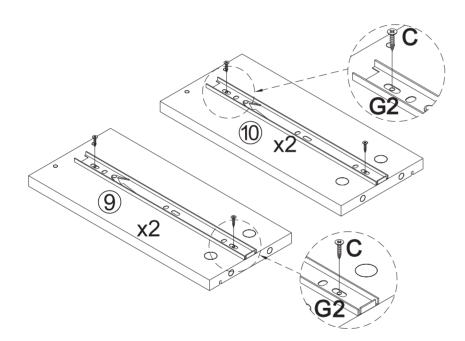

o assemble.
- e. The instructions are not clear and can not be referred to.
- f. The product has functional problems.
- g. Other aspects that you are not satisfied with.

Please do not hesitate to contact us for help (Be sure to mark the SKU NUMBER, e.g., MR11R0246, and the TRACKING NUMBER). Our RESHABLE team with factory direct after-sales service will reply within 24 hours and do our best to resolve the problem for you. Our service is available at any time.

Sincerely, RESHABLE Team



### You need









4PCS

M2

Ν

5PCS

# **Hardware List**





#### PRODUCT ASSEMBLY



#### STEP 1





3 \_\_\_\_\_\_ 4



### STEP 2









#### PRODUCT ASSEMBLY











### STEP 4









#### PRODUCT ASSEMBLY















### STEP 6





#### PRODUCT ASSEMBLY











### STEP 8











#### PRODUCT ASSEMBLY

















### **STEP 10**













#### PRODUCT ASSEMBLY