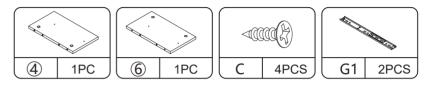

tisfactorily as follows:

- a. The outer box is damaged.
- b. The product is damaged/bent/cracked while you open the box.
- c. The parts/accessories/assembly tools are missing.
- d. The product is hard to assemble.
- e. The instructions are not clear and can not be referred to.
- f. The product has functional problems.
- g. Other aspects that you are not satisfied with.

Please do not hesitate to contact us for help (Be sure to mark the SKU NUMBER, e.g., MR11R0246, and the TRACKING NUMBER). Our RESHABLE team with factory direct after-sales service will reply within 24 hours and do our best to resolve the problem for you. Our service is available at any time.

Sincerely, RESHABLE Team



### You need









4PCS

M2

Ν

5PCS

# **Hardware List**





#### PRODUCT ASSEMBLY



#### STEP 1





3 \_\_\_\_\_\_ 4



### STEP 2









#### PRODUCT ASSEMBLY











### STEP 4









#### PRODUCT ASSEMBLY















### STEP 6





#### PRODUCT ASSEMBLY











### STEP 8











#### PRODUCT ASSEMBLY

















### **STEP 10**













#### PRODUCT ASSEMBLY