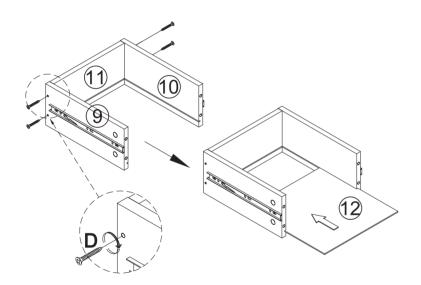

red to.
- f. The product has functional problems.
- g. Other aspects that you are not satisfied with.

Please do not hesitate to contact us for help (Be sure to mark the SKU NUMBER, e.g., MR11R0246, and the TRACKING NUMBER). Our RESHABLE team with factory direct after-sales service will reply within 24 hours and do our best to resolve the problem for you. Our service is available at any time.

Sincerely, RESHABLE Team



### You need









4PCS

M2

Ν

5PCS

# **Hardware List**





#### PRODUCT ASSEMBLY



#### STEP 1





3 \_\_\_\_\_\_ 4



### STEP 2









#### PRODUCT ASSEMBLY











### STEP 4









#### PRODUCT ASSEMBLY















### STEP 6





#### PRODUCT ASSEMBLY











### STEP 8











#### PRODUCT ASSEMBLY

















### **STEP 10**













#### PRODUCT ASSEMBLY