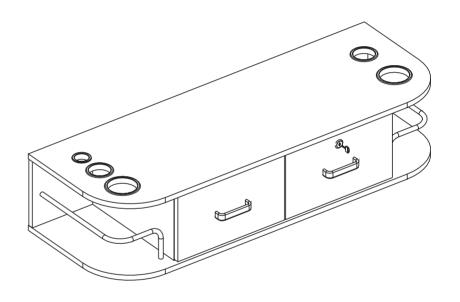

# **User Manual**

Model Number: MR11P0245

# **Dear Customer,**

Thank you for your purchase.

RESHABLE is created to be the perfect starting spot for any barbers. Supplying top-quality barber supplies like barber chairs, salon stations, rolling makeup cases, styling drawer cabinets, hair tool holders, and more, we help people to keep their barber store running with the best equipment at the most reliable prices.