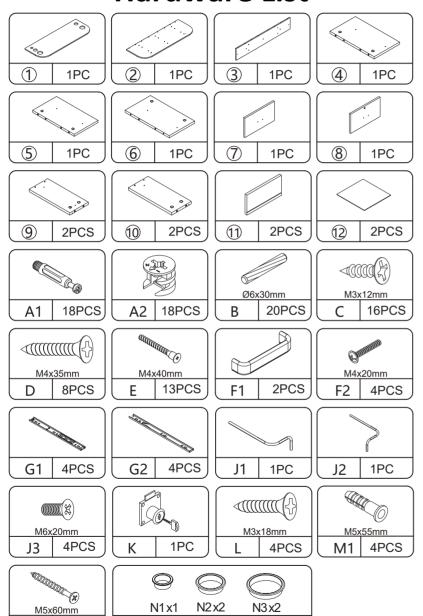

al before assembly. If problems occur unsatisfactorily as follows:

- a. The outer box is damaged.
- b. The product is damaged/bent/cracked while you open the box.
- c. The parts/accessories/assembly tools are missing.
- d. The product is hard to assemble.
- e. The instructions are not clear and can not be referred to.
- f. The product has functional problems.
- g. Other aspects that you are not satisfied with.

Please do not hesitate to contact us for help (Be sure to mark the SKU NUMBER, e.g., MR11R0246, and the TRACKING NUMBER). Our RESHABLE team with factory direct after-sales service will reply within 24 hours and do our best to resolve the problem for you. Our service is available at any time.

Sincerely, RESHABLE Team



### You need









4PCS

M2

Ν

5PCS

# **Hardware List**





#### PRODUCT ASSEMBLY



#### STEP 1





3 \_\_\_\_\_\_ 4



### STEP 2









#### PRODUCT ASSEMBLY











### STEP 4









#### PRODUCT ASSEMBLY















### STEP 6





#### PRODUCT ASSEMBLY











### STEP 8











#### PRODUCT ASSEMBLY

















### **STEP 10**













#### PRODUCT ASSEMBLY