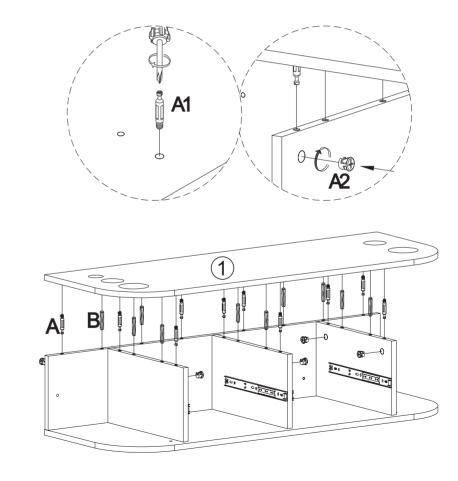

he parts/accessories/assembly tools are missing.
- d. The product is hard to assemble.
- e. The instructions are not clear and can not be referred to.
- f. The product has functional problems.
- g. Other aspects that you are not satisfied with.

Please do not hesitate to contact us for help (Be sure to mark the SKU NUMBER, e.g., MR11R0246, and the TRACKING NUMBER). Our RESHABLE team with factory direct after-sales service will reply within 24 hours and do our best to resolve the problem for you. Our service is available at any time.

Sincerely, RESHABLE Team



### You need









4PCS

M2

Ν

5PCS

# **Hardware List**





#### PRODUCT ASSEMBLY



#### STEP 1





3 \_\_\_\_\_\_ 4



### STEP 2









#### PRODUCT ASSEMBLY











### STEP 4









#### PRODUCT ASSEMBLY















### STEP 6





#### PRODUCT ASSEMBLY











### STEP 8











#### PRODUCT ASSEMBLY

















### **STEP 10**













#### PRODUCT ASSEMBLY