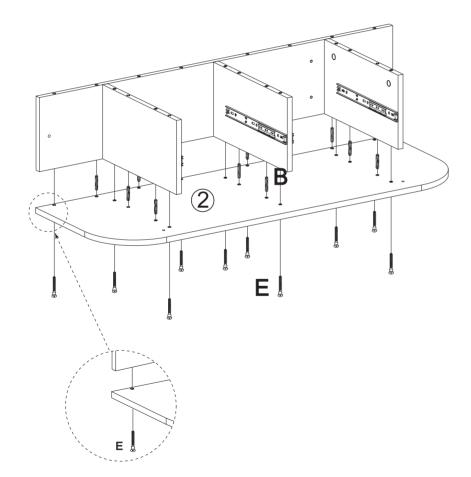

ed while you open the box.
- c. The parts/accessories/assembly tools are missing.
- d. The product is hard to assemble.
- e. The instructions are not clear and can not be referred to.
- f. The product has functional problems.
- g. Other aspects that you are not satisfied with.

Please do not hesitate to contact us for help (Be sure to mark the SKU NUMBER, e.g., MR11R0246, and the TRACKING NUMBER). Our RESHABLE team with factory direct after-sales service will reply within 24 hours and do our best to resolve the problem for you. Our service is available at any time.

Sincerely, RESHABLE Team



### You need









4PCS

M2

Ν

5PCS

# **Hardware List**





#### PRODUCT ASSEMBLY



#### STEP 1





3 \_\_\_\_\_\_ 4



### STEP 2









#### PRODUCT ASSEMBLY











### STEP 4









#### PRODUCT ASSEMBLY















### STEP 6





#### PRODUCT ASSEMBLY











### STEP 8











#### PRODUCT ASSEMBLY

















### **STEP 10**













#### PRODUCT ASSEMBLY