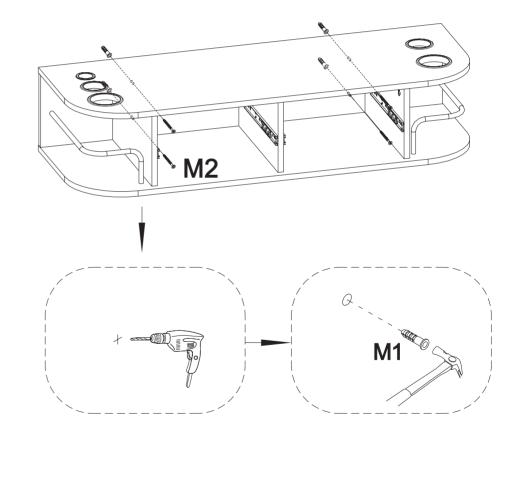

- d. The product is hard to assemble.
- e. The instructions are not clear and can not be referred to.
- f. The product has functional problems.
- g. Other aspects that you are not satisfied with.

Please do not hesitate to contact us for help (Be sure to mark the SKU NUMBER, e.g., MR11R0246, and the TRACKING NUMBER). Our RESHABLE team with factory direct after-sales service will reply within 24 hours and do our best to resolve the problem for you. Our service is available at any time.

Sincerely, RESHABLE Team



### You need









4PCS

M2

Ν

5PCS

# **Hardware List**





#### PRODUCT ASSEMBLY



#### STEP 1





3 \_\_\_\_\_\_ 4



### STEP 2









#### PRODUCT ASSEMBLY











### STEP 4









#### PRODUCT ASSEMBLY















### STEP 6





#### PRODUCT ASSEMBLY











### STEP 8











#### PRODUCT ASSEMBLY

















### **STEP 10**













#### PRODUCT ASSEMBLY