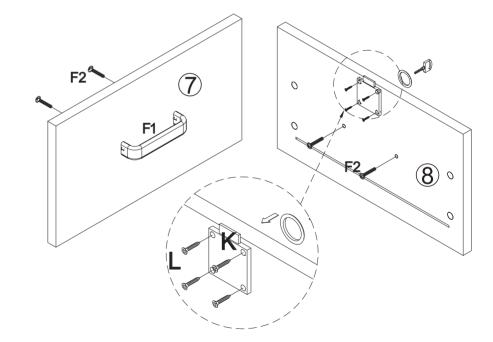

re not clear and can not be referred to.
- f. The product has functional problems.
- g. Other aspects that you are not satisfied with.

Please do not hesitate to contact us for help (Be sure to mark the SKU NUMBER, e.g., MR11R0246, and the TRACKING NUMBER). Our RESHABLE team with factory direct after-sales service will reply within 24 hours and do our best to resolve the problem for you. Our service is available at any time.

Sincerely, RESHABLE Team



### You need









4PCS

M2

Ν

5PCS

# **Hardware List**





#### PRODUCT ASSEMBLY



#### STEP 1





3 \_\_\_\_\_\_ 4



### STEP 2









#### PRODUCT ASSEMBLY











### STEP 4









#### PRODUCT ASSEMBLY















### STEP 6





#### PRODUCT ASSEMBLY











### STEP 8











#### PRODUCT ASSEMBLY

















### **STEP 10**













#### PRODUCT ASSEMBLY