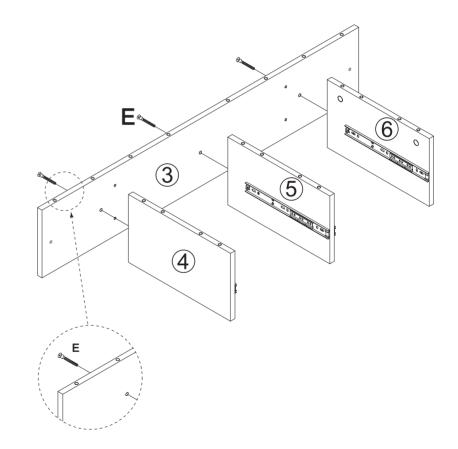

ct is damaged/bent/cracked while you open the box.
- c. The parts/accessories/assembly tools are missing.
- d. The product is hard to assemble.
- e. The instructions are not clear and can not be referred to.
- f. The product has functional problems.
- g. Other aspects that you are not satisfied with.

Please do not hesitate to contact us for help (Be sure to mark the SKU NUMBER, e.g., MR11R0246, and the TRACKING NUMBER). Our RESHABLE team with factory direct after-sales service will reply within 24 hours and do our best to resolve the problem for you. Our service is available at any time.

Sincerely, RESHABLE Team



### You need









4PCS

M2

Ν

5PCS

# **Hardware List**





#### PRODUCT ASSEMBLY



#### STEP 1





3 \_\_\_\_\_\_ 4



### STEP 2









#### PRODUCT ASSEMBLY











### STEP 4









#### PRODUCT ASSEMBLY















### STEP 6





#### PRODUCT ASSEMBLY











### STEP 8











#### PRODUCT ASSEMBLY

















### **STEP 10**













#### PRODUCT ASSEMBLY