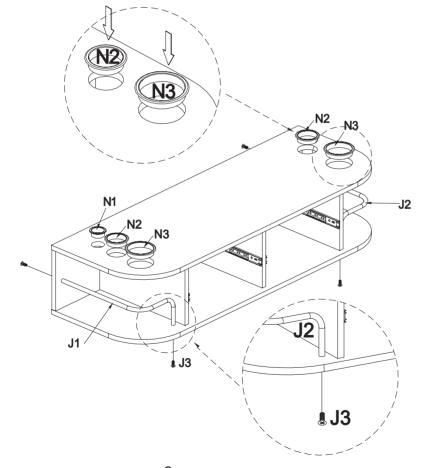

/assembly tools are missing.
- d. The product is hard to assemble.
- e. The instructions are not clear and can not be referred to.
- f. The product has functional problems.
- g. Other aspects that you are not satisfied with.

Please do not hesitate to contact us for help (Be sure to mark the SKU NUMBER, e.g., MR11R0246, and the TRACKING NUMBER). Our RESHABLE team with factory direct after-sales service will reply within 24 hours and do our best to resolve the problem for you. Our service is available at any time.

Sincerely, RESHABLE Team



### You need









4PCS

M2

Ν

5PCS

# **Hardware List**





#### PRODUCT ASSEMBLY



#### STEP 1





3 \_\_\_\_\_\_ 4



### STEP 2









#### PRODUCT ASSEMBLY











### STEP 4









#### PRODUCT ASSEMBLY















### STEP 6





#### PRODUCT ASSEMBLY











### STEP 8











#### PRODUCT ASSEMBLY

















### **STEP 10**













#### PRODUCT ASSEMBLY