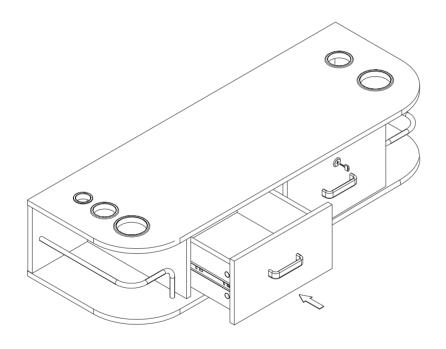

nctional problems.
- g. Other aspects that you are not satisfied with.

Please do not hesitate to contact us for help (Be sure to mark the SKU NUMBER, e.g., MR11R0246, and the TRACKING NUMBER). Our RESHABLE team with factory direct after-sales service will reply within 24 hours and do our best to resolve the problem for you. Our service is available at any time.

Sincerely, RESHABLE Team



### You need









4PCS

M2

Ν

5PCS

# **Hardware List**





#### PRODUCT ASSEMBLY



#### STEP 1





3 \_\_\_\_\_\_ 4



### STEP 2









#### PRODUCT ASSEMBLY











### STEP 4









#### PRODUCT ASSEMBLY















### STEP 6





#### PRODUCT ASSEMBLY











### STEP 8











#### PRODUCT ASSEMBLY

















### **STEP 10**













#### PRODUCT ASSEMBLY