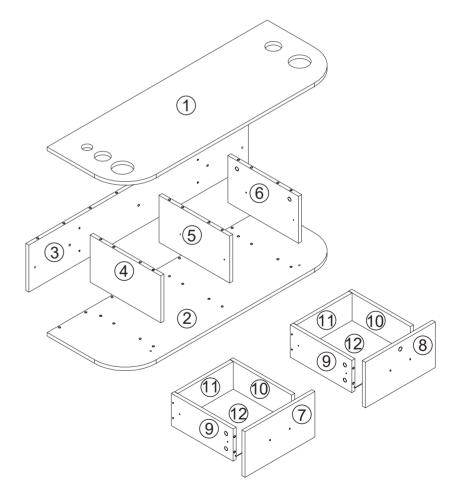

hen please browse the entire installation manual before assembly. If problems occur unsatisfactorily as follows:

- a. The outer box is damaged.
- b. The product is damaged/bent/cracked while you open the box.
- c. The parts/accessories/assembly tools are missing.
- d. The product is hard to assemble.
- e. The instructions are not clear and can not be referred to.
- f. The product has functional problems.
- g. Other aspects that you are not satisfied with.

Please do not hesitate to contact us for help (Be sure to mark the SKU NUMBER, e.g., MR11R0246, and the TRACKING NUMBER). Our RESHABLE team with factory direct after-sales service will reply within 24 hours and do our best to resolve the problem for you. Our service is available at any time.

Sincerely, RESHABLE Team



### You need









4PCS

M2

Ν

5PCS

# **Hardware List**





#### PRODUCT ASSEMBLY



#### STEP 1





3 \_\_\_\_\_\_ 4



### STEP 2









#### PRODUCT ASSEMBLY











### STEP 4









#### PRODUCT ASSEMBLY















### STEP 6





#### PRODUCT ASSEMBLY











### STEP 8











#### PRODUCT ASSEMBLY

















### **STEP 10**













#### PRODUCT ASSEMBLY