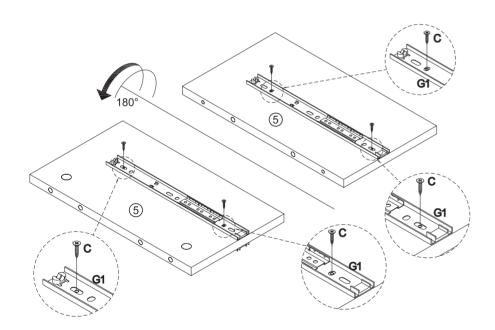

ox is damaged.
- b. The product is damaged/bent/cracked while you open the box.
- c. The parts/accessories/assembly tools are missing.
- d. The product is hard to assemble.
- e. The instructions are not clear and can not be referred to.
- f. The product has functional problems.
- g. Other aspects that you are not satisfied with.

Please do not hesitate to contact us for help (Be sure to mark the SKU NUMBER, e.g., MR11R0246, and the TRACKING NUMBER). Our RESHABLE team with factory direct after-sales service will reply within 24 hours and do our best to resolve the problem for you. Our service is available at any time.

Sincerely, RESHABLE Team



### You need









4PCS

M2

Ν

5PCS

# **Hardware List**





#### PRODUCT ASSEMBLY



#### STEP 1





3 \_\_\_\_\_\_ 4



### STEP 2









#### PRODUCT ASSEMBLY











### STEP 4









#### PRODUCT ASSEMBLY















### STEP 6





#### PRODUCT ASSEMBLY











### STEP 8











#### PRODUCT ASSEMBLY

















### **STEP 10**













#### PRODUCT ASSEMBLY