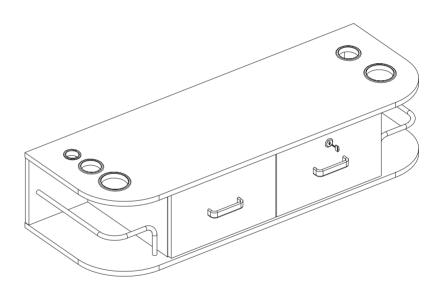

tional problems.
- g. Other aspects that you are not satisfied with.

Please do not hesitate to contact us for help (Be sure to mark the SKU NUMBER, e.g., MR11R0246, and the TRACKING NUMBER). Our RESHABLE team with factory direct after-sales service will reply within 24 hours and do our best to resolve the problem for you. Our service is available at any time.

Sincerely, RESHABLE Team



### You need









4PCS

M2

Ν

5PCS

# **Hardware List**





#### PRODUCT ASSEMBLY



#### STEP 1





3 \_\_\_\_\_\_ 4



### STEP 2









#### PRODUCT ASSEMBLY











### STEP 4









#### PRODUCT ASSEMBLY















### STEP 6





#### PRODUCT ASSEMBLY











### STEP 8











#### PRODUCT ASSEMBLY

















### **STEP 10**













#### PRODUCT ASSEMBLY