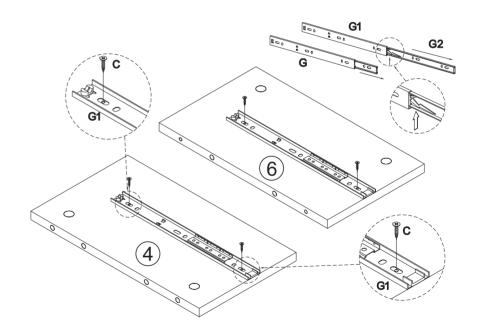

sfactorily as follows:

- a. The outer box is damaged.
- b. The product is damaged/bent/cracked while you open the box.
- c. The parts/accessories/assembly tools are missing.
- d. The product is hard to assemble.
- e. The instructions are not clear and can not be referred to.
- f. The product has functional problems.
- g. Other aspects that you are not satisfied with.

Please do not hesitate to contact us for help (Be sure to mark the SKU NUMBER, e.g., MR11R0246, and the TRACKING NUMBER). Our RESHABLE team with factory direct after-sales service will reply within 24 hours and do our best to resolve the problem for you. Our service is available at any time.

Sincerely, RESHABLE Team



### You need









4PCS

M2

Ν

5PCS

# **Hardware List**





#### PRODUCT ASSEMBLY



#### STEP 1





3 \_\_\_\_\_\_ 4



### STEP 2









#### PRODUCT ASSEMBLY











### STEP 4









#### PRODUCT ASSEMBLY















### STEP 6





#### PRODUCT ASSEMBLY











### STEP 8











#### PRODUCT ASSEMBLY

















### **STEP 10**













#### PRODUCT ASSEMBLY