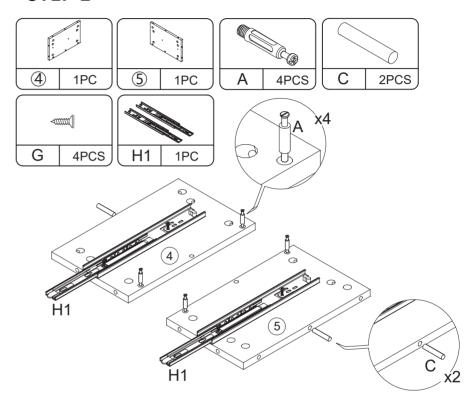

The parts/accessories/assembly tools are missing.
- d. The product is hard to assemble.
- e. The instructions are not clear and can not be referred to.
- f. The product has functional problems.
- g. Other aspects that you are not satisfied with.

Please do not hesitate to contact us for help (Be sure to mark the SKU NUMBER, e.g., MR11R0246, and the TRACKING NUMBER). Our RESHABLE team with factory direct after-sales service will reply within 24 hours and do our best to resolve the problem for you. Our service is available at any time.

Sincerely, RESHABLE Team

RESHABLE for Profession and Creativity!

### You need



Power tools should not be used to assemble this product.









# **Hardware List**



#### PRODUCT ASSEMBLY

Check the package contents before getting started!

### STEP 1





3



### STEP 2



#### PRODUCT ASSEMBLY

### STEP 4















### STEP 6











### **STEP 7**



#### PRODUCT ASSEMBLY

### STEP 8







### **STEP 10**



### **STEP 11**



#### PRODUCT ASSEMBLY







## **STEP 14**











## **STEP 15**





#### PRODUCT ASSEMBLY