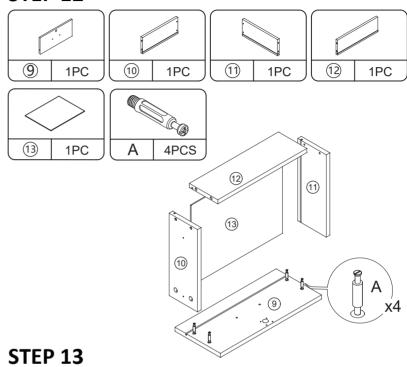

hat you are not satisfied with.

Please do not hesitate to contact us for help (Be sure to mark the SKU NUMBER, e.g., MR11R0246, and the TRACKING NUMBER). Our RESHABLE team with factory direct after-sales service will reply within 24 hours and do our best to resolve the problem for you. Our service is available at any time.

Sincerely, RESHABLE Team

RESHABLE for Profession and Creativity!

### You need



Power tools should not be used to assemble this product.









# **Hardware List**



#### PRODUCT ASSEMBLY

Check the package contents before getting started!

### STEP 1





3



### STEP 2



#### PRODUCT ASSEMBLY

### STEP 4















### STEP 6











### **STEP 7**



#### PRODUCT ASSEMBLY

### STEP 8







### **STEP 10**



### **STEP 11**



#### PRODUCT ASSEMBLY







## **STEP 14**











## **STEP 15**





#### PRODUCT ASSEMBLY