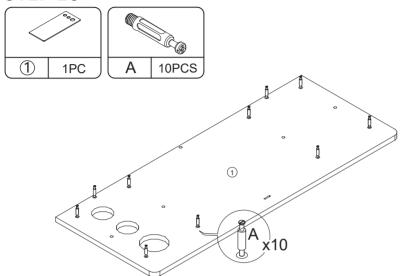

as functional problems.
- g. Other aspects that you are not satisfied with.

Please do not hesitate to contact us for help (Be sure to mark the SKU NUMBER, e.g., MR11R0246, and the TRACKING NUMBER). Our RESHABLE team with factory direct after-sales service will reply within 24 hours and do our best to resolve the problem for you. Our service is available at any time.

Sincerely, RESHABLE Team

RESHABLE for Profession and Creativity!

### You need



Power tools should not be used to assemble this product.









# **Hardware List**



#### PRODUCT ASSEMBLY

Check the package contents before getting started!

### STEP 1





3



### STEP 2



#### PRODUCT ASSEMBLY

### STEP 4















### STEP 6











### **STEP 7**



#### PRODUCT ASSEMBLY

### STEP 8







### **STEP 10**



### **STEP 11**



#### PRODUCT ASSEMBLY







## **STEP 14**











## **STEP 15**





#### PRODUCT ASSEMBLY