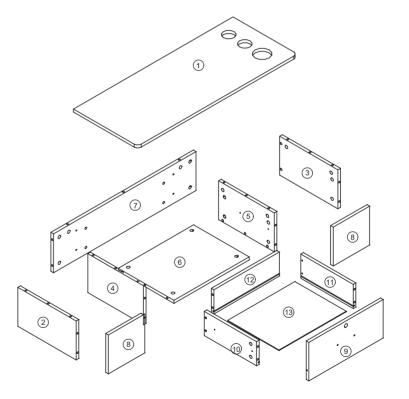

y as follows:

- a. The outer box is damaged.
- b. The product is damaged/bent/cracked while you open the box.
- c. The parts/accessories/assembly tools are missing.
- d. The product is hard to assemble.
- e. The instructions are not clear and can not be referred to.
- f. The product has functional problems.
- g. Other aspects that you are not satisfied with.

Please do not hesitate to contact us for help (Be sure to mark the SKU NUMBER, e.g., MR11R0246, and the TRACKING NUMBER). Our RESHABLE team with factory direct after-sales service will reply within 24 hours and do our best to resolve the problem for you. Our service is available at any time.

Sincerely, RESHABLE Team

RESHABLE for Profession and Creativity!

### You need



Power tools should not be used to assemble this product.









# **Hardware List**



#### PRODUCT ASSEMBLY

Check the package contents before getting started!

### STEP 1





3



### STEP 2



#### PRODUCT ASSEMBLY

### STEP 4















### STEP 6











### **STEP 7**



#### PRODUCT ASSEMBLY

### STEP 8







### **STEP 10**



### **STEP 11**



#### PRODUCT ASSEMBLY







## **STEP 14**











## **STEP 15**





#### PRODUCT ASSEMBLY