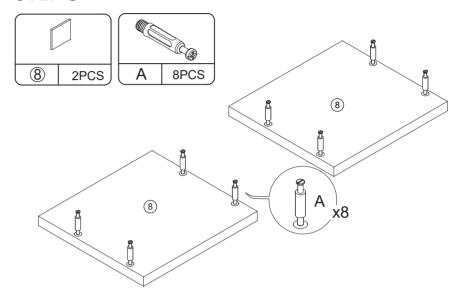

to.
- f. The product has functional problems.
- g. Other aspects that you are not satisfied with.

Please do not hesitate to contact us for help (Be sure to mark the SKU NUMBER, e.g., MR11R0246, and the TRACKING NUMBER). Our RESHABLE team with factory direct after-sales service will reply within 24 hours and do our best to resolve the problem for you. Our service is available at any time.

Sincerely, RESHABLE Team

RESHABLE for Profession and Creativity!

### You need



Power tools should not be used to assemble this product.









# **Hardware List**



#### PRODUCT ASSEMBLY

Check the package contents before getting started!

### STEP 1





3



### STEP 2



#### PRODUCT ASSEMBLY

### STEP 4















### STEP 6











### **STEP 7**



#### PRODUCT ASSEMBLY

### STEP 8







### **STEP 10**



### **STEP 11**



#### PRODUCT ASSEMBLY







## **STEP 14**











## **STEP 15**





#### PRODUCT ASSEMBLY