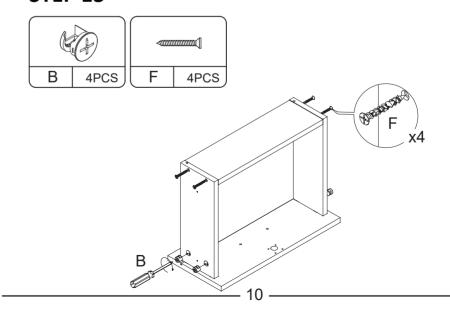

t you are not satisfied with.

Please do not hesitate to contact us for help (Be sure to mark the SKU NUMBER, e.g., MR11R0246, and the TRACKING NUMBER). Our RESHABLE team with factory direct after-sales service will reply within 24 hours and do our best to resolve the problem for you. Our service is available at any time.

Sincerely, RESHABLE Team

RESHABLE for Profession and Creativity!

### You need



Power tools should not be used to assemble this product.









# **Hardware List**



#### PRODUCT ASSEMBLY

Check the package contents before getting started!

### STEP 1





3



### STEP 2



#### PRODUCT ASSEMBLY

### STEP 4















### STEP 6











### **STEP 7**



#### PRODUCT ASSEMBLY

### STEP 8







### **STEP 10**



### **STEP 11**



#### PRODUCT ASSEMBLY







## **STEP 14**











## **STEP 15**





#### PRODUCT ASSEMBLY