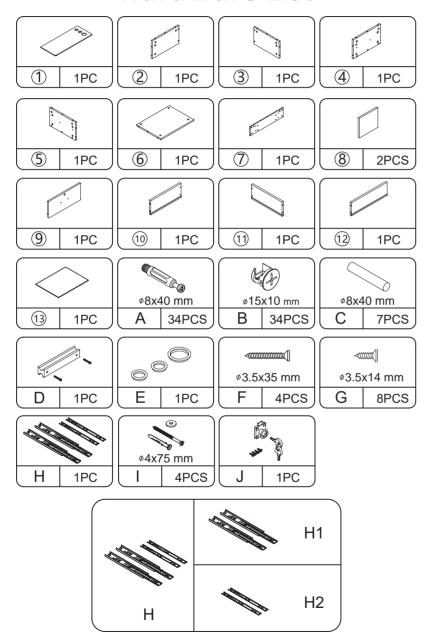

er box is damaged.
- b. The product is damaged/bent/cracked while you open the box.
- c. The parts/accessories/assembly tools are missing.
- d. The product is hard to assemble.
- e. The instructions are not clear and can not be referred to.
- f. The product has functional problems.
- g. Other aspects that you are not satisfied with.

Please do not hesitate to contact us for help (Be sure to mark the SKU NUMBER, e.g., MR11R0246, and the TRACKING NUMBER). Our RESHABLE team with factory direct after-sales service will reply within 24 hours and do our best to resolve the problem for you. Our service is available at any time.

Sincerely, RESHABLE Team

RESHABLE for Profession and Creativity!

### You need



Power tools should not be used to assemble this product.









# **Hardware List**



#### PRODUCT ASSEMBLY

Check the package contents before getting started!

### STEP 1





3



### STEP 2



#### PRODUCT ASSEMBLY

### STEP 4















### STEP 6











### **STEP 7**



#### PRODUCT ASSEMBLY

### STEP 8







### **STEP 10**



### **STEP 11**



#### PRODUCT ASSEMBLY







## **STEP 14**











## **STEP 15**





#### PRODUCT ASSEMBLY