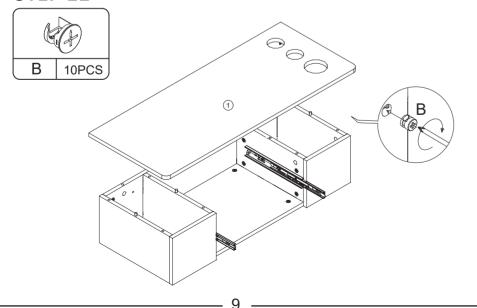

ems.
- g. Other aspects that you are not satisfied with.

Please do not hesitate to contact us for help (Be sure to mark the SKU NUMBER, e.g., MR11R0246, and the TRACKING NUMBER). Our RESHABLE team with factory direct after-sales service will reply within 24 hours and do our best to resolve the problem for you. Our service is available at any time.

Sincerely, RESHABLE Team

RESHABLE for Profession and Creativity!

### You need



Power tools should not be used to assemble this product.









# **Hardware List**



#### PRODUCT ASSEMBLY

Check the package contents before getting started!

### STEP 1





3



### STEP 2



#### PRODUCT ASSEMBLY

### STEP 4















### STEP 6











### **STEP 7**



#### PRODUCT ASSEMBLY

### STEP 8







### **STEP 10**



### **STEP 11**



#### PRODUCT ASSEMBLY







## **STEP 14**











## **STEP 15**





#### PRODUCT ASSEMBLY