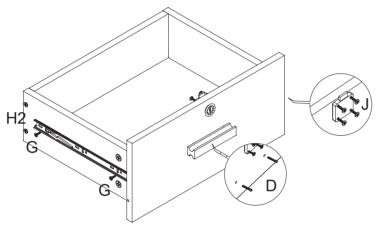

.

Please do not hesitate to contact us for help (Be sure to mark the SKU NUMBER, e.g., MR11R0246, and the TRACKING NUMBER). Our RESHABLE team with factory direct after-sales service will reply within 24 hours and do our best to resolve the problem for you. Our service is available at any time.

Sincerely, RESHABLE Team

RESHABLE for Profession and Creativity!

### You need



Power tools should not be used to assemble this product.









# **Hardware List**



#### PRODUCT ASSEMBLY

Check the package contents before getting started!

### STEP 1





3



### STEP 2



#### PRODUCT ASSEMBLY

### STEP 4















### STEP 6











### **STEP 7**



#### PRODUCT ASSEMBLY

### STEP 8







### **STEP 10**



### **STEP 11**



#### PRODUCT ASSEMBLY







## **STEP 14**











## **STEP 15**





#### PRODUCT ASSEMBLY