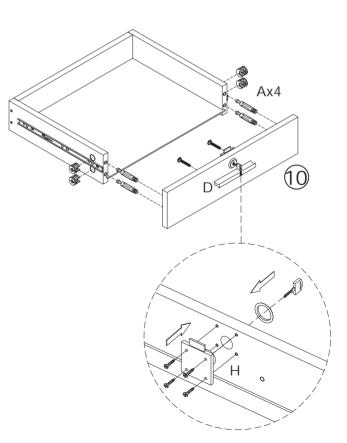

# **STEP** 12

|   |     | · • |      |   |      |   |      |
|---|-----|-----|------|---|------|---|------|
| 8 | 1PC | D   | 1SET | E | 2PCS | F | 4PCS |