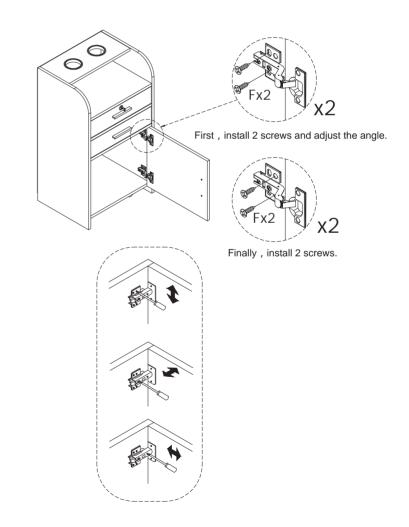

## STEP 2



#### PRODUCT ASSEMBLY

STEP 3



Reshable



5 -





## **STEP 4**



#### PRODUCT ASSEMBLY

### **STEP 5**





7 -



8



## **STEP** 6

| $\langle$ | >   | F |   |       |
|-----------|-----|---|---|-------|
| 7         | 1PC |   | K | 30PCS |



#### PRODUCT ASSEMBLY

## **STEP** 7





# **STEP** 8

|            |      |            | ttttt@ |
|------------|------|------------|--------|
| <b>C</b> 2 | 4PCS | ) <b>F</b> | 8PCS   |

#### PRODUCT ASSEMBLY

**STEP** 9



Reshable



- 11 -

x2



12 -



# **STEP** 10



#### PRODUCT ASSEMBLY

**STEP** 11











# **STEP** 12

|   |     | · • |      |   |      |   |      |
|---|-----|-----|------|---|------|---|------|
| 8 | 1PC | D   | 1SET | E | 2PCS | F | 4PCS |

#### PRODUCT ASSEMBLY

## **STEP** 13





- 15 -