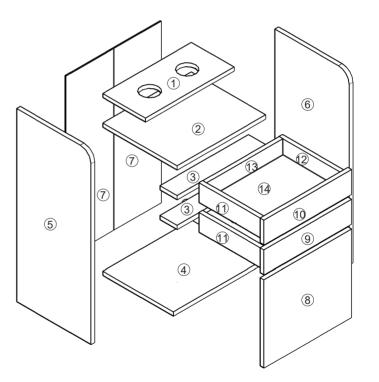

ase browse the entire installation manual before assembly. If problems occur unsatisfactorily as follows:

#### a. The outer box is damaged.

b. The product is damaged/bent/cracked while you open the box.

c. The parts/accessories/assembly tools are missing.

d. The product is hard to assemble.

e. The instructions are not clear and can not be referred to.

f. The product has functional problems.

g. Other aspects that you are not satisfied with.

Please do not hesitate to contact us for help (Be sure to mark the SKU NUMBER, e.g., MR11R0246, and the TRACKING NUMBER). Our RESHABLE team with factory direct after-sales service will reply within 24 hours and do our best to resolve the problem for you. Our service is available at any time.

Sincerely, RESHABLE Team



# You need





Peshable



2





# Hardware List



3

#### PRODUCT ASSEMBLY



**STEP 1** 







## STEP 2



#### PRODUCT ASSEMBLY

STEP 3



Reshable



5 -





## **STEP 4**



#### PRODUCT ASSEMBLY

### **STEP 5**





7 -



8



## **STEP** 6

| $\langle$ | >   | F |   |       |
|-----------|-----|---|---|-------|
| 7         | 1PC |   | K | 30PCS |



#### PRODUCT ASSEMBLY

## **STEP** 7





# **STEP** 8

|            |      |            | ttttt@ |
|------------|------|------------|--------|
| <b>C</b> 2 | 4PCS | ) <b>F</b> | 8PCS   |

#### PRODUCT ASSEMBLY

**STEP** 9



Reshable



- 11 -

x2



12 -



# **STEP** 10



#### PRODUCT ASSEMBLY

**STEP** 11











# **STEP** 12

|   |     | · • |      |   |      |   |      |
|---|-----|-----|------|---|------|---|------|
| 8 | 1PC | D   | 1SET | E |