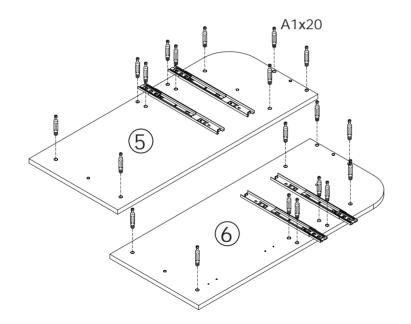

damaged.

b. The product is damaged/bent/cracked while you open the box.

c. The parts/accessories/assembly tools are missing.

d. The product is hard to assemble.

e. The instructions are not clear and can not be referred to.

f. The product has functional problems.

g. Other aspects that you are not satisfied with.

Please do not hesitate to contact us for help (Be sure to mark the SKU NUMBER, e.g., MR11R0246, and the TRACKING NUMBER). Our RESHABLE team with factory direct after-sales service will reply within 24 hours and do our best to resolve the problem for you. Our service is available at any time.

Sincerely, RESHABLE Team



# You need





Peshable



2





# Hardware List



3

#### PRODUCT ASSEMBLY



**STEP 1** 







## STEP 2



#### PRODUCT ASSEMBLY

STEP 3



Reshable



5 -





## **STEP 4**



#### PRODUCT ASSEMBLY

### **STEP 5**





7 -



8



## **STEP** 6

| $\langle$ | >   | F |   |       |
|-----------|-----|---|---|-------|
| 7         | 1PC |   | K | 30PCS |



#### PRODUCT ASSEMBLY

## **STEP** 7





# **STEP** 8

|            |      |            | ttttt@ |
|------------|------|------------|--------|
| <b>C</b> 2 | 4PCS | ) <b>F</b> | 8PCS   |

#### PRODUCT ASSEMBLY

**STEP** 9



Reshable



- 11 -

x2



12 -



# **STEP** 10



#### PRODUCT ASSEMBLY

**STEP** 11











# **STEP** 12

|   |     | · • |      |   |      |   |      |
|---|-----|-----|------|---|------|---|------|
| 8 | 1PC | D   | 1SET | E | 2PCS | F | 4PCS |

#### PRODUCT ASSEMBLY

## **STEP** 13





- 15 -