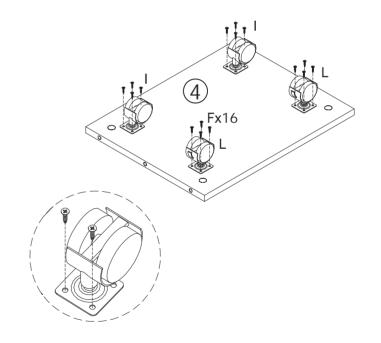

d.

b. The product is damaged/bent/cracked while you open the box.

c. The parts/accessories/assembly tools are missing.

d. The product is hard to assemble.

e. The instructions are not clear and can not be referred to.

f. The product has functional problems.

g. Other aspects that you are not satisfied with.

Please do not hesitate to contact us for help (Be sure to mark the SKU NUMBER, e.g., MR11R0246, and the TRACKING NUMBER). Our RESHABLE team with factory direct after-sales service will reply within 24 hours and do our best to resolve the problem for you. Our service is available at any time.

Sincerely, RESHABLE Team



# You need





Peshable



2





# Hardware List



3

#### PRODUCT ASSEMBLY



**STEP 1** 







## STEP 2



#### PRODUCT ASSEMBLY

STEP 3



Reshable



5 -





## **STEP 4**



#### PRODUCT ASSEMBLY

### **STEP 5**





7 -



8



## **STEP** 6

| $\langle$ | >   | F |   |       |
|-----------|-----|---|---|-------|
| 7         | 1PC |   | K | 30PCS |



#### PRODUCT ASSEMBLY

## **STEP** 7





# **STEP** 8

|            |      |            | ttttt@ |
|------------|------|------------|--------|
| <b>C</b> 2 | 4PCS | ) <b>F</b> | 8PCS   |

#### PRODUCT ASSEMBLY

**STEP** 9



Reshable



- 11 -

x2



12 -



# **STEP** 10



#### PRODUCT ASSEMBLY

**STEP** 11











# **STEP** 12

|   |     | · • |      |   |      |   |      |
|---|-----|-----|------|---|------|---|------|
| 8 | 1PC | D   | 1SET | E | 2PCS | F | 4PCS |

#### PRODUCT ASSEMBLY

## **STEP** 13





- 15 -