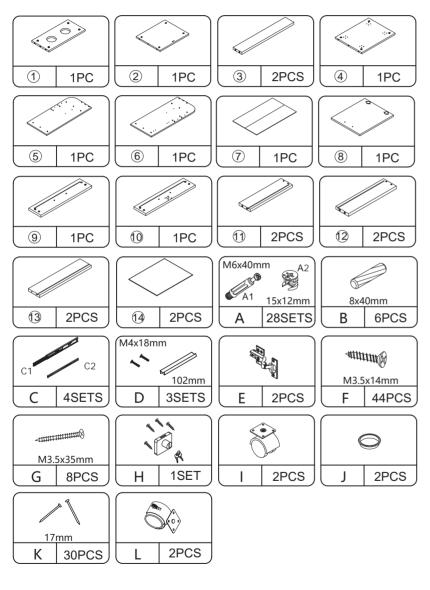

allation manual before assembly. If problems occur unsatisfactorily as follows:

#### a. The outer box is damaged.

b. The product is damaged/bent/cracked while you open the box.

c. The parts/accessories/assembly tools are missing.

d. The product is hard to assemble.

e. The instructions are not clear and can not be referred to.

f. The product has functional problems.

g. Other aspects that you are not satisfied with.

Please do not hesitate to contact us for help (Be sure to mark the SKU NUMBER, e.g., MR11R0246, and the TRACKING NUMBER). Our RESHABLE team with factory direct after-sales service will reply within 24 hours and do our best to resolve the problem for you. Our service is available at any time.

Sincerely, RESHABLE Team



# You need





Peshable



2





# Hardware List



3

#### PRODUCT ASSEMBLY



**STEP 1** 







## STEP 2



#### PRODUCT ASSEMBLY

STEP 3



Reshable



5 -





## **STEP 4**



#### PRODUCT ASSEMBLY

### **STEP 5**





7 -



8



## **STEP** 6

| $\langle$ | >   | F |   |       |
|-----------|-----|---|---|-------|
| 7         | 1PC |   | K | 30PCS |



#### PRODUCT ASSEMBLY

## **STEP** 7





# **STEP** 8

|            |      |            | ttttt@ |
|------------|------|------------|--------|
| <b>C</b> 2 | 4PCS | ) <b>F</b> | 8PCS   |

#### PRODUCT ASSEMBLY

**STEP** 9



Reshable



- 11 -

x2



12 -



# **STEP** 10



#### PRODUCT ASSEMBLY

**STEP** 11











# **STEP** 12

|   |     | · • |      |   |      |   |      |
|---|-----|-----|------|---|------|---|------|
| 8 | 1PC | D   | 1SET | E | 2PCS | F | 4PCS |

#### P