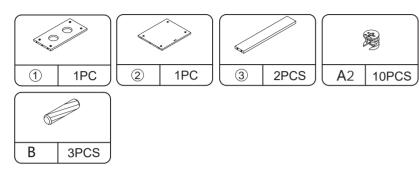

is damaged/bent/cracked while you open the box.

c. The parts/accessories/assembly tools are missing.

d. The product is hard to assemble.

e. The instructions are not clear and can not be referred to.

f. The product has functional problems.

g. Other aspects that you are not satisfied with.

Please do not hesitate to contact us for help (Be sure to mark the SKU NUMBER, e.g., MR11R0246, and the TRACKING NUMBER). Our RESHABLE team with factory direct after-sales service will reply within 24 hours and do our best to resolve the problem for you. Our service is available at any time.

Sincerely, RESHABLE Team



# You need





Peshable



2





# Hardware List



3

#### PRODUCT ASSEMBLY



**STEP 1** 







## STEP 2



#### PRODUCT ASSEMBLY

STEP 3



Reshable



5 -





## **STEP 4**



#### PRODUCT ASSEMBLY

### **STEP 5**





7 -



8



## **STEP** 6

| $\langle$ | >   | F |   |       |
|-----------|-----|---|---|-------|
| 7         | 1PC |   | K | 30PCS |



#### PRODUCT ASSEMBLY

## **STEP** 7





# **STEP** 8

|            |      |            | ttttt@ |
|------------|------|------------|--------|
| <b>C</b> 2 | 4PCS | ) <b>F</b> | 8PCS   |

#### PRODUCT ASSEMBLY

**STEP** 9



Reshable



- 11 -

x2



12 -



# **STEP** 10



#### PRODUCT ASSEMBLY

**STEP** 11











# **STEP** 12

|   |     | · • |      |   |      |   |      |
|---|-----|-----|------|---|------|---|------|
| 8 | 1PC | D   | 1SET | E | 2PCS | F | 4PCS |

#### PRODUCT ASSEMBLY

## **STEP** 13





- 15 -