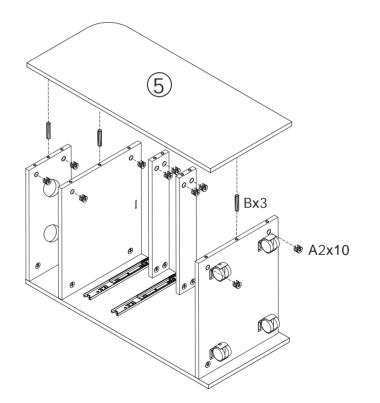

. The parts/accessories/assembly tools are missing.

d. The product is hard to assemble.

e. The instructions are not clear and can not be referred to.

f. The product has functional problems.

g. Other aspects that you are not satisfied with.

Please do not hesitate to contact us for help (Be sure to mark the SKU NUMBER, e.g., MR11R0246, and the TRACKING NUMBER). Our RESHABLE team with factory direct after-sales service will reply within 24 hours and do our best to resolve the problem for you. Our service is available at any time.

Sincerely, RESHABLE Team



# You need





Peshable



2





# Hardware List



3

#### PRODUCT ASSEMBLY



**STEP 1** 







## STEP 2



#### PRODUCT ASSEMBLY

STEP 3



Reshable



5 -





## **STEP 4**



#### PRODUCT ASSEMBLY

### **STEP 5**





7 -



8



## **STEP** 6

| $\langle$ | >   | F |   |       |
|-----------|-----|---|---|-------|
| 7         | 1PC |   | K | 30PCS |



#### PRODUCT ASSEMBLY

## **STEP** 7





# **STEP** 8

|            |      |            | ttttt@ |
|------------|------|------------|--------|
| <b>C</b> 2 | 4PCS | ) <b>F</b> | 8PCS   |

#### PRODUCT ASSEMBLY

**STEP** 9



Reshable



- 11 -

x2



12 -



# **STEP** 10



#### PRODUCT ASSEMBLY

**STEP** 11











# **STEP** 12

|   |     | · • |      |   |      |   |      |
|---|-----|-----|------|---|------|---|------|
| 8 | 1PC | D   | 1SET | E | 2PCS | F | 4PCS |

#### PRODUCT ASSEMBLY

## **STEP** 13





- 15 -