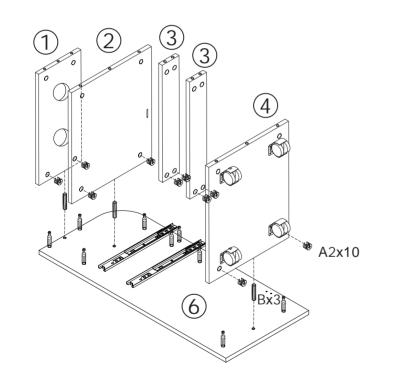

box.

c. The parts/accessories/assembly tools are missing.

d. The product is hard to assemble.

e. The instructions are not clear and can not be referred to.

f. The product has functional problems.

g. Other aspects that you are not satisfied with.

Please do not hesitate to contact us for help (Be sure to mark the SKU NUMBER, e.g., MR11R0246, and the TRACKING NUMBER). Our RESHABLE team with factory direct after-sales service will reply within 24 hours and do our best to resolve the problem for you. Our service is available at any time.

Sincerely, RESHABLE Team



# You need





Peshable



2





# Hardware List



3

#### PRODUCT ASSEMBLY



**STEP 1** 







## STEP 2



#### PRODUCT ASSEMBLY

STEP 3



Reshable



5 -





## **STEP 4**



#### PRODUCT ASSEMBLY

### **STEP 5**





7 -



8



## **STEP** 6

| $\langle$ | >   | F |   |       |
|-----------|-----|---|---|-------|
| 7         | 1PC |   | K | 30PCS |



#### PRODUCT ASSEMBLY

## **STEP** 7





# **STEP** 8

|            |      |            | ttttt@ |
|------------|------|------------|--------|
| <b>C</b> 2 | 4PCS | ) <b>F</b> | 8PCS   |

#### PRODUCT ASSEMBLY

**STEP** 9



Reshable



- 11 -

x2



12 -



# **STEP** 10



#### PRODUCT ASSEMBLY

**STEP** 11











# **STEP** 12

|   |     | · • |      |   |      |   |      |
|---|-----|-----|------|---|------|---|------|
| 8 | 1PC | D   | 1SET | E | 2PCS | F | 4PCS |

#### PRODUCT ASSEMBLY

## **STEP** 13





- 15 -