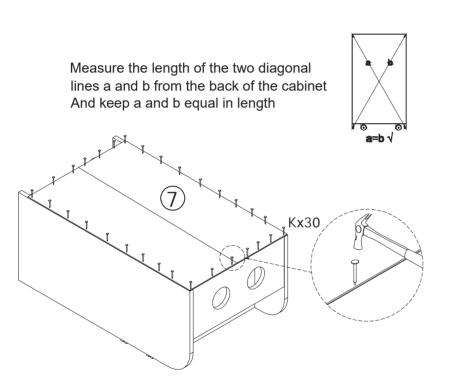

## **STEP** 6

| $\langle$ | >   | F |   |       |
|-----------|-----|---|---|-------|
| 7         | 1PC |   | K | 30PCS |