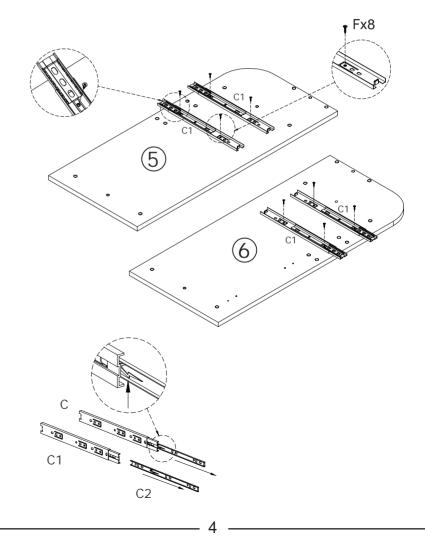

occur unsatisfactorily as follows:

#### a. The outer box is damaged.

b. The product is damaged/bent/cracked while you open the box.

c. The parts/accessories/assembly tools are missing.

d. The product is hard to assemble.

e. The instructions are not clear and can not be referred to.

f. The product has functional problems.

g. Other aspects that you are not satisfied with.

Please do not hesitate to contact us for help (Be sure to mark the SKU NUMBER, e.g., MR11R0246, and the TRACKING NUMBER). Our RESHABLE team with factory direct after-sales service will reply within 24 hours and do our best to resolve the problem for you. Our service is available at any time.

Sincerely, RESHABLE Team



# You need





Peshable



2





# Hardware List



3

#### PRODUCT ASSEMBLY



**STEP 1** 







## STEP 2



#### PRODUCT ASSEMBLY

STEP 3



Reshable



5 -





## **STEP 4**



#### PRODUCT ASSEMBLY

### **STEP 5**





7 -



8



## **STEP** 6

| $\langle$ | >   | F |   |       |
|-----------|-----|---|---|-------|
| 7         | 1PC |   | K | 30PCS |



#### PRODUCT ASSEMBLY

## **STEP** 7





# **STEP** 8

|            |      |            | ttttt@ |
|------------|------|------------|--------|
| <b>C</b> 2 | 4PCS | ) <b>F</b> | 8PCS   |

#### PRODUCT ASSEMBLY

**STEP** 9



Reshable



- 11 -

x2



12 -



# **STEP** 10



#### PRODUCT ASSEMBLY

**STEP** 11











# **STEP** 12

|   |     | · • |      |   |      |   |      |
|---|-----|-----|------|---|------|---|------|
| 8 | 1PC | D   | 1SET | E | 2PCS | F | 4PCS |

#### PRODUCT ASSEMBLY

## **STEP** 13





- 15 -