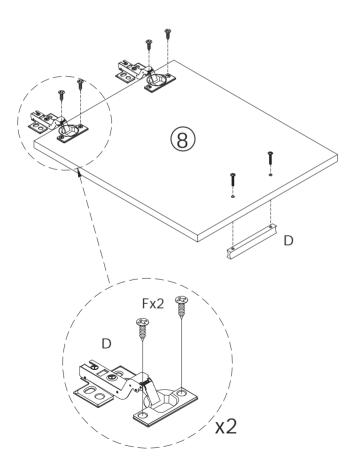

P 1** 







## STEP 2



#### PRODUCT ASSEMBLY

STEP 3



Reshable



5 -





## **STEP 4**



#### PRODUCT ASSEMBLY

### **STEP 5**





7 -



8



## **STEP** 6

| $\langle$ | >   | F |   |       |
|-----------|-----|---|---|-------|
| 7         | 1PC |   | K | 30PCS |



#### PRODUCT ASSEMBLY

## **STEP** 7





# **STEP** 8

|            |      |            | ttttt@ |
|------------|------|------------|--------|
| <b>C</b> 2 | 4PCS | ) <b>F</b> | 8PCS   |

#### PRODUCT ASSEMBLY

**STEP** 9



Reshable



- 11 -

x2



12 -



# **STEP** 10



#### PRODUCT ASSEMBLY

**STEP** 11











# **STEP** 12

|   |     | · • |      |   |      |   |      |
|---|-----|-----|------|---|------|---|------|
| 8 | 1PC | D   | 1SET | E | 2PCS | F | 4PCS |

#### PRODUCT ASSEMBLY

## **STEP** 13





- 15 -