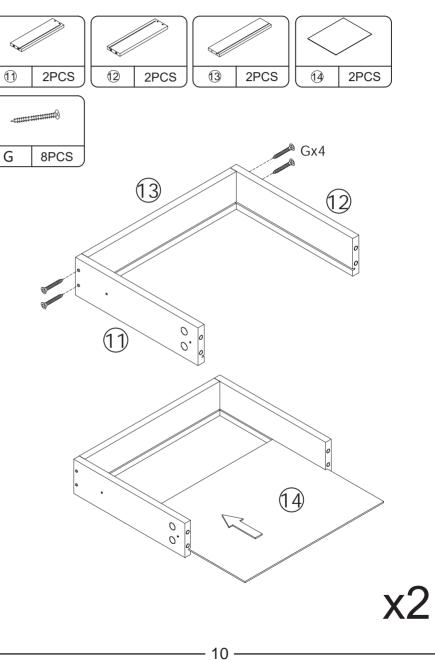

functional problems.

g. Other aspects that you are not satisfied with.

Please do not hesitate to contact us for help (Be sure to mark the SKU NUMBER, e.g., MR11R0246, and the TRACKING NUMBER). Our RESHABLE team with factory direct after-sales service will reply within 24 hours and do our best to resolve the problem for you. Our service is available at any time.

Sincerely, RESHABLE Team



# You need





Peshable



2





# Hardware List



3

#### PRODUCT ASSEMBLY



**STEP 1** 







## STEP 2



#### PRODUCT ASSEMBLY

STEP 3



Reshable



5 -





## **STEP 4**



#### PRODUCT ASSEMBLY

### **STEP 5**





7 -



8



## **STEP** 6

| $\langle$ | >   | F |   |       |
|-----------|-----|---|---|-------|
| 7         | 1PC |   | K | 30PCS |



#### PRODUCT ASSEMBLY

## **STEP** 7





# **STEP** 8

|            |      |            | ttttt@ |
|------------|------|------------|--------|
| <b>C</b> 2 | 4PCS | ) <b>F</b> | 8PCS   |

#### PRODUCT ASSEMBLY

**STEP** 9



Reshable



- 11 -

x2



12 -



# **STEP** 10



#### PRODUCT ASSEMBLY

**STEP** 11











# **STEP** 12

|   |     | · • |      |   |      |   |      |
|---|-----|-----|------|---|------|---|------|
| 8 | 1PC | D   | 1SET | E | 2PCS | F | 4PCS |

#### PRODUCT ASSEMBLY

## **STEP** 13





- 15 -